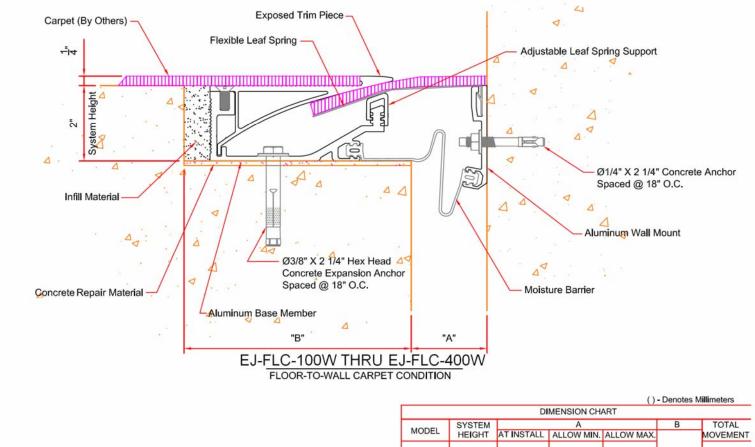

## **EJ-FLC-W SERIES**

Expansion Joint Cover System for Floors Floor-to-Wall Condition

|           |                  | DI         | IMENSION CH | ART        |         |          |
|-----------|------------------|------------|-------------|------------|---------|----------|
| MODEL     | SYSTEM<br>HEIGHT | A          |             |            | В       | TOTAL    |
|           |                  | AT INSTALL | ALLOW MIN.  | ALLOW MAX. |         | MOVEMENT |
| -FLC-100W | 2"(51)           | 1"(25)     | 5/8"(16)    | 1-5/8"(41) | 7"(178) | 1"(25)   |
| -FLC-200W | 2"(51)           | 2"(51)     | 1"(25)      | 3"(76)     | 6"(152) | 2"(51)   |
| -FLC-400W | 2"(51)           | 4"(102)    | 2"(51)      | 6"(152)    | 4"(102) | 4"(102)  |