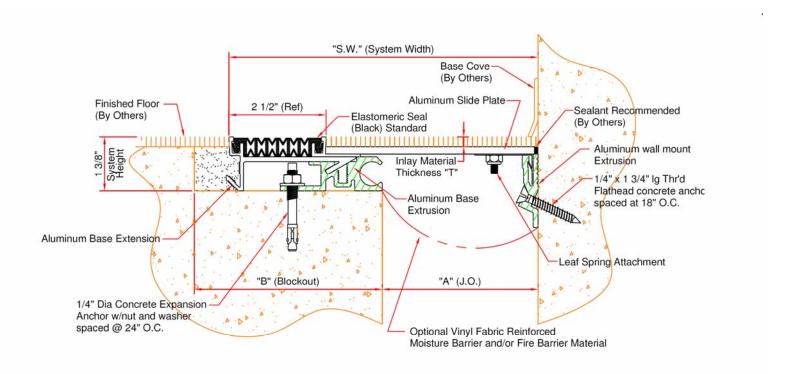

## **EJ-SFNB Series**

## Expansion joint cover for floors Floor to wall condition

## EJ-SFNB-200W thru EJ-SFNB-800W

| Model      | "A" Min    | "A" Mid | "A" Max  | "B"     | SW @ "A" Mid   | Total<br>Seismic Movement | "T"    |
|------------|------------|---------|----------|---------|----------------|---------------------------|--------|
| -SFNB-200W | 1 1/2"(38) | 2"(51)  | 3"(76)   | 5"(127) | 5 15/16"(151)  | 1 1/2"(38)                | 1/4"(6 |
| -SFNB-400W | 1 1/2"(38) | 4"(102) | 5"(127)  | 5"(127) | 7 15/16"(202)  | 3 1/2"(89)                | 1/4"(6 |
| -SFNB-600W | 1 1/2"(38) | 6"(152) | 8"(203)  | 6"(152) | 10 15/16"(278) | 6 1/2"(165)               | 1/4"(6 |
| -SFNB-800W | 1 1/2"(38) | 8"(203) | 10"(254) | 6"(152) | 12 15/16"(329) | 8 1/2"(216)               | 1/4"(6 |