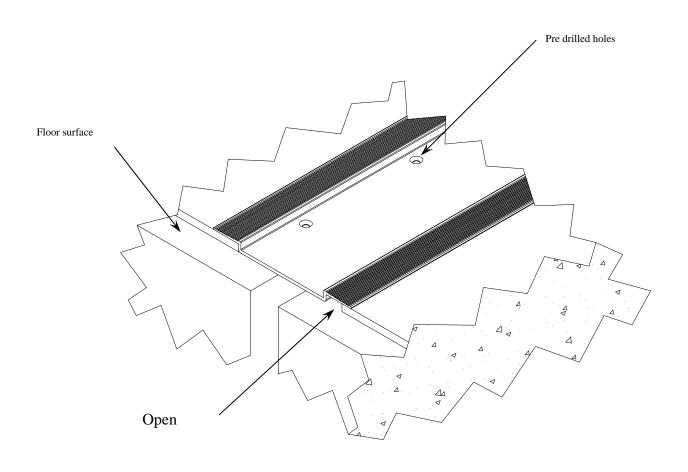

## DIAGRAM 1

#### **Installation instructions**

- 1. Insure that the floor is smooth. High spots should be ground down and low spots filled in. Make sure floor is clean by sweeping and/or vacuuming floor.
- 2. Cut and fit expansion joints to required length, if installing more than 1 piece lay out entire run to insure proper alignment. Make sure that the anchors are at least 1 ½" from floor gap wall.
- 3. Drill end holes first, this insures that the expansion joint will not move and alignment with other joints is obtained. Expansions joints are supplied with predrilled holes (see diagram). Drill holes to a depth of 2.50 inches, using correct drill bit, 1/4 concrete drill bit.
- 4. Insert the assembled anchor into hole so the head of anchor is flush with top surface of expansion joint. Expand the anchor by tightening the head 2 to 3 turns.
- 5. Once anchors are in the end holes, drill remaining holes and install anchors.
- 6. Cut in floor covering; make sure it abuts tightly to the edge of the wing on the fixed portion of expansion joint. The floor covering should extend only halfway under the unsecured wing (note open space in diagram).