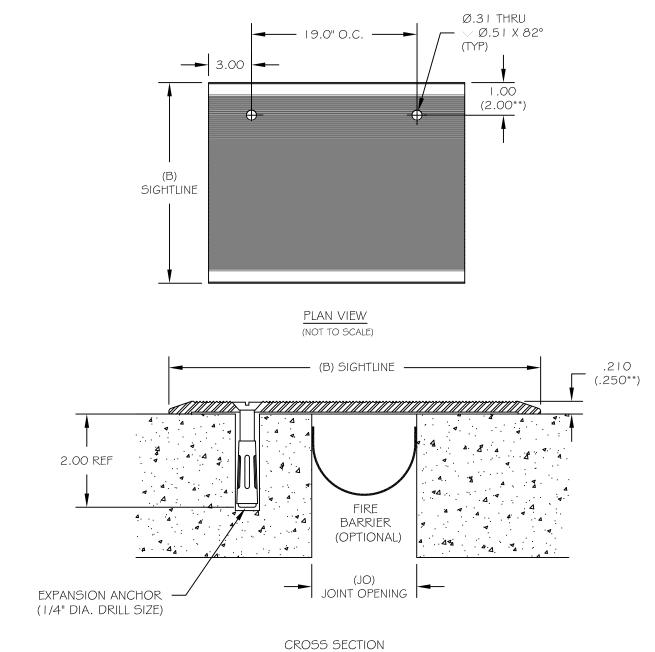

(NOT TO SCALE)

|                                                                                                                                             |             |            | JOINT OPENING (JO) |           |     |           |     |               |     |                |     |
|---------------------------------------------------------------------------------------------------------------------------------------------|-------------|------------|--------------------|-----------|-----|-----------|-----|---------------|-----|----------------|-----|
| SPECIFICATIONS:                                                                                                                             |             | AT INSTALL |                    | ALLOW MIN |     | ALLOW MAX |     | SIGHTLINE (B) |     | TOTAL MOVEMENT |     |
| -GOG3-TG ALUMINUM<br>-MILL FINISH<br>-SUPPLIED WITH EXPANSION ANCHORS<br>-STANDARD LENGTH= 10' / SECTION<br>-ADA COMPLIANT TO SECTION 4.5.2 | PART NUMBER | IN         | MM                 | IN        | MM  | IN        | MM  | IN            | MM  | IN             | MM  |
|                                                                                                                                             | DT-200      | 2.0        | 51                 | .10       | 2.5 | 3.0       | 76  | 6.0           | 152 | 3.0            | 76  |
|                                                                                                                                             | DT-400**    | 4.0        | 102                | .10       | 2.5 | 6.0       | 152 | 10.0          | 254 | 6.0            | 152 |