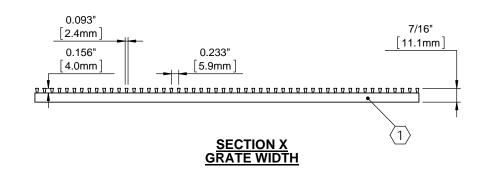

## Notes:

- ⟨1⟩ Grates are made of type 304 stainless steel and are 7/16" (11.1mm) deep. Wire is .093 x .156 (2.4mm x 4.0mm), spaced .233 (5.9mm) O.C. with welded .070 (1.8mm) thick support rods spaced 1" (25.4mm) O.C.
- (2) Field installed hidden lockdown assembly with concrete anchor.
- 3. Grate surface wires must run perpendicular to traffic direction.
- 4. Frame options:
  - SS-38SF, stainless steel angle frame, level bed, cast in place.
  - SS-38SFD, stainless steel angle frame, level bed, mechanically fastened.
    • F-12, aluminum surface mount frame, level bed,
  - mechanically fastened.
  - F-13, aluminum recessed frame, level bed, cast in place.
- 5. Additional information can be found in the product specification and is considered part of this transmittal.