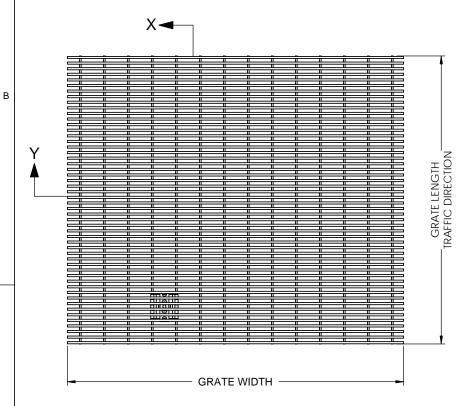

В



## **TYPICAL PLAN VIEW**

## Notes:

- ⟨1⟩ Grates are made of type 304 stainless steel and are 7/16" (11.1mm) deep. Wire is .093 x .156 (2.4mm x 4.0mm), spaced .233 (5.9mm) O.C. with welded .070 (1.8mm) thick support rods spaced 1" (25.4mm) O.C.
- (2) Field installed hidden lockdown assembly with concrete anchor.
- 3. Grate surface wires must run perpendicular to traffic direction.
- 4. Frame options:
  - SS-38SF, stainless steel angle frame, level bed, cast in place.
  - SS-38SFD, stainless steel angle frame, level bed, mechanically fastened.
    • F-12, aluminum surface mount frame, level bed,
  - mechanically fastened.
  - F-13, aluminum recessed frame, level bed, cast in place.
- 5. Additional information can be found in the product specification and is considered part of this