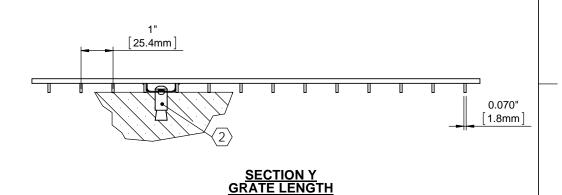

## Notes:

- ⟨1⟩ Grates are made of type 304 stainless steel and are 7/16" (11.1mm) deep. Wire is .093 x .156 (2.4mm x 4.0mm), spaced .233 (5.9mm) O.C. with welded .070 (1.8mm) thick support rods spaced 1" (25.4mm) O.C.
- (2) Field installed hidden lockdown assembly with concrete anchor.
- 3. Grate surface wires must run perpendicular to traffic direction.
- 4. Frame options:
  - SS-38SF, stainless steel angle frame, level bed, cast in place.
  - SS-38SFD, stainless steel angle frame, level bed, mechanically fastened.
    • F-12, aluminum surface mount frame, level bed,
  - mechanically fastened.
  - F-13, aluminum recessed frame, level bed, cast in place.
- 5. Additional information can be found in the product specification and is considered part of this transmittal.