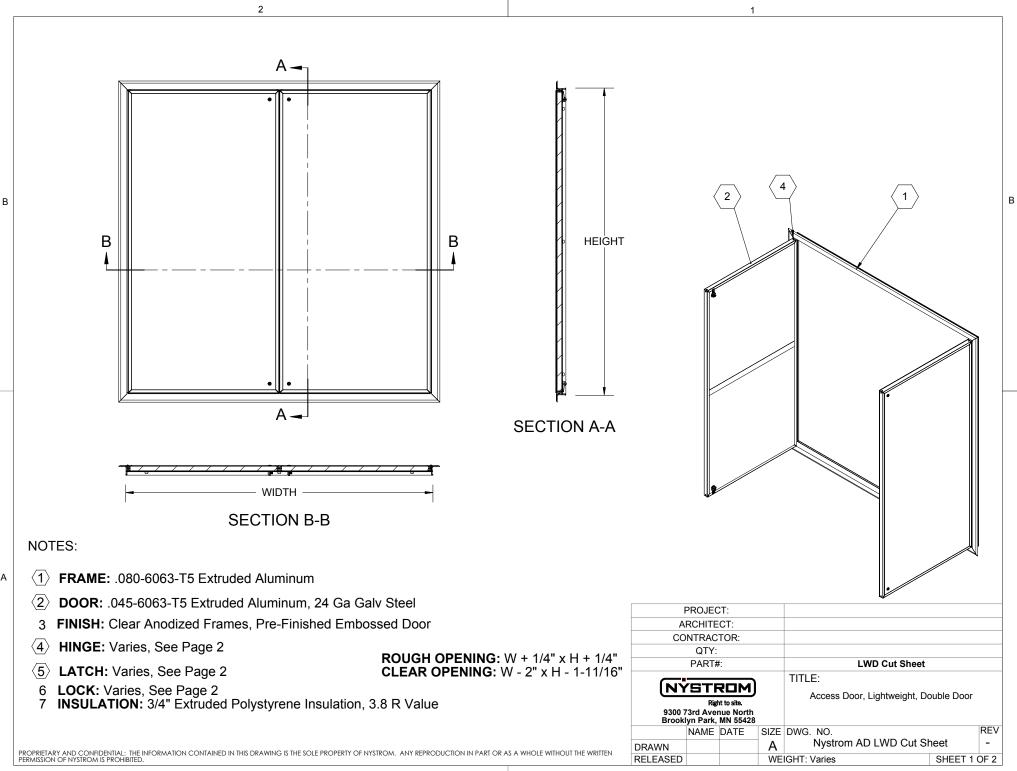

А

|                                      | 2                       |                 | 1                                                                                        |                                                                                |  |
|--------------------------------------|-------------------------|-----------------|------------------------------------------------------------------------------------------|--------------------------------------------------------------------------------|--|
| LATCH OPTIONS                        |                         | HINGE O         | PTIONS                                                                                   |                                                                                |  |
| SCREWDRIVER                          | CAM (T) (STANDARD CAM   | 1)              | FLUSH CONTINUOUS<br>NO HINGE (N)                                                         | S ALUM PIANO HINGE                                                             |  |
|                                      |                         |                 |                                                                                          |                                                                                |  |
| LOCK OPTIONS                         |                         | MISC OP         | TIONS                                                                                    |                                                                                |  |
| NO LOCK<br>KEY OPERATED CAM LOCK (L) |                         |                 | GASKETING (G)<br>.050" ALUMINUM PANEL INSERT, MILL FINISH (A)                            |                                                                                |  |
|                                      |                         |                 | PROPRIETARY AND CONFIDENTIAL: THE II                                                     | INFORMATION CONTAINED IN THIS DRAWING IS THE SOLE PROPERTY OF                  |  |
| STANDARD SIZ                         | ES (WIDTH X HEIGHT) CUS | STOMS AVAILABLE |                                                                                          | T OR AS A WHOLE WITHOUT THE WRITTEN PERMISSION OF NYSTROM IS                   |  |
| 48" x 48"                            | 60" x 48"               | 72" x 48"       | ARCHITECT:<br>CONTRACTOR:<br>QTY:                                                        |                                                                                |  |
|                                      |                         |                 | PART#:<br>NYSTROM<br>Right to site.<br>9300 73rd Avenue North<br>Brooklyn Park, MN 55428 |                                                                                |  |
|                                      |                         |                 | NAME DATE<br>DRAWN<br>RELEASED                                                           | SIZE DWG. NO. REV   A Nystrom AD LWD Cut Sheet -   WEIGHT: Varies SHEET 2 OF 2 |  |