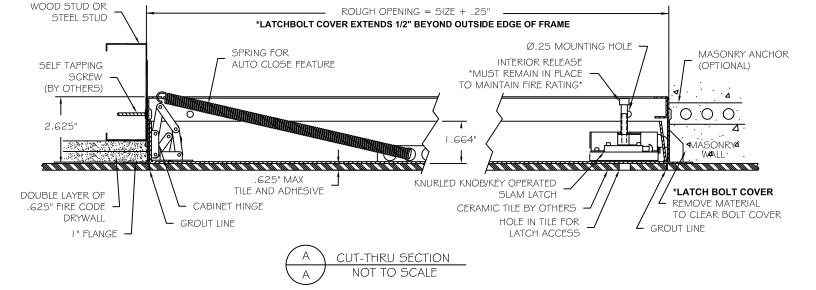

## Standard Features:

| Door:   | 14 gauge galvannealed steel                                                        |  |
|---------|------------------------------------------------------------------------------------|--|
| Frame:  | I 6 gauge galvannealed steel with I" flange                                        |  |
| Hinge:  | Cabinet hinge                                                                      |  |
| Latch:  | Knurled knob/Key operated slam latch                                               |  |
|         | Optional: Mortise cylinder preparation (cylinder provided by factory or by others) |  |
| Finish: | None                                                                               |  |
|         | Optional: stainless steel with #4 satin polish finish                              |  |
| Other:  | Self-closing with interior release mechanism                                       |  |
|         | For Tile, maximum thickness of tile and adhesive is $5\!\!/_8$ "                   |  |

Specifications:

Frame shall be 16 gauge galvannealed steel with 1" flange. Door shall be fabricated from 14 gauge galvannealed steel. Door shall be self-latching with automatic closer and interior latch release mechanism. Hinge shall be cabinet type. Latch(es) shall be knurled knob/key operated slam latch (optional: preparation to receive  $1\frac{3}{4}$ " mortise cylinder - cylinder provided by factory or others). This assembly shall carry a  $1\frac{1}{2}$  hour UL "B" label for walls only. No finish (optional: stainless steel with #4 satin polish finish).

All units are hinged on the second dimension (height). Rough opening is size plus  $Z_4^{"}$ . These access doors are designed for use in wall applications only.