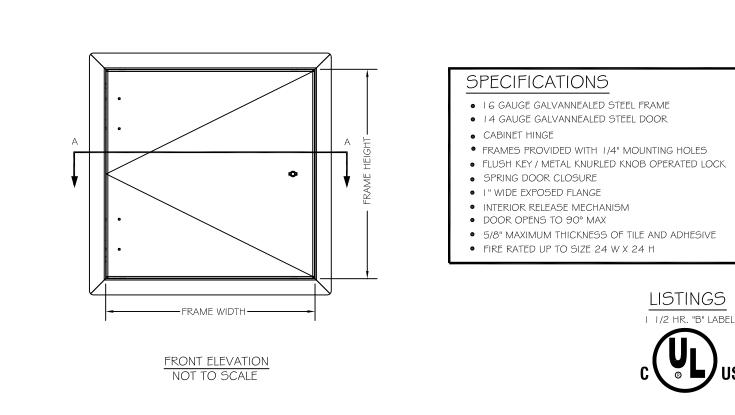

## Standard Features:

| Door:   | 14 gauge galvannealed steel                                                        |  |
|---------|------------------------------------------------------------------------------------|--|
| Frame:  | I 6 gauge galvannealed steel with I" flange                                        |  |
| Hinge:  | Cabinet hinge                                                                      |  |
| Latch:  | Knurled knob/Key operated slam latch                                               |  |
|         | Optional: Mortise cylinder preparation (cylinder provided by factory or by others) |  |
| Finish: | None                                                                               |  |
|         | Optional: stainless steel with #4 satin polish finish                              |  |
| Other:  | Self-closing with interior release mechanism                                       |  |
|         | For Tile, maximum thickness of tile and adhesive is $5\!\!/_8$ "                   |  |

Specifications:

Frame shall be 16 gauge galvannealed steel with 1" flange. Door shall be fabricated from 14 gauge galvannealed steel. Door shall be self-latching with automatic closer and interior latch release mechanism. Hinge shall be cabinet type. Latch(es) shall be knurled knob/key operated slam latch (optional: preparation to receive  $1\frac{3}{4}$ " mortise cylinder - cylinder provided by factory or others). This assembly shall carry a  $1\frac{1}{2}$  hour UL "B" label for walls only. No finish (optional: stainless steel with #4 satin polish finish).

Installation shall be in accordance with manufacturers instructions. Manufacturer shall guarantee against defects in material and workmanship for a period of one year.

Standard Sizes:

| Std Sizes (in) | Std Sızes (mm) | Weight/Latches |
|----------------|----------------|----------------|
| 08x08          | 203x203        | 5/1            |
| 2x  2          | 305x305        | 9/1            |
| 2x  8          | 305x457        | 3/             |
| 2x24           | 305x610        | 4/             |
| 6x   6         | 406x406        | 2/             |
| 8x   8         | 457x457        | 4/             |
| 8x24           | 457x610        | 9/             |
| 24x24          | 6   0x6   0    | 2   /          |

All units are hinged on the second dimension (height). Rough opening is size plus  $Z_4^{"}$ . These access doors are designed for use in wall applications only.