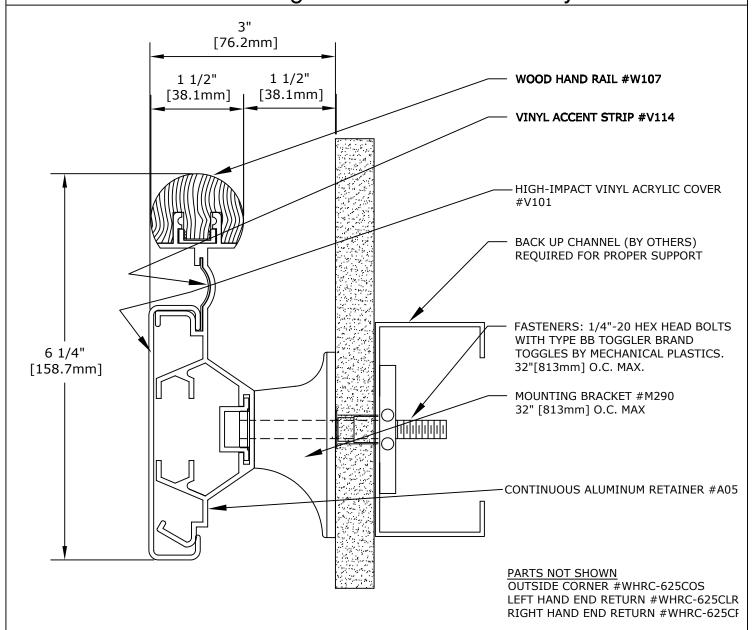

## HANDRAIL SYSTEM WHRC-625

IMPORTANT: USER SHALL VERIFY CONFORMANCE OF ALL CONSTRUCTIONS SHOWN WITH LOCAL CODES AND WITH REQUIREMENTS OF

| METAL OF OF MARKET OF THE THROUGH AND TARTH THE COMMISSION OF BANKET OF THE COMMISSION OF THE COMMISSI |                 |                          |        |
|--------------------------------------------------------------------------------------------------------------------------------------------------------------------------------------------------------------------------------------------------------------------------------------------------------------------------------------------------------------------------------------------------------------------------------------------------------------------------------------------------------------------------------------------------------------------------------------------------------------------------------------------------------------------------------------------------------------------------------------------------------------------------------------------------------------------------------------------------------------------------------------------------------------------------------------------------------------------------------------------------------------------------------------------------------------------------------------------------------------------------------------------------------------------------------------------------------------------------------------------------------------------------------------------------------------------------------------------------------------------------------------------------------------------------------------------------------------------------------------------------------------------------------------------------------------------------------------------------------------------------------------------------------------------------------------------------------------------------------------------------------------------------------------------------------------------------------------------------------------------------------------------------------------------------------------------------------------------------------------------------------------------------------------------------------------------------------------------------------------------------------|-----------------|--------------------------|--------|
| HANDRAILS                                                                                                                                                                                                                                                                                                                                                                                                                                                                                                                                                                                                                                                                                                                                                                                                                                                                                                                                                                                                                                                                                                                                                                                                                                                                                                                                                                                                                                                                                                                                                                                                                                                                                                                                                                                                                                                                                                                                                                                                                                                                                                                      |                 | DATE:                    | SCALE: |
| RETAINER: ALUMINUM ALLOY TYPE 6063-T5, MILL FINISH .074" [1.88mm] THICK. CRASH RAIL: HIGH-IMPACT VINYL ACRYLIC, IN ACCORDANCE WITH ASTM D 4226 AND ASTM D 256, .078" [1.98mm] THICK AVAILABLE IN 20' [6.1M] MAXIMUM LENGTHS. HANDRAIL: FOREST STEWARDSHIP COUNCIL (FSC) CERTIFIED KILN-DRIED SELECT AND BETTER SELECT RED OAK OR MAPLE. HAND RAIL PROVIDED IN 6'-14' [1.83M -                                                                                                                                                                                                                                                                                                                                                                                                                                                                                                                                                                                                                                                                                                                                                                                                                                                                                                                                                                                                                                                                                                                                                                                                                                                                                                                                                                                                                                                                                                                                                                                                                                                                                                                                                  | PROJECT:        |                          |        |
|                                                                                                                                                                                                                                                                                                                                                                                                                                                                                                                                                                                                                                                                                                                                                                                                                                                                                                                                                                                                                                                                                                                                                                                                                                                                                                                                                                                                                                                                                                                                                                                                                                                                                                                                                                                                                                                                                                                                                                                                                                                                                                                                | ARCHITECT:      |                          |        |
|                                                                                                                                                                                                                                                                                                                                                                                                                                                                                                                                                                                                                                                                                                                                                                                                                                                                                                                                                                                                                                                                                                                                                                                                                                                                                                                                                                                                                                                                                                                                                                                                                                                                                                                                                                                                                                                                                                                                                                                                                                                                                                                                | CONTRACTOR:     |                          |        |
|                                                                                                                                                                                                                                                                                                                                                                                                                                                                                                                                                                                                                                                                                                                                                                                                                                                                                                                                                                                                                                                                                                                                                                                                                                                                                                                                                                                                                                                                                                                                                                                                                                                                                                                                                                                                                                                                                                                                                                                                                                                                                                                                | REPRESENTATIVE: |                          |        |
| Arden                                                                                                                                                                                                                                                                                                                                                                                                                                                                                                                                                                                                                                                                                                                                                                                                                                                                                                                                                                                                                                                                                                                                                                                                                                                                                                                                                                                                                                                                                                                                                                                                                                                                                                                                                                                                                                                                                                                                                                                                                                                                                                                          |                 | SUITE J ST. PAUL, MN 551 |        |