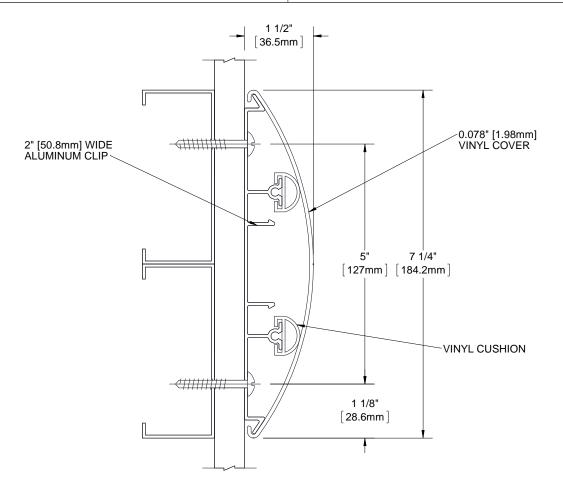

NOTES:

В

- 1. PROFILE: HIGH IMPACT VINYL ACRYLIC EXTRUSION LOCKED IN PLACE, NOMINAL 0.078" (1.98mm) THICK
- 2. CLASS A FIRE RATING, TESTED TO ASTM E84
- RETAINER: 6063 T-5 ALUMINUM RETAINER CLIP, NOMINAL 0.060" (1.52mm) THICK X 2" WIDE 3.
- EXTRUSION: PEBBLE GRAIN FINISH WHICH CONTAINS EPA REGISTERED MICRO-CHEK ANTIMICROBIAL 4. **AGENT**
- VINYL CRASH RAIL LENGTH: PROVIDED IN 20' CONTINUOUS SECTIONS 5.
- 6. END CAP: #CRVS7C-ECT, OUTSIDE CORNER: #CRVS7C-OCT, 135 DEG OUTSIDE CORNER: #CRVS7C-OC135, SPLICE KIT: #CRVS7E-SK
- 7. FASTENERS AND PARTITION COMPONENTS PROVIDED BY OTHERS.

|  | F                                                                     | PROJECT: |         |      |                                                                                   |              |     |
|--|-----------------------------------------------------------------------|----------|---------|------|-----------------------------------------------------------------------------------|--------------|-----|
|  | ARCHITECT:<br>CONTRACTOR:                                             |          |         |      |                                                                                   |              |     |
|  |                                                                       |          |         |      |                                                                                   |              |     |
|  | NYSTROM Right to site. 9300 73rd Avenue North Brooklyn Park, MN 55428 |          |         |      | TITLE: 7" VINYL CRASH RAIL CRESCENT SHAPE, SURFACE MOUNT ECONOMY 2" MOUNTING CLIP |              |     |
|  |                                                                       | NAME     | DATE    | SIZE | DWG. NO.                                                                          |              | REV |
|  | DRAWN                                                                 | MDS      | 04JUN13 | Α    | CRVS7E                                                                            |              | A   |
|  | RELEASED                                                              | PGE      | 04JUN13 | WE   | IGHT: 1.37 lbs/ft                                                                 | SHEET 1 OF 1 |     |