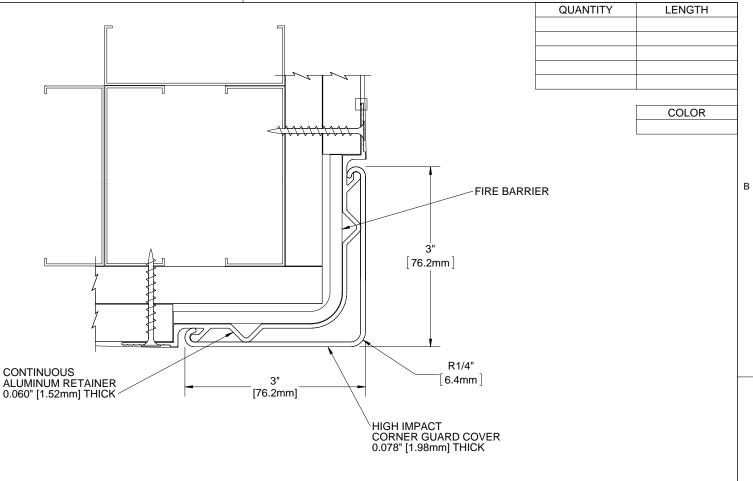

## NOTES:

- 1. **PROFILE**: HIGH IMPACT VINYL ACRYLIC EXTRUSION LOCKED IN PLACE, NOMINAL 0.078" (1.98mm) THICK
- 2. CLASS A FIRE RATING, 2 HOUR, TESTED TO ASTM E84
- 3. RETAINER: CONTINUOUS 6063 T-5 ALUMINUM, NOMINAL 0.060" (1.52mm) THICK
- 4. **EXTRUSION**: PEBBLE GRAIN FINISH WHICH CONTAINS EPA REGISTERED MICRO-CHEK ANTIMICROBIAL AGENT
- MAXIMUM LENGTH: VINYL CORNER GUARDS 20'
- 6. HARDWARE: #6 X 1-5/8" DRYWALL SCREWS INCLUDED
- 7. 6063-T5 ALUMINUM COVE BASE INCLUDED, 4" STANDARD HEIGHT
- 8. PARTITION COMPONENTS PROVIDED BY OTHERS. FINISHED LENGTH INCLUDES COVE BASE.

| PROJECT:                                                            |      |         |      |                                           |        |  |
|---------------------------------------------------------------------|------|---------|------|-------------------------------------------|--------|--|
| ARCHITECT:                                                          |      |         |      |                                           |        |  |
| CONTRACTOR:                                                         |      |         |      |                                           |        |  |
| NYSTROM                                                             |      |         |      | TITLE: 3" VINYL CORNER GUARD RECESS MOUNT |        |  |
| Right to site.<br>9300 73rd Avenue North<br>Brooklyn Park, MN 55428 |      |         |      | 2 HOUR FIRE BARRIER                       |        |  |
|                                                                     | NAME | DATE    | SIZE | DWG. NO.                                  | REV    |  |
| DRAWN                                                               | MDS  | 24APR13 | Α    | CGVF3S                                    | A      |  |
| RELEASED                                                            | PGE  | 01MAY13 | WE   | IGHT: 1.58 lbs/ft SHEET                   | 1 OF 1 |  |