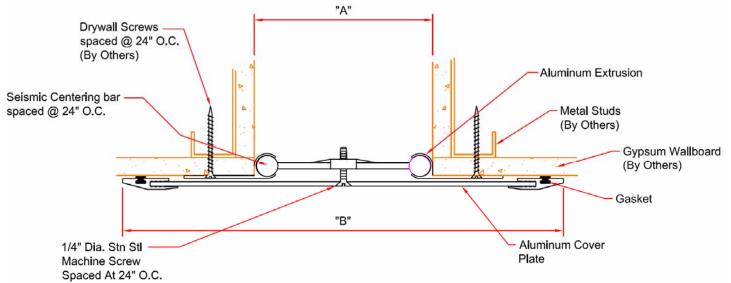

## EJ-FCT-400 THRU EJ-FCT-2400 DETAIL

WALL-TO-WALL INTERIOR CONDITION

() - Denotes Millimeters

| DIMENSION CHART |            |          |           |               |              |
|-----------------|------------|----------|-----------|---------------|--------------|
| MODEL           | "A" @      | "A" @    | "A" @     | "B"           | TOTAL        |
|                 | MIN.       | MID.     | MAX.      |               | MOVEMENT     |
| EJ-FCT-400      | 2-1/4"(57) | 4"(102)  | 12"(300)  | 13-1/2"(343)  | 9-3/4"(248)  |
| EJ-FCT-600      | 2-1/4"(57) | 6"(152)  | 12"(300)  | 13-1/2"(343)  | 9-3/4"(248)  |
| EJ-FCT-800      | 2-1/4"(57) | 8"(203)  | 16"(400)  | 17-1/2"(445)  | 13-3/4"(349) |
| EJ-FCT-1000     | 2-3/4"(70) | 10"(254) | 20"(508)  | 21-1/2"(546)  | 17-1/4"(438) |
| EJ-FCT-1200     | 3"(80)     | 12"(305) | 24"(600)  | 25-1/2"(648)  | 21"(534)     |
| EJ-FCT-1800     | 3"(80)     | 18"(457) | 36"(900)  | 37-1/2"(953)  | 33"(800)     |
| EJ-FCT-2400     | 3"(80)     | 24"(610) | 48"(1200) | 49-1/2"(1257) | 45"(1100)    |

Note: Minimum And Maximum Values Are After Movement Occurs. Mid Point Value Is The Recommended Size Of Opening At Installation.

PROJECT:

Call: 800-547-2635 Fax: 800-317-8770

Right to site.

USA or Canada

Web: www.nystrom.com E-mail: info@nvstrom.com CONTRACTOR: