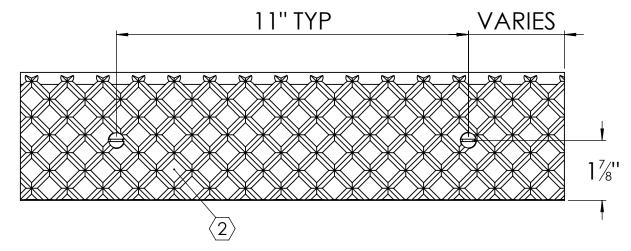

## **SPECIFICATIONS:**

- 1 BASE: 319 CAST ALUMINUM
- (2) ABRASIVE: SILICON CARBIDE ABRASIVE, CROSSHATCH PATTERN 1/8" DEEP
- 3. FINISH: SAND CAST
- 4. POURED CONCRETE STAIRS: NOSING SHALL TERMINATE NO MORE THEN 3" FROM END OF STEPS
- 5. LENGTH: 6" MINIMUM 6'-0" MAXIMUM
- WING ANCHORS: STANDARD FOR POURED CONCRETE APPLICATIONS; STEEL ANCHORS AND STAINLESS STEEL HARDWARE

2

1