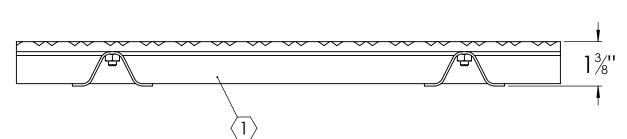

## **SPECIFICATIONS:**

- 1 BASE: 319 CAST ALUMINUM
- (2) ABRASIVE: SILICON CARBIDE ABRASIVE, CROSSHATCH PATTERN 1/8" DEEP
- 3. FINISH: SAND CAST
- 4. POURED CONCRETE STAIRS: NOSING SHALL TERMINATE NO MORE THEN 3" FROM END OF STEPS
- 5. LENGTH: 6" MINIMUM 6'-0" MAXIMUM
- WING ANCHORS: STANDARD FOR POURED CONCRETE APPLICATIONS; STEEL ANCHORS AND STAINLESS STEEL HARDWARE

2

1