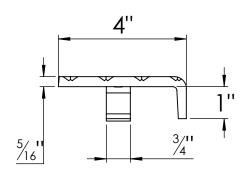

## **SPECIFICATIONS:**

- 1 BASE: 319 CAST ALUMINUM
- (2) ABRASIVE: SILICON CARBIDE ABRASIVE, CROSSHATCH PATTERN 1/8" DEEP
- 3. FINISH: SAND CAST
- 4. POURED CONCRETE STAIRS: NOSING SHALL TERMINATE NO MORE THEN 3" FROM END OF STEPS
- 5. LENGTH: 6" MINIMUM 6'-0" MAXIMUM
- WING ANCHORS: STANDARD FOR POURED CONCRETE APPLICATIONS; STEEL ANCHORS AND STAINLESS STEEL HARDWARE