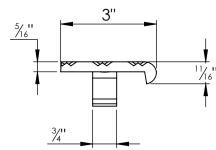

## **SPECIFICATIONS:**

- 1 BASE: 319 CAST ALUMINUM
- (2) ABRASIVE: SILICON CARBIDE ABRASIVE , CROSSHATCH PATTERN 1/8" DEEP
- 3. FINISH: SAND CAST
- 4. POURED CONCRETE STAIRS: NOSING SHALL TERMINATE NO MORE THEN 3" FROM END OF STEPS
- 5. LENGTH: 6" MINIMUM 6'-0" MAXIMUM
- WING ANCHORS: STANDARD FOR POURED CONCRETE APPLICATIONS; STEEL ANCHORS AND STAINLESS STEEL HARDWARE

| LENGTH ±1/8 | QTY |  |
|-------------|-----|--|
|             |     |  |
|             |     |  |
|             |     |  |
|             |     |  |
|             |     |  |
|             |     |  |

|                                                                       | PROJECT:                  |      |                          |      |                                                                                                |              |     |
|-----------------------------------------------------------------------|---------------------------|------|--------------------------|------|------------------------------------------------------------------------------------------------|--------------|-----|
|                                                                       | ARCHITECT:<br>CONTRACTOR: |      |                          |      |                                                                                                |              |     |
|                                                                       |                           |      |                          |      |                                                                                                |              |     |
|                                                                       | QTY:                      |      |                          |      |                                                                                                |              |     |
|                                                                       | PART#:                    |      |                          |      | TITLE: Stair Tread, Cast Series 3", Cast Aluminum Crosshatch Short Nosing for Pan, Wing Anchor |              |     |
| NYSTROM Right to site. 9300 73rd Avenue North Brooklyn Park, MN 55428 |                           |      | nt to site.<br>nue North |      |                                                                                                |              |     |
|                                                                       |                           | NAME | DATE                     | SIZE |                                                                                                |              | REV |
|                                                                       | DRAWN                     | SJB  | 3/31/11                  | Α    | STCA-P3W                                                                                       |              | Α   |
|                                                                       | RELEASED                  | DWO  | 3/31/11                  | WE   | GHT: 1.20 LB/FT                                                                                | SHEET 1 OF 1 |     |
|                                                                       |                           |      |                          |      |                                                                                                |              |     |