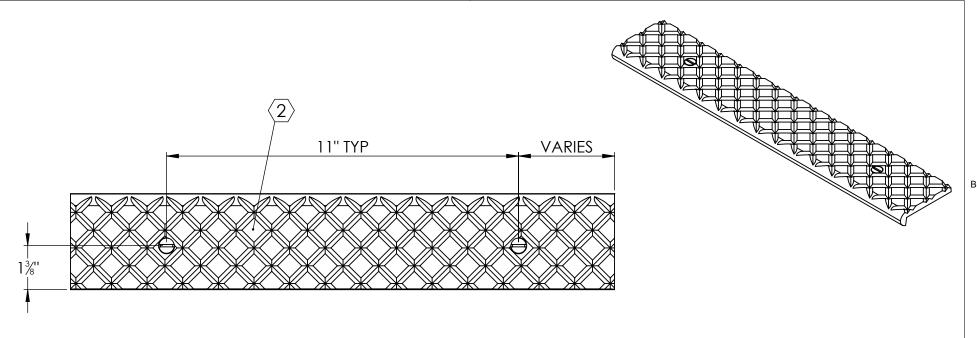

## **SPECIFICATIONS:**

- 1 BASE: 319 CAST ALUMINUM
- (2) ABRASIVE: SILICON CARBIDE ABRASIVE , CROSSHATCH PATTERN 1/8" DEEP
- 3. FINISH: SAND CAST
- 4. POURED CONCRETE STAIRS: NOSING SHALL TERMINATE NO MORE THEN 3" FROM END OF STEPS
- 5. LENGTH: 6" MINIMUM 6'-0" MAXIMUM
- WING ANCHORS: STANDARD FOR POURED CONCRETE APPLICATIONS; STEEL ANCHORS AND STAINLESS STEEL HARDWARE

2

1