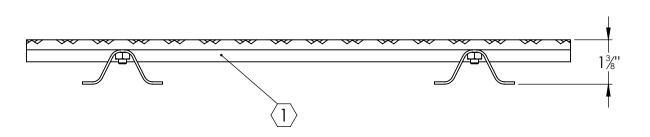

## **SPECIFICATIONS:**

- 1 BASE: 319 CAST ALUMINUM
- (2) ABRASIVE: SILICON CARBIDE ABRASIVE , CROSSHATCH PATTERN 1/8" DEEP
- 3. FINISH: SAND CAST
- 4. POURED CONCRETE STAIRS: NOSING SHALL TERMINATE NO MORE THEN 3" FROM END OF STEPS
- 5. LENGTH: 6" MINIMUM 6'-0" MAXIMUM
- WING ANCHORS: STANDARD FOR POURED CONCRETE APPLICATIONS; STEEL ANCHORS AND STAINLESS STEEL HARDWARE

2

1