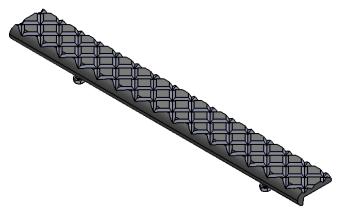

|                                                                         | PROJECT: |      |                          |      |                                                                                                |           |      |
|-------------------------------------------------------------------------|----------|------|--------------------------|------|------------------------------------------------------------------------------------------------|-----------|------|
| ARCHITECT: CONTRACTOR: QTY:                                             |          |      |                          |      |                                                                                                |           |      |
|                                                                         |          |      |                          |      |                                                                                                |           |      |
|                                                                         |          |      |                          |      |                                                                                                |           |      |
|                                                                         | PART#:   |      |                          |      | STCA-P2C                                                                                       |           |      |
| NYSTROM  Right to site.  9300 73rd Avenue North Brooklyn Park, MN 55428 |          |      | ht to site.<br>nue North |      | TITLE: Stair Tread, Cast Series 2", Cast Aluminum Crosshatch Short Nosing for Pan, Bolt Anchor |           |      |
|                                                                         |          | NAME | DATE                     | SIZE | DWG. NO.                                                                                       |           | REV  |
|                                                                         | DRAWN    | SJB  | 3/31/11                  | Α    | STCA-P2C                                                                                       |           | Α    |
|                                                                         | RELEASED | DWO  | 3/31/11                  | WE   | IGHT: 1.20 LB/FT                                                                               | SHEET 1 ( | OF 1 |