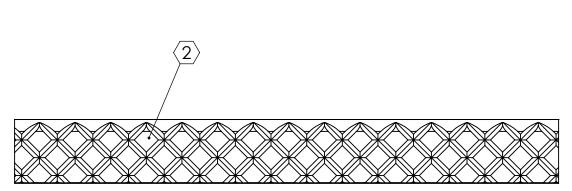

## **SPECIFICATIONS:**

- 1 BASE: 319 CAST ALUMINUM
- (2) ABRASIVE: SILICON CARBIDE ABRASIVE , CROSSHATCH PATTERN 1/8" DEEP
- 3. FINISH: SAND CAST
- 4. POURED CONCRETE STAIRS: NOSING SHALL TERMINATE NO MORE THEN 3" FROM END OF STEPS
- 5. LENGTH: 6" MINIMUM 6'-0" MAXIMUM