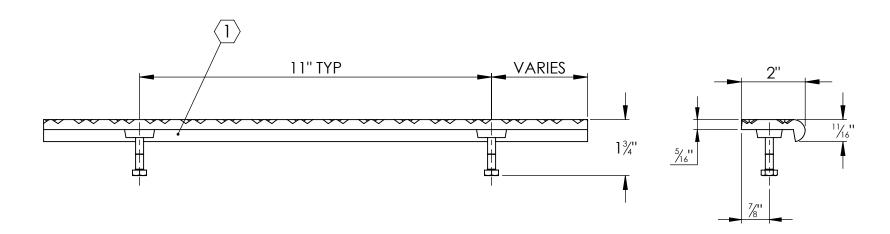

## **SPECIFICATIONS:**

- 1 BASE: 319 CAST ALUMINUM
- (2) ABRASIVE: SILICON CARBIDE ABRASIVE , CROSSHATCH PATTERN 1/8" DEEP
- 3. FINISH: SAND CAST
- 4. POURED CONCRETE STAIRS: NOSING SHALL TERMINATE NO MORE THEN 3" FROM END OF STEPS
- 5. LENGTH: 6" MINIMUM 6'-0" MAXIMUM