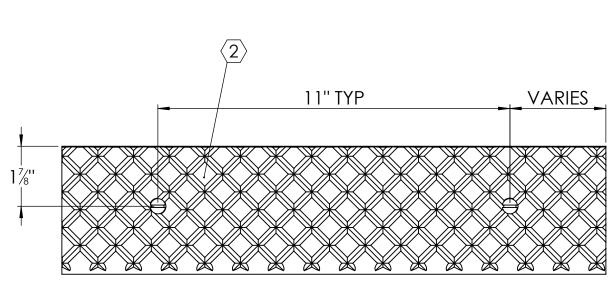

## **SPECIFICATIONS:**

- (1) BASE: 319 CAST ALUMINUM
- (2) ABRASIVE: SILICON CARBIDE ABRASIVE, CROSSHATCH PATTERN 1/8" DEEP
- 3. FINISH: SAND CAST
- 4. POURED CONCRETE STAIRS: NOSING SHALL TERMINATE NO MORE THEN 3" FROM END OF STEPS
- LENGTH: 6" MINIMUM 6'-0" MAXIMUM
   WING ANCHORS: STANDARD FOR POURED CONCRETE APPLICATIONS; STEEL ANCHORS AND STAINLESS STEEL **HARDWARE**