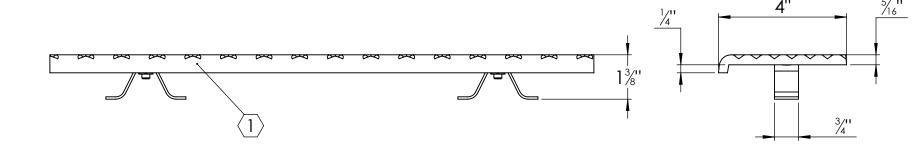

## **SPECIFICATIONS:**

- (1) BASE: 319 CAST ALUMINUM
- (2) ABRASIVE: SILICON CARBIDE ABRASIVE, CROSSHATCH PATTERN 1/8" DEEP
- 3. FINISH: SAND CAST
- 4. POURED CONCRETE STAIRS: NOSING SHALL TERMINATE NO MORE THEN 3" FROM END OF STEPS
- LENGTH: 6" MINIMUM 6'-0" MAXIMUM
   WING ANCHORS: STANDARD FOR POURED CONCRETE APPLICATIONS; STEEL ANCHORS AND STAINLESS STEEL **HARDWARE**