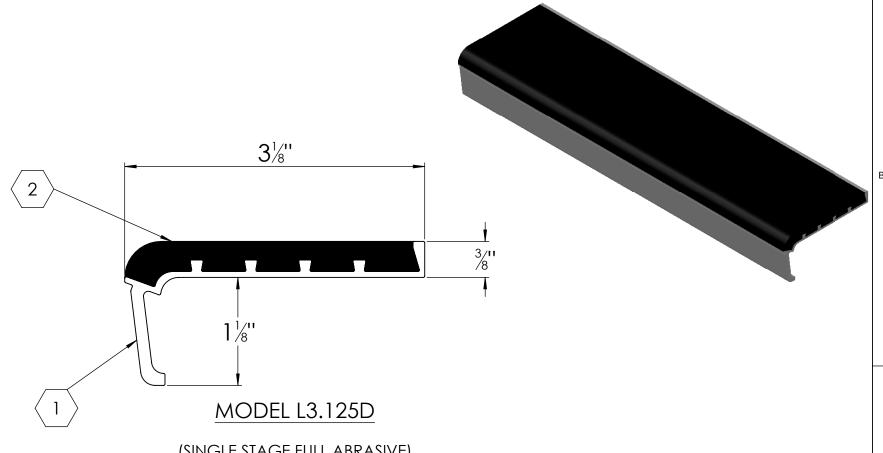

(SINGLE STAGE FULL ABRASIVE)

## SPECIFICATIONS:

- 1) BASE: HEAT TREATED EXTRUDED ALUMINUM ALLOY 6063 T-5
- $\langle \overline{2} \rangle$  **ABRASIVE**: ALUMINUM OXIDE SILICON CARBIDE GRANULES IN A UV PROTECTED, 2 PART EPOXY, LOCKED INTO EXTRUDED CHANNELS
- 3. BASE FINISH: MILL
- 4. POURED CONCRETE STAIRS: NOSING SHALL TERMINATE NO MORE THEN 3" FROM END OF
- 5. CONCRETE FILLED STEEL PAN STAIRS: NOSING SHALL BE FULL LENGTH OF STEPS, LESS 1/8" CLEARANCE
- 6. **COLOR:** BLACK (STANDARD), SAFETY YELLOW, GRAY, RED, BROWN, GREEN, BURGUNDY, BLUE,

- 7. **LENGTH:** 12'0" MAXIMUM
- 8. COUNTER SUNK HOLES PRE-DRILLED FOR A #10 FASTENER SPACED 3" FROM ENDS AND APPROXIMATELY 12" TO 15" O.C.

| LENGTH | QTY | COLOR |
|--------|-----|-------|
|        |     |       |
|        |     |       |
|        |     |       |
|        |     |       |
|        |     |       |
|        |     |       |
|        |     |       |