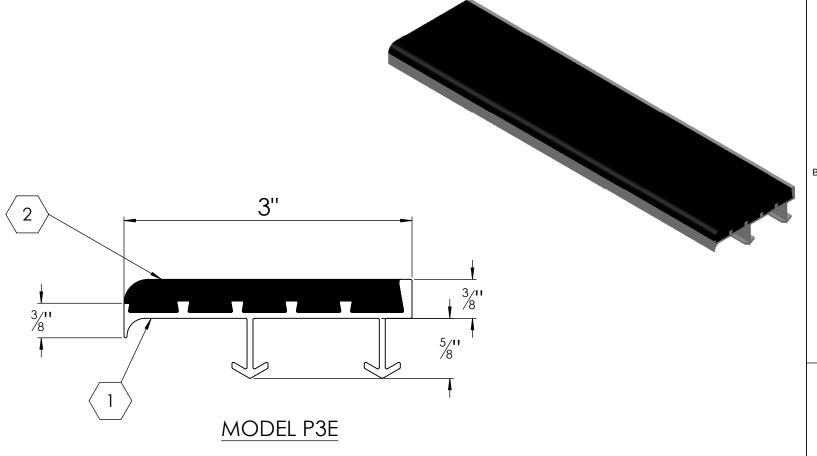

2

(SINGLE STAGE FULL ABRASIVE)

## **SPECIFICATIONS:**

- (1) BASE: HEAT TREATED EXTRUDED ALUMINUM ALLOY 6063 T-5
- (2) ABRASIVE: ALUMINUM OXIDE SILICON CARBIDE GRANULES IN A UV PROTECTED, 2 PART EPOXY, LOCKED INTO EXTRUDED CHANNELS
- 3. BASE FINISH: MILL
- 4. POURED CONCRETE STAIRS: NOSING SHALL TERMINATE NO MORE THEN 3" FROM END OF STEPS 5. CONCRETE FILLED STEEL PAN STAIRS: NOSING
- 5. CONCRETE FILLED STEEL PAN STAIRS: NOSING SHALL BE FULL LENGTH OF STEPS, LESS 1/8" CLEARANCE

- 6. **COLOR:** BLACK (STANDARD), SAFETY YELLOW, GRAY, RED, BROWN, GREEN, BURGUNDY, BLUE, BUFF
- 7. **LENGTH:** 12'0" MAXIMUM

| QTY | COLOR |
|-----|-------|
|     |       |
|     |       |
|     |       |
|     |       |
|     |       |
|     |       |
|     |       |
|     | QTY   |