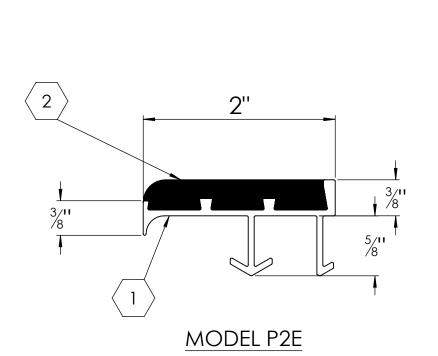

## **SPECIFICATIONS:**

- ALLOY 6063 T-5
- (2) ABRASIVE: ALUMINUM OXIDE SILICON CARBIDE
  GRANULES IN A UV PROTECTED, 2 PART EPOXY,
  LOCKED INTO EXTRUDED CHANNELS
- 3. BASE FINISH: MILL
- 4. POURED CONCRETE STAIRS: NOSING SHALL TERMINATE NO MORE THEN 3" FROM END OF STEPS
- CONCRETE FILLED STEEL PAN STAIRS: NOSING SHALL BE FULL LENGTH OF STEPS, LESS 1/8" CLEARANCE

- 6. **COLOR:** BLACK (STANDARD), SAFETY YELLOW, GRAY, RED, BROWN, GREEN, BURGUNDY, BLUE, BUFF
- 7. LENGTH: 12'0" MAXIMUM

|   | LENGTH | QTY | COLOR |
|---|--------|-----|-------|
| L |        |     |       |
| L |        |     |       |
|   |        |     |       |
|   |        |     |       |
|   |        |     |       |
|   |        |     |       |
|   |        |     |       |

| PROJECT:                                                       |      |         |      |                                                                             |          |         |      |
|----------------------------------------------------------------|------|---------|------|-----------------------------------------------------------------------------|----------|---------|------|
| ARCHITECT:                                                     |      |         |      |                                                                             |          |         |      |
| CONTRACTOR:                                                    |      |         |      |                                                                             |          |         |      |
| QTY:                                                           |      |         |      |                                                                             |          |         |      |
| PART#:                                                         |      |         |      | STSF-P2E                                                                    |          |         |      |
| Right to siba.  9300 73rd Avenue North Brooklyn Park, MN 55428 |      |         |      | TITLE: VBF21, Stair Tread, Full Abrasive, Short Nose, Alum Extruded Anchor, |          |         |      |
|                                                                | NAME | DATE    | SIZE | DWG. NO.                                                                    |          |         | REV  |
| DRAWN                                                          | ВМН  | 3/14/11 | Α    |                                                                             | STSF-P2E |         | Α    |
| RELEASED                                                       | PE   | 3/14/11 | WE   | IGHT: .75 LB                                                                |          | SHEET 1 | OF 1 |