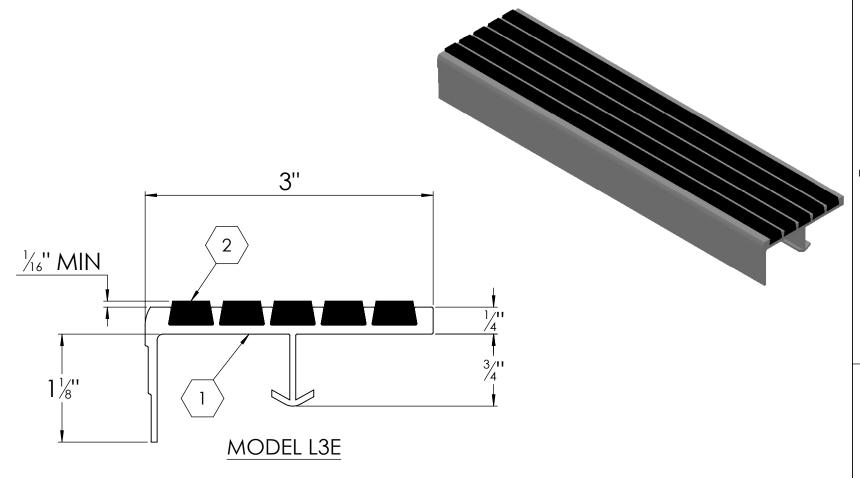

(SINGLE STAGE RIBBED ABRASIVE BARS)

## **SPECIFICATIONS:**

- (1) BASE: HEAT TREATED EXTRUDED ALUMINUM ALLOY 6063 T-5
- (2) ABRASIVE: ALUMINUM OXIDE SILICON CARBIDE GRANULES IN A UV PROTECTED, 2 PART EPOXY, LOCKED INTO EXTRUDED CHANNELS
- 3. BASE FINISH: MILL
- 4. **POURED CONCRETE STAIRS:** NOSING SHALL TERMINATE NO MORE THEN 3" FROM END OF STEPS
- 5. CONCRETE FILLED STEEL PAN STAIRS: NOSING SHALL BE FULL LENGTH OF STEPS, LESS 1/8" CLEARANCE

- 6. **COLOR:** BLACK (STANDARD), SAFETY YELLOW, GRAY, RED, BROWN, GREEN, BURGUNDY, BLUE, BUFF
- 7. LENGTH: 12'0" MAXIMUM

| LENGTH | QTY | COLOR |
|--------|-----|-------|
|        |     |       |
|        |     |       |
|        |     |       |
|        |     |       |
|        |     |       |
|        |     |       |
|        |     |       |