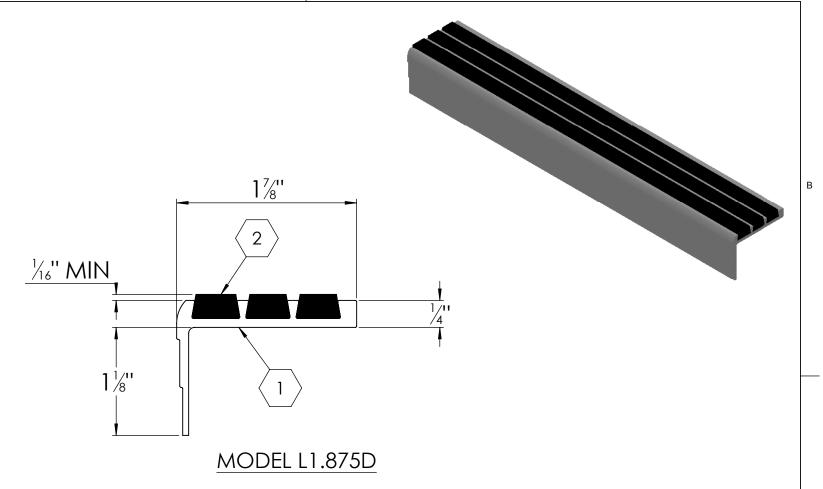

(SINGLE STAGE RIBBED ABRASIVE BARS)

## **SPECIFICATIONS:**

- BASE: HEAT TREATED EXTRUDED ALUMINUM ALLOY 6063 T-5
- (2) ABRASIVE: ALUMINUM OXIDE SILICON CARBIDE
  GRANULES IN A UV PROTECTED, 2 PART EPOXY,
  LOCKED INTO EXTRUDED CHANNELS
- 3. BASE FINISH: MILL
- 4. POURED CONCRETE STAIRS: NOSING SHALL
   TERMINATE NO MORE THEN 3" FROM END OF STEPS
   5. CONCRETE FILLED STEEL PAN STAIRS: NOSING
- 5. CONCRETE FILLED STEEL PAN STAIRS: NOSING SHALL BE FULL LENGTH OF STEPS, LESS 1/8" CLEARANCE
- 6. **COLOR:** BLACK (STANDARD), SAFETY YELLOW, GRAY, RED, BROWN, GREEN, BURGUNDY, BLUE, BUFF

- 7. **LENGTH:** 12'0" MAXIMUM
- 8. COUNTER SUNK HOLES PRE-DRILLED FOR A #10 FASTENER SPACED 3" FROM ENDS AND APPROXIMATELY 12" TO 15" O.C.

| LENGTH | QTY | COLOR |
|--------|-----|-------|
|        |     |       |
|        |     |       |
|        |     |       |
|        |     |       |
|        |     |       |
|        |     |       |
|        |     |       |