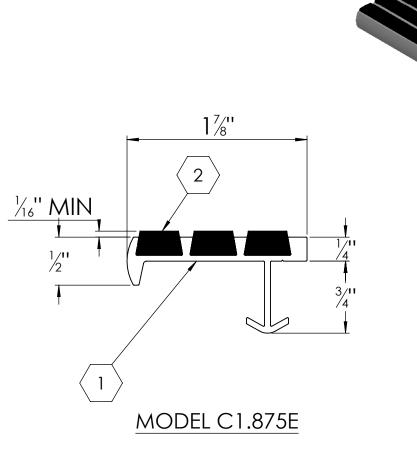

## **SPECIFICATIONS:**

- 1 BASE: HEAT TREATED EXTRUDED ALUMINUM ALLOY 6063 T-5
- $\langle 2 \rangle$  **ABRASIVE**: ALUMINUM OXIDE SILICON CARBIDE GRANULES IN A UV PROTECTED, 2 PART EPOXY, LOCKED INTO EXTRUDED CHANNELS
- 3. BASE FINISH: MILL
- 4. POURED CONCRETE STAIRS: NOSING SHALL
  TERMINATE NO MORE THEN 3" FROM END OF STEPS

  5. CONCRETE FILLED STEEL PAN STAIRS: NOSING
  SHALL BE FULL LENGTH OF STEPS, LESS 1/8" CLEARANCE
- 6. **COLOR:** BLACK (STANDARD), SAFETY YELLOW, GRAY, RED, BROWN, GREEN, BURGUNDY, BLUE, BUFF
- 7. LENGTH: 12'0" MAXIMUM

|                                                               | PROJECT: |      |         |      |                 |                                                                  |                 |      |
|---------------------------------------------------------------|----------|------|---------|------|-----------------|------------------------------------------------------------------|-----------------|------|
| ARCHITECT: CONTRACTOR: QTY:                                   |          |      |         |      |                 |                                                                  |                 |      |
|                                                               |          |      |         |      |                 |                                                                  |                 |      |
|                                                               |          |      |         |      |                 |                                                                  |                 |      |
|                                                               | PART#:   |      |         |      | STSB-C1.875E    |                                                                  |                 |      |
| Right to site. 9300 73rd Avenue North Brooklyn Park, MN 55428 |          |      |         |      | TITLE:<br>Short | V331, Stair Tread,<br>Bar Ribbed Abrasive<br>Nose, Alum Extruded | e,<br>I Anchor, |      |
|                                                               |          | NAME | DATE    | SIZE | DWG. NO.        |                                                                  |                 | REV  |
|                                                               | DRAWN    | ВМН  | 3/11/11 | Α    |                 | STSB-C1.875E                                                     |                 | Α    |
|                                                               | RELEASED | PE   | 3/11/11 | WE   | IGHT: .69 LB    |                                                                  | SHEET 1 C       | OF 1 |