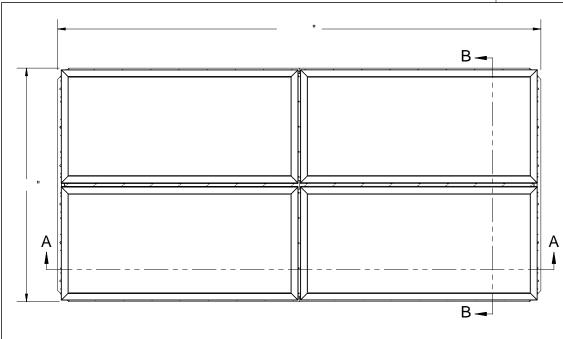

SMOKE VENT SIZE "(WIDTH) x "(LENGTH)

**EFFECTIVE VENTING AREA 80%** SQFT

PROPRIETARY AND CONFIDENTIAL: THE INFORMATION CONTAINED IN THIS DRAWING IS THE SOLE PROPERTY OF NYSTROM. ANY REPRODUCTION IN PART OR AS A WHOLE WITHOUT THE WRITTEN PERMISSION OF NYSTROM IS PROHIBITED.