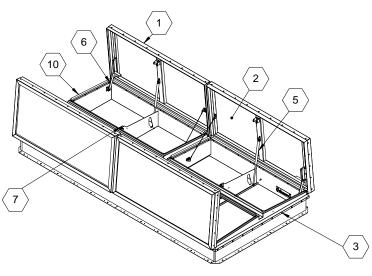

## SPECIFICATIONS:

В

- (1) COVER: 11 GAUGE ALUMINUM COVER STIFFENED TO

  WITHSTAND A LIVE LOAD OF 40 PSF WITH A MAX
  DEFLECTION OF 1/150 OF THE SPAN
- $\langle \mathbf{2} \rangle$  LINER MATERIAL: Polycarbonate, White Dome UV Single
- 3 CURB AND COUNTERFLASH W/EZ TAB: 11 GAUGE ALUMINUM
- 4 FINISH: COVER Mill CURB - Mill
- (5) GAS SPRING WITH DAMPER: DESIGNED TO OPEN AGAINST A 10PSF SNOW LOAD IN NOT LESS THAN 2 SECONDS
- (6) HOLD OPEN ARM: LOCK COVER IN FULLY OPEN POSITION ZINC PLATED STEEL
- (7) LATCH: ZINC PLATED ROTARY LATCH ASSEMBLY DESIGNED TO HOLD COVERS CLOSED AGAINST 90 PSF PSF WIND UPLIFT ZINC PLATED STEEL LATCH STRIKERS ON COVERS

- $\langle 8 \rangle$  **HINGES**: ZINC PLATED STEEL WITH STAINLESS STEEL HINGE PINS
- (9) INSULATION: 1" POLYISOCYANURATE IN COVER AND AROUND CURBING PERIMETER, R-VALUE 6
- (10) GASKET: ADHESIVE BACKED EPDM RUBBER EXTRUSION
- THERMAL RELEASE MECHANISM: VENT COVERS OPEN THERMALLY BY HEAT AT FUSIBLE LINK TEMPERATURE
- (2) MANUAL OPENING: VENT COVERS OPEN WITH INTERNAL AND EXTERNAL MANUAL PULL HANDLE, 1/16" DIA SST CABLE
- (3) ELECTRICAL RELEASE: VENT COVERS OPEN ELECTRICALLY WHEN ENERGIZED WITH NO Electrical Tie In
- 14 BURGLAR BARS: None