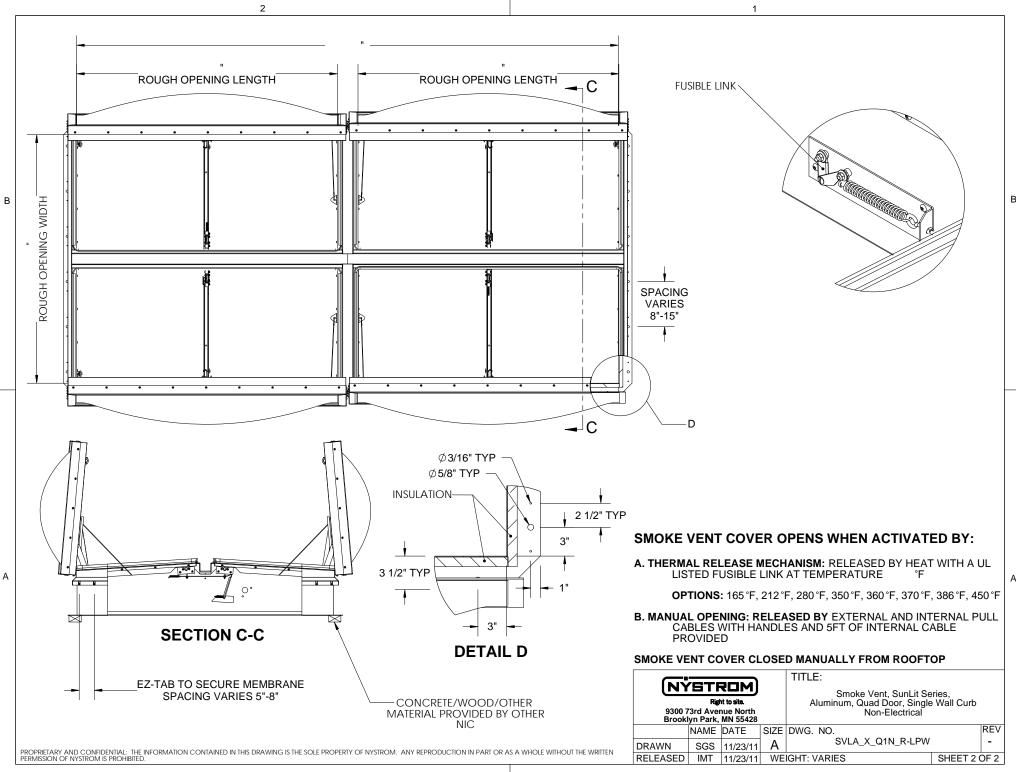

## SPECIFICATIONS:

В

- (1) COVER: 11 GAUGE ALUMINUM COVER STIFFENED TO

  WITHSTAND A LIVE LOAD OF 40 PSF WITH A MAX
  DEFLECTION OF 1/150 OF THE SPAN
- $\langle \mathbf{2} \rangle$  LINER MATERIAL: Polycarbonate, White Dome UV Single
- 3 CURB AND COUNTERFLASH W/EZ TAB: 11 GAUGE ALUMINUM
- 4 FINISH: COVER Mill CURB - Mill
- (5) GAS SPRING WITH DAMPER: DESIGNED TO OPEN AGAINST A 10PSF SNOW LOAD IN NOT LESS THAN 2 SECONDS
- (6) HOLD OPEN ARM: LOCK COVER IN FULLY OPEN POSITION ZINC PLATED STEEL
- (7) LATCH: ZINC PLATED ROTARY LATCH ASSEMBLY DESIGNED TO HOLD COVERS CLOSED AGAINST 90 PSF PSF WIND UPLIFT ZINC PLATED STEEL LATCH STRIKERS ON COVERS

- $\langle 8 \rangle$  **HINGES**: ZINC PLATED STEEL WITH STAINLESS STEEL HINGE PINS
- (9) INSULATION: 1" POLYISOCYANURATE IN COVER AND AROUND CURBING PERIMETER, R-VALUE 6
- (10) GASKET: ADHESIVE BACKED EPDM RUBBER EXTRUSION
- THERMAL RELEASE MECHANISM: VENT COVERS OPEN THERMALLY BY HEAT AT FUSIBLE LINK TEMPERATURE
- (2) MANUAL OPENING: VENT COVERS OPEN WITH INTERNAL AND EXTERNAL MANUAL PULL HANDLE, 1/16" DIA SST CABLE
- (3) ELECTRICAL RELEASE: VENT COVERS OPEN ELECTRICALLY WHEN ENERGIZED WITH NO Electrical Tie In
- 14 BURGLAR BARS: None

SMOKE VENT SIZE "(WIDTH) x "(LENGTH)

**EFFECTIVE VENTING AREA 80%** SQFT

PROPRIETARY AND CONFIDENTIAL: THE INFORMATION CONTAINED IN THIS DRAWING IS THE SOLE PROPERTY OF NYSTROM. ANY REPRODUCTION IN PART OR AS A WHOLE WITHOUT THE WRITTEN PERMISSION OF NYSTROM IS PROHIBITED.