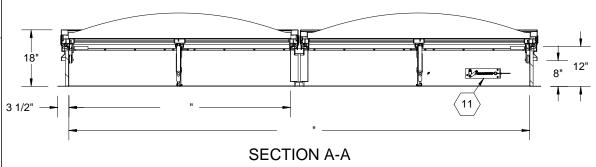

## SPECIFICATIONS:

В

- (1) COVER: 11 GAUGE ALUMINUM COVER STIFFENED TO

  WITHSTAND A LIVE LOAD OF 40 PSF WITH A MAX
  DEFLECTION OF 1/150 OF THE SPAN
- $\langle \mathbf{2} \rangle$  LINER MATERIAL: Polycarbonate, White Dome UV Single
- 3 CURB AND COUNTERFLASH W/EZ TAB: 11 GAUGE ALUMINUM
- 4 FINISH: COVER Mill CURB - Mill
- (5) GAS SPRING WITH DAMPER: DESIGNED TO OPEN AGAINST A 10PSF SNOW LOAD IN NOT LESS THAN 2 SECONDS
- (6) HOLD OPEN ARM: LOCK COVER IN FULLY OPEN POSITION ZINC PLATED STEEL
- (7) LATCH: ZINC PLATED ROTARY LATCH ASSEMBLY DESIGNED TO HOLD COVERS CLOSED AGAINST 90 PSF PSF WIND UPLIFT ZINC PLATED STEEL LATCH STRIKERS ON COVERS

- $\langle 8 \rangle$  **HINGES**: ZINC PLATED STEEL WITH STAINLESS STEEL HINGE PINS
- (9) INSULATION: 1" POLYISOCYANURATE IN COVER AND AROUND CURBING PERIMETER, R-VALUE 6
- (10) GASKET: ADHESIVE BACKED EPDM RUBBER EXTRUSION
- THERMAL RELEASE MECHANISM: VENT COVERS OPEN THERMALLY BY HEAT AT FUSIBLE LINK TEMPERATURE
- (2) MANUAL OPENING: VENT COVERS OPEN WITH INTERNAL AND EXTERNAL MANUAL PULL HANDLE, 1/16" DIA SST CABLE
- (3) ELECTRICAL RELEASE: VENT COVERS OPEN ELECTRICALLY WHEN ENERGIZED WITH NO Electrical Tie In
- 14 BURGLAR BARS: None