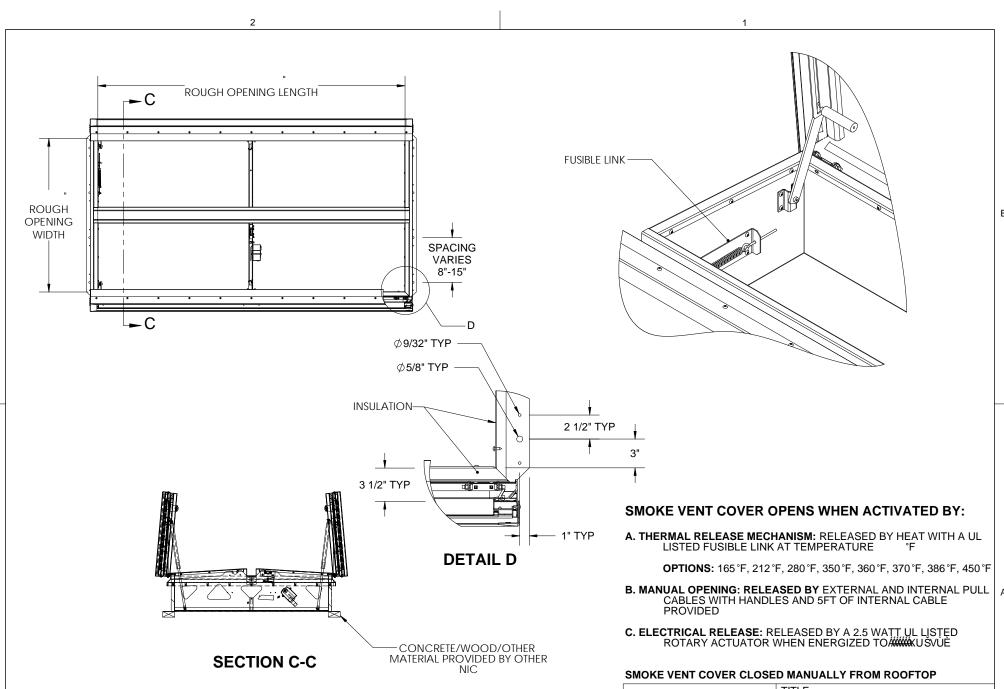

## SPECIFICATIONS:

В

- (1) COVER: ALUMINUM EXTRUSION WITH 11GA ALUM RETAINER TO WITHSTAND A LIVE LOAD OF 40 PSF WITH A MAX DEFLECTION OF 1/150 OF THE SPAN
- (2) TRANSLUCENT MATERIAL: POLYCARBONATE MULTI-WALL
- (3) CURB AND COUNTERFLASH W/ EZ TAB: 11 GAUGE ALUMINUM
- 4 FINISH: COVER- MILL
  - **CURB-** MILL
- (5) GAS SPRING WITH DAMPER: DESIGNED TO OPEN AGAINST A 10PSF SNOW LOAD IN NOT LESS THAN 2 SECONDS
- (6) HOLD OPEN ARM: LOCK COVER IN FULLY OPEN POSITION ZINC PLATED STEEL
- (7) LATCH: ZINC PLATED ROTARY LATCH ASSEMBLY DESIGNED TO HOLD COVERS CLOSED AGAINST 90 PSF WIND UPLIFT ZINC PLATED STEEL LATCH STRIKERS ON COVERS

- (8) HINGES: ZINC PLATED STEEL WITH STAINLESS STEEL HINGE PINS
- (9) INSULATION: POLYISOCYANURATE IN COVER AND AROUND CURB PERIMETER, R-VALUE 6
- (10) GASKET: ADHESIVE BACKED EPDM RUBBER EXTRUSION
- THERMAL RELEASE MECHANISM: VENT COVERS OPEN
  THERMALLY BY HEAT AT FUSIBLE LINK TEMPERATURE. °F
- (12) MANUAL OPENING: VENT COVERS OPEN WITH INTERNAL AND EXTERNAL MANUAL PULL HANDLE, 1/16" DIA SST CABLE
- (3) ELECTRICAL RELEASE: VENT COVERS OPEN ELECTRICALLY WHEN ENERGIZED WITH

**SMOKE VENT SIZE** (WIDTH) x (LENGTH)

EFFECTIVE VENTING AREA , 0% SQFT

PROPRIETARY AND CONFIDENTIAL: THE INFORMATION CONTAINED IN THIS DRAWING IS THE SOLE PROPERTY OF NYSTROM. ANY REPRODUCTION IN PART OR AS A WHOLE WITHOUT THE WRITTEN PERMISSION OF NYSTROM IS PROHIBITED.