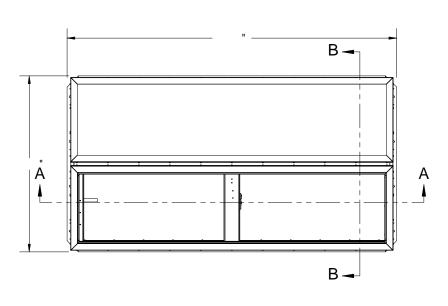

## **SECTION A-A**

## SPECIFICATIONS:

В

- (1) COVER: ALUMINUM EXTRUSION WITH 11GA ALUM RETAINER TO WITHSTAND A LIVE LOAD OF 40 PSF WITH A MAX DEFLECTION OF 1/150 OF THE SPAN
- (2) TRANSLUCENT MATERIAL: POLYCARBONATE MULTI-WALL
- (3) CURB AND COUNTERFLASH W/ EZ TAB: 11 GAUGE ALUMINUM
- 4 FINISH: COVER- MILL
  - **CURB-** MILL
- (5) GAS SPRING WITH DAMPER: DESIGNED TO OPEN AGAINST A 10PSF SNOW LOAD IN NOT LESS THAN 2 SECONDS
- (6) HOLD OPEN ARM: LOCK COVER IN FULLY OPEN POSITION ZINC PLATED STEEL
- (7) LATCH: ZINC PLATED ROTARY LATCH ASSEMBLY DESIGNED TO HOLD COVERS CLOSED AGAINST 90 PSF WIND UPLIFT ZINC PLATED STEEL LATCH STRIKERS ON COVERS

- (8) HINGES: ZINC PLATED STEEL WITH STAINLESS STEEL HINGE PINS
- (9) INSULATION: POLYISOCYANURATE IN COVER AND AROUND CURB PERIMETER, R-VALUE