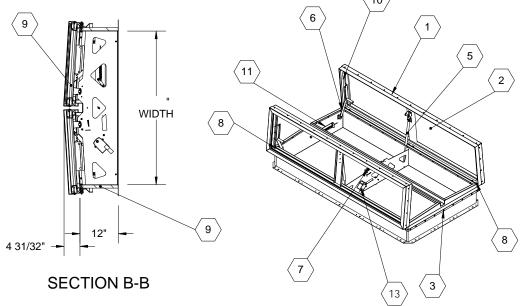

## SPECIFICATIONS:

В

- (1) COVER: ALUMINUM EXTRUSION WITH 11GA ALUM RETAINER TO WITHSTAND A LIVE LOAD OF 40 PSF WITH A MAX DEFLECTION OF 1/150 OF THE SPAN
- (2) TRANSLUCENT MATERIAL: POLYCARBONATE MULTI-WALL
- (3) CURB AND COUNTERFLASH W/ EZ TAB: 11 GAUGE ALUMINUM
- 4 FINISH: COVER- MILL
  - **CURB-** MILL
- (5) GAS SPRING WITH DAMPER: DESIGNED TO OPEN AGAINST A 10PSF SNOW LOAD IN NOT LESS THAN 2 SECONDS
- (6) HOLD OPEN ARM: LOCK COVER IN FULLY OPEN POSITION ZINC PLATED STEEL
- (7) LATCH: ZINC PLATED ROTARY LATCH ASSEMBLY DESIGNED TO HOLD COVERS CLOSED AGAINST 90 PSF WIND UPLIFT ZINC PLATED STEEL LATCH STRIKERS ON COVERS

- (8) HINGES: ZINC PLATED STEEL WITH STAINLESS STEEL HINGE PINS
- (9) INSULATION: POLYISOCYANURATE IN COVER AND AROUND CURB PERIMETER, R-VALUE 6
- (10) GASKET: ADHESIVE BACKED EPDM RUBBER EXTRUSION
- THERMAL RELEASE MECHANISM: VENT COVERS OPEN
  THERMALLY BY HEAT AT FUSIBLE LINK TEMPERATURE. °F
- (12) MANUAL OPENING: VENT COVERS OPEN WITH INTERNAL AND EXTERNAL MANUAL PULL HANDLE, 1/16" DIA SST CABLE
- (3) ELECTRICAL RELEASE: VENT COVERS OPEN ELECTRICALLY WHEN ENERGIZED WITH