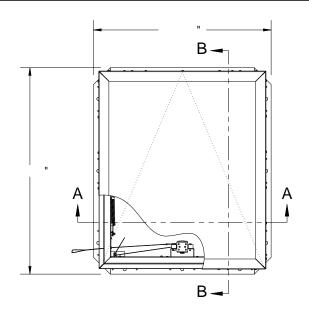

**SMOKE VENT SIZE** (WIDTH) x (LENGTH)

ZINC PLATED STEEL LATCH STRIKERS ON COVERS
PROPRIETARY AND CONFIDENTIAL: THE INFORMATION CONTAINED IN THIS DRAWING IS THE SOLE PROPERTY OF NYSTROM. ANY REPRODUCTION IN PART OR AS A WHOLE WITHOUT THE WRITTEN