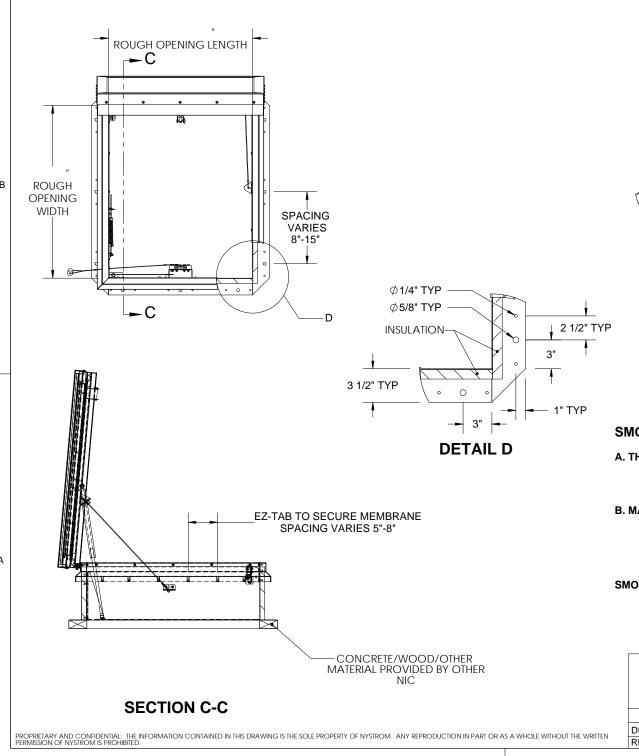

## SPECIFICATIONS:

- (1) COVER: ALUMINUM EXTRUSION WITH 11GA ALUM RETAINER TO WITHSTAND A LIVE LOAD OF 40 PSF WITH A MAX DEFLECTION OF 1/150 OF THE SPAN
- (2) TRANSLUCENT MATERIAL: POLYCARBONATE MULTI-WALL WHITE
- (3) CURB AND COUNTERFLASH W/ EZ TAB: 11 GAUGE ALUMINUM
- FINISH: COVER- MILL CURB- MILL
- (5) **GAS SPRING WITH DAMPER**: DESIGNED TO OPEN AGAINST A 10PSF SNOW LOAD IN NOT LESS THAN 2 SECONDS
- (6) HOLD OPEN ARM: LOCK COVER IN FULLY OPEN POSITION -ZINC PLATED STEEL
- (7) LATCH: ZINC PLATED ROTARY LATCH ASSEMBLY DESIGNED TO HOLD COVERS CLOSED AGAINST 30 PSF WIND UPLIFT

- (8) HINGES: ZINC PLATED STEEL WITH STAINLESS STEEL HINGE PINS
- (9) INSULATION: 1" POLYISOCYANURATE IN COVER AND AROUND CURB PERIMETER, R-VALUE 6
- (10) GASKET: ADHESIVE BACKED EPDM RUBBER EXTRUSION
- (11) THERMAL RELEASE MECHANISM: VENT COVERS OPEN THERMALLY BY HEAT AT FUSIBLE LINK TEMPERATURE
- (12) MANUAL OPENING: VENT COVERS OPEN WITH INTERNAL AND EXTERNAL MANUAL PULL HANDLE, 1/16" DIA SST CABLE

**SMOKE VENT SIZE** (WIDTH) x (LENGTH)

ZINC PLATED STEEL LATCH STRIKERS ON COVERS
PROPRIETARY AND CONFIDENTIAL: THE INFORMATION CONTAINED IN THIS DRAWING IS THE SOLE PROPERTY OF NYSTROM. ANY REPRODUCTION IN PART OR AS A WHOLE WITHOUT THE WRITTEN

**EFFECTIVE VENTING AREA 90%** 

| PROJECT:                                          |      |          |      |           |                                                              |       |         |      |
|---------------------------------------------------|------|----------|------|-----------|--------------------------------------------------------------|-------|---------|------|
| ARCHITECT:                                        |      |          |      |           |                                                              |       |         |      |
| CONTRACTOR:                                       |      |          |      |           |                                                              |       |         |      |
| QTY:                                              |      |          |      |           |                                                              |       |         |      |
| PART#:                                            |      |          |      | SVLA      | Х                                                            | S     | 1N I    | R    |
| NYSTROM Right to site.                            |      |          |      | TITLE:    | TLE: Smoke Vent, SunLit Series Alum, Sngl Dr, Sngl Wall Curb |       |         |      |
| 9300 73rd Avenue North<br>Brooklyn Park, MN 55428 |      |          |      |           |                                                              |       |         |      |
|                                                   | NAME | DATE     | SIZE | DWG. NO   |                                                              |       |         | REV  |
| DRAWN                                             | ВМН  | 05/04/11 | Α    |           | SVLA_X_S                                                     | S1N_R |         | A    |
| RELEASED                                          | DS   | 05/04/11 | WE   | IGHT: VAR | IES                                                          |       | SHEET 1 | OF 2 |