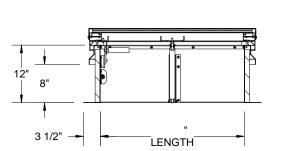

**SMOKE VENT SIZE** (WIDTH) x (LENGTH)

ZINC PLATED STEEL LATCH STRIKERS ON COVERS
PROPRIETARY AND CONFIDENTIAL: THE INFORMATION CONTAINED IN THIS DRAWING IS THE SOLE PROPERTY OF NYSTROM. ANY REPRODUCTION IN PART OR AS A WHOLE WITHOUT THE WRITTEN