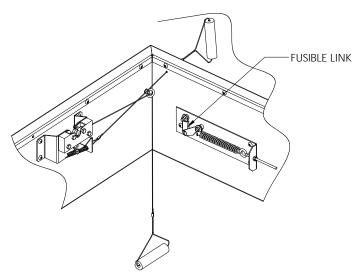

## SMOKE VENT COVER OPENS WHEN ACTIVATED BY:

A. THERMAL RELEASE MECHANISM: RELEASED BY HEAT WITH A ULLISTED FUSIBLE LINK AT TEMPERATURE °F

**OPTIONS:** 165 °F, 212 °F, 280 °F, 350 °F, 360 °F, 370 °F, 386 °F, 450 °F

B. MANUAL OPENING: RELEASED BY EXTERNAL AND INTERNAL PULL CABLES WITH HANDLES AND 5FT OF INTERNAL CABLE PROVIDED