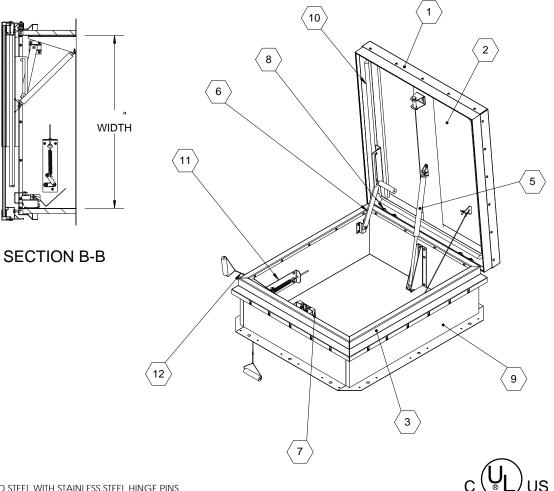

## SPECIFICATIONS:

- (1) COVER: ALUMINUM EXTRUSION WITH 11GA ALUM RETAINER TO WITHSTAND A LIVE LOAD OF 40 PSF WITH A MAX DEFLECTION OF 1/150 OF THE SPAN
- (2) TRANSLUCENT MATERIAL: POLYCARBONATE MULTI-WALL WHITE
- (3) CURB AND COUNTERFLASH W/ EZ TAB: 11 GAUGE ALUMINUM
- FINISH: COVER- MILL CURB- MILL
- (5) **GAS SPRING WITH DAMPER**: DESIGNED TO OPEN AGAINST A 10PSF SNOW LOAD IN NOT LESS THAN 2 SECONDS
- (6) HOLD OPEN ARM: LOCK COVER IN FULLY OPEN POSITION -ZINC PLATED STEEL
- (7) LATCH: ZINC PLATED ROTARY LATCH ASSEMBLY DESIGNED TO HOLD COVERS CLOSED AGAINST 30 PSF WIND UPLIFT

- (8) HINGES: ZINC PLATED STEEL WITH STAINLESS STEEL HINGE PINS
- (9) INSULATION: 1" POLYISOCYANURATE IN COVER AND AROUND CURB PERIMETER, R-VALUE 6
- (10) GASKET: ADHESIVE BACKED EPDM RUBBER EXTRUSION
- (11) THERMAL RELEASE MECHANISM: VENT COVERS OPEN THERMALLY BY HEAT AT FUSIBLE LINK TEMPERATURE
- (12) MANUAL OPENING: VENT COVERS OPEN WITH INTERNAL AND EXTERNAL MANUAL PULL HANDLE, 1/16" DIA SST CABLE