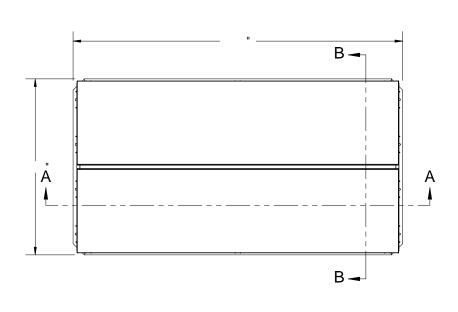

SECTION A-A

## SPECIFICATIONS:

- (1) COVER: 11 GAUGE ALUMINUM STIFFENED

  TO WITHSTAND A LIVE LOAD OF 40 PSF WITH A MAX
  DEFLECTION OF 1/150 OF THE SPAN
- $\langle 2 \rangle$  **LINER:** 18 GAUGE ALUMINUM
- (3) CURB AND COUNTERFLASH W/ EZ TAB:14 GAUGE GALVANNEAL
- 4 FINISH: COVER-MILL

**CURB-**POWDER COAT PAINT, ANSI 70 GRAY

- (5) GAS SPRING WITH DAMPER: DESIGNED TO OPEN AGAINST A 10PSF SNOW LOAD IN NOT LESS THAN 2 SECONDS
- (6) HOLD OPEN ARM: LOCK COVER IN FULLY OPEN POSITION ZINC PLATED STEEL
- (7) LATCH: ZINC PLATED ROTARY LATCH ASSEMBLY DESIGNED TO HOLD COVERS CLOSED AGAINST 90 PSF WIND UPLIFT ZINC PLATED STEEL LATCH STRIKERS ON COVERS

- (8) HINGES: ZINC PLATED STEEL WITH STAINLESS STEEL HINGE PINS
- (9) INSULATION:POLYISOCYANURATE IN COVER AND AROUND CURB PERIMETER, R-VAL