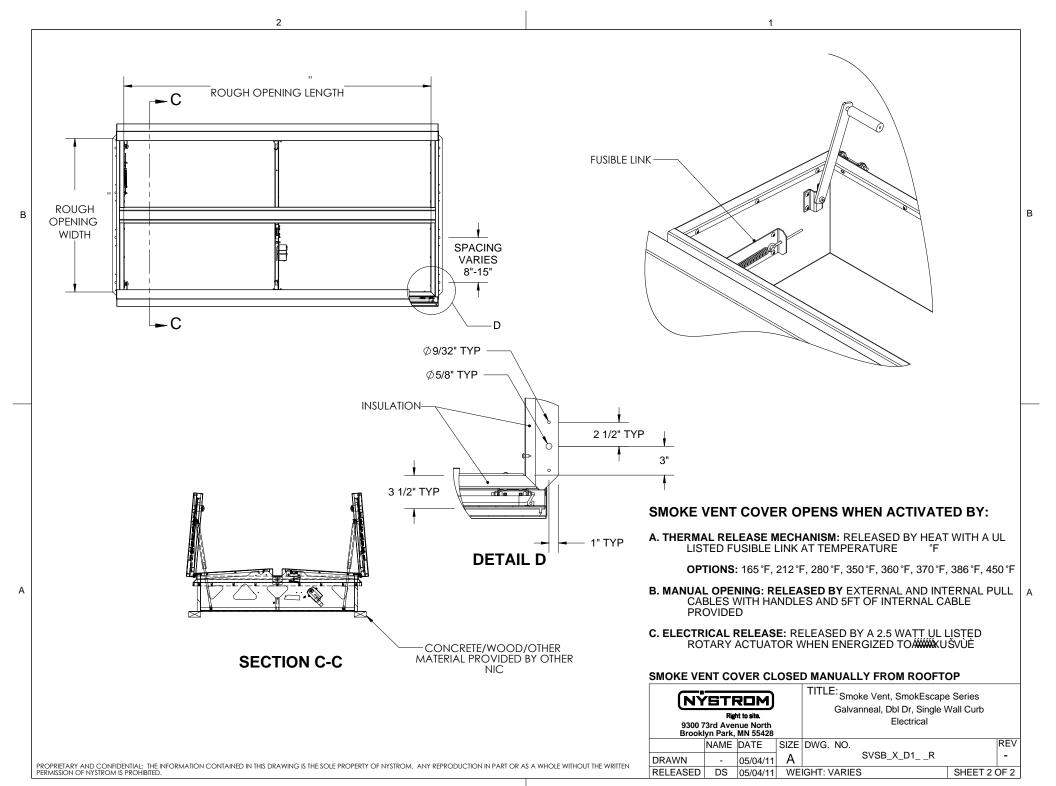

- (8) HINGES: ZINC PLATED STEEL WITH STAINLESS STEEL HINGE PINS
- (9) INSULATION:POLYISOCYANURATE IN COVER AND AROUND CURB PERIMETER, R-VALUE 6
- (10) GASKET: ADHESIVE BACKED EPDM RUBBER EXTRUSION
- THERMAL RELEASE MECHANISM: VENT COVERS OPEN
  THERMALLY BY HEAT AT FUSIBLE LINK TEMPERATURE ° F
- (12) MANUAL OPENING: VENT COVERS OPEN WITH INTERNAL AND EXTERNAL MANUAL PULL HANDLE, 1/16" DIA SST CABLE
- (13) ELECTRICAL RELEASE: VENT COVERS OPEN ELECTRICALLY WHEN ENERGIZED WITH

SMOKE VENT SIZE (WIDTH) X (LENGTH)

EFFECTIVE VENTING AREA 80% SQFT

PROPRIETARY AND CONFIDENTIAL: THE INFORMATION CONTAINED IN THIS DRAWING IS THE SOLE PROPERTY OF NYSTROM. ANY REPRODUCTION IN PART OR AS A WHOLE WITHOUT THE WRITTEN PERMISSION OF MYSTROM IS PROHIBITED.