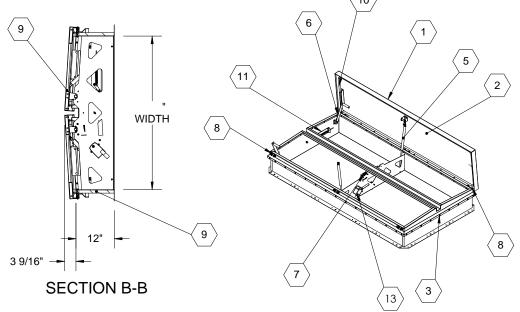

## SPECIFICATIONS:

- (1) COVER: 11 GAUGE ALUMINUM STIFFENED

  TO WITHSTAND A LIVE LOAD OF 40 PSF WITH A MAX
  DEFLECTION OF 1/150 OF THE SPAN
- $\langle 2 \rangle$  **LINER:** 18 GAUGE ALUMINUM
- (3) CURB AND COUNTERFLASH W/ EZ TAB:14 GAUGE GALVANNEAL
- 4 FINISH: COVER-MILL

**CURB-**POWDER COAT PAINT, ANSI 70 GRAY

- (5) GAS SPRING WITH DAMPER: DESIGNED TO OPEN AGAINST A 10PSF SNOW LOAD IN NOT LESS THAN 2 SECONDS
- (6) HOLD OPEN ARM: LOCK COVER IN FULLY OPEN POSITION ZINC PLATED STEEL
- (7) LATCH: ZINC PLATED ROTARY LATCH ASSEMBLY DESIGNED TO HOLD COVERS CLOSED AGAINST 90 PSF WIND UPLIFT ZINC PLATED STEEL LATCH STRIKERS ON COVERS

- (8) HINGES: ZINC PLATED STEEL WITH STAINLESS STEEL HINGE PINS
- (9) INSULATION:POLYISOCYANURATE IN COVER AND AROUND CURB PERIMETER, R-VALUE 6
- (10) GASKET: ADHESIVE BACKED EPDM RUBBER EXTRUSION
- THERMAL RELEASE MECHANISM: VENT COVERS OPEN
  THERMALLY BY HEAT AT FUSIBLE LINK TEMPERATURE ° F
- (12) MANUAL OPENING: VENT COVERS OPEN WITH INTERNAL AND EXTERNAL MANUAL PULL HANDLE, 1/16" DIA SST CABLE
- (13) ELECTRICAL RELEASE: VENT COVERS OPEN ELECTRICALLY WHEN ENERGIZED WITH