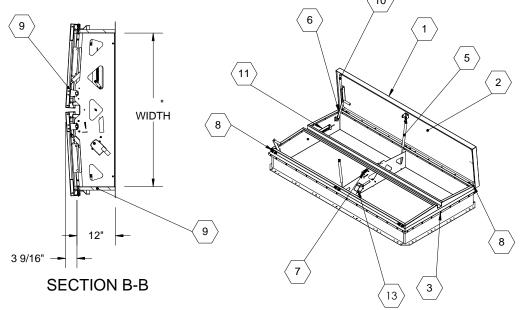

## SPECIFICATIONS:

- (1) COVER: 14 GAUGE GALVANNEAL COVER
  STIFFENED TO WITHSTAND A LIVE LOAD OF 40 PSF WITH A
  MAX DEFLECTION OF 1/150 OF THE SPAN
- (2) LINER: 22 GAUGE GALVANNEAL
- (3) CURB AND COUNTERFLASH W/ EZ TAB: 14 GAUGE GALVANNEAL
- 4 FINISH: COVER- POWDER COAT PAINT, ANSI 70 GRAY

  CURB- POWDER COAT PAINT, ANSI 70 GRAY
- (5) GAS SPRING WITH DAMPER: DESIGNED TO OPEN AGAINST A 10PSF SNOW LOAD IN NOT LESS THAN 2 SECONDS
- (6) HOLD OPEN ARM: LOCK COVER IN FULLY OPEN POSITION ZINC PLATED STEEL
- (7) LATCH: ZINC PLATED ROTARY LATCH ASSEMBLY DESIGNED TO HOLD COVERS CLOSED AGAINST 90 PSF WIND UPLIFT ZINC PLATED STEEL LATCH STRIKERS ON COVERS

- (8) HINGES: ZINC PLATED STEEL WITH STAINLESS STEEL HINGE PINS
- (9) INSULATION: POLYISOCYANURATE IN COVER AND AROUND CURB PERIMETER, R-VALUE 6
- (10) GASKET: ADHESIVE BACKED EPDM RUBBER EXTRUSION
- THERMAL RELEASE MECHANISM: VENT COVERS OPEN
  THERMALLY BY HEAT AT FUSIBLE LINK TEMPERATURE ° F
- (12) MANUAL OPENING: VENT COVERS OPEN WITH INTERNAL AND EXTERNAL MANUAL PULL HANDLE, 1/16" DIA SST CABLE
- (13) ELECTRICAL RELEASE: VENT COVERS OPEN ELECTRICALLY WHEN ENERGIZED WITH