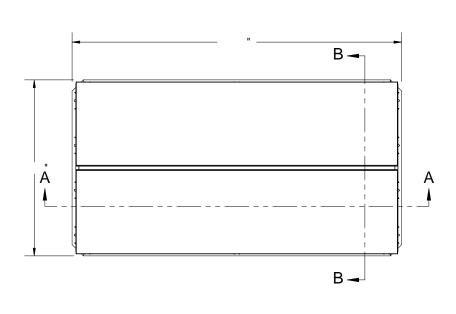

## SECTION A-A

## SPECIFICATIONS:

- (1) COVER: 14 GAUGE GALVANNEAL COVER
  STIFFENED TO WITHSTAND A LIVE LOAD OF 40 PSF WITH A
  MAX DEFLECTION OF 1/150 OF THE SPAN
- (2) LINER: 22 GAUGE GALVANNEAL
- (3) CURB AND COUNTERFLASH W/ EZ TAB: 14 GAUGE GALVANNEAL
- 4 FINISH: COVER- POWDER COAT PAINT, ANSI 70 GRAY

  CURB- POWDER COAT PAINT, ANSI 70 GRAY
- (5) GAS SPRING WITH DAMPER: DESIGNED TO OPEN AGAINST A 10PSF SNOW LOAD IN NOT LESS THAN 2 SECONDS
- (6) HOLD OPEN ARM: LOCK COVER IN FULLY OPEN POSITION ZINC PLATED STEEL
- (7) LATCH: ZINC PLATED ROTARY LATCH ASSEMBLY DESIGNED TO HOLD COVERS CLOSED AGAINST 90 PSF WIND UPLIFT ZINC PLATED STEEL LATCH STRIKERS ON COVERS

- (8) HINGES: ZINC PLATED STEEL WITH STAINLESS STEEL HINGE PINS
- (9) INSULATION: POLYISOCYANURATE IN COVER AND AROUND CU