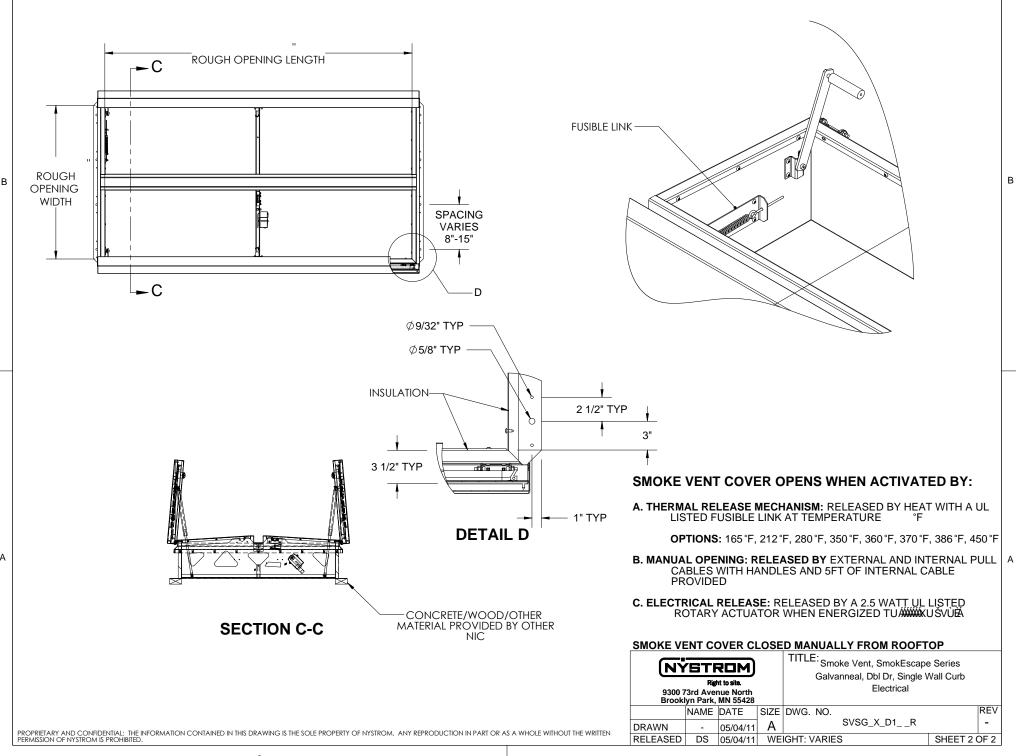

- (8) HINGES: ZINC PLATED STEEL WITH STAINLESS STEEL HINGE PINS
- (9) INSULATION: POLYISOCYANURATE IN COVER AND AROUND CURB PERIMETER, R-VALUE 6
- (10) GASKET: ADHESIVE BACKED EPDM RUBBER EXTRUSION
- THERMAL RELEASE MECHANISM: VENT COVERS OPEN
  THERMALLY BY HEAT AT FUSIBLE LINK TEMPERATURE ° F
- (12) MANUAL OPENING: VENT COVERS OPEN WITH INTERNAL AND EXTERNAL MANUAL PULL HANDLE, 1/16" DIA SST CABLE
- (13) ELECTRICAL RELEASE: VENT COVERS OPEN ELECTRICALLY WHEN ENERGIZED WITH

SMOKE VENT SIZE (WIDTH) X (LENGTH)

EFFECTIVE VENTING AREA 80% SQFT

PROPRIETARY AND CONFIDENTIAL: THE INFORMATION CONTAINED IN THIS DRAWING IS THE SOLE PROPERTY OF NYSTROM. ANY REPRODUCTION IN PART OR AS A WHOLE WITHOUT THE WRITTEN PERMISSION OF MYSTROM IS PROHIBITED.