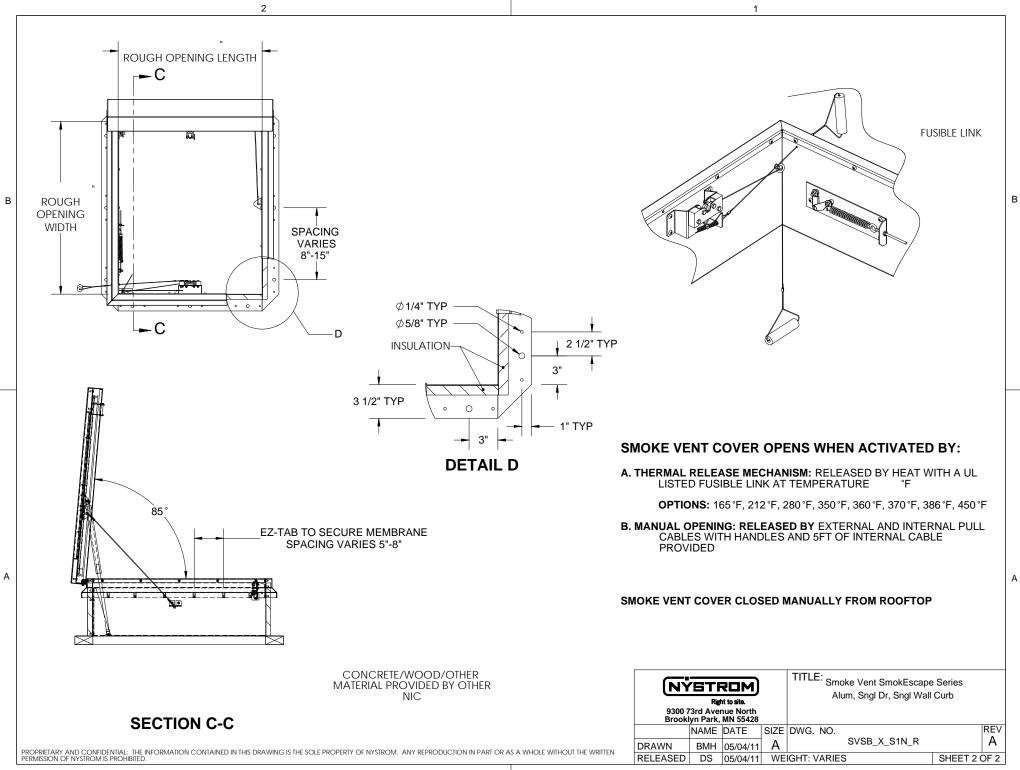

В

А

2

- (5) **GAS SPRING WITH DAMPER:** DESIGNED TO OPEN AGAINST A 10PSF SNOW LOAD IN NOT LESS THAN 2 SECONDS
- (6) HOLD OPEN ARM: LOCK COVER IN FULLY OPEN POSITION -ZINC PLATED STEEL
- (7) LATCH: ZINC PLATED ROTARY LATCH ASSEMBLY DESIGNED TO HOLD COVERS CLOSED AGAINST 30 PSF WIND UPLIFT ZINC PLATED STEEL LATCH STRIKERS ON COVERS

 $\langle 8 \rangle$  HINGES: ZINC PLATED STEEL WITH STAINLESS STEEL HINGE PINS

**SECTION B-B** 

WIDTH

- (9) INSULATION: 1" POLYISOCYANURATE IN COVER AND AROUND CURB PERIMETER, R-VALUE 6
- (10) GASKET: ADHESIVE BACKED EPDM RUBBER EXTRUSION
- (1) THERMAL RELEASE MECHANISM: VENT COVERS OPEN THERMALLY BY HEAT AT FUSIBLE LINK TEMPERATURE
- (12) MANUAL OPENING: VENT COVERS OPEN WITH INTERNAL AND EXTERNAL MANUAL PULL HANDLE, 1/16" DIA SST CABLE