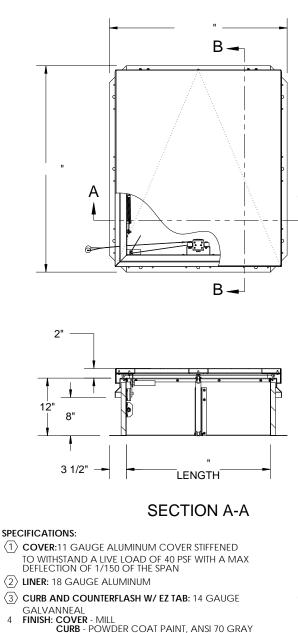

В

А

2

- (5) **GAS SPRING WITH DAMPER:** DESIGNED TO OPEN AGAINST A 10PSF SNOW LOAD IN NOT LESS THAN 2 SECONDS
- (6) HOLD OPEN ARM: LOCK COVER IN FULLY OPEN POSITION -ZINC PLATED STEEL
- (7) LATCH: ZINC PLATED ROTARY LATCH ASSEMBLY DESIGNED TO HOLD COVERS CLOSED AGAINST 30 PSF WIND UPLIFT ZINC PLATED STEEL LATCH STRIKERS ON COVERS

 $\langle 8 \rangle$  HINGES: ZINC PLATED STEEL WITH STAINLESS STEEL HINGE PINS

**SECTION B-B** 

WIDTH

- (9) INSULATION: 1" POLYISOCYANURATE IN COVER AND AROUND CURB PERIMETER, R-VALUE 6
- (10) GASKET: ADHESIVE BACKED EPDM RUBBER EXTRUSION
- (1) THERMAL RELEASE MECHANISM: VENT COVERS OPEN THERMALLY BY HEAT AT FUSIBLE LINK TEMPERATURE
- (12) MANUAL OPENING: VENT COVERS OPEN WITH INTERNAL AND EXTERNAL MANUAL PULL HANDLE, 1/16" DIA SST CABLE