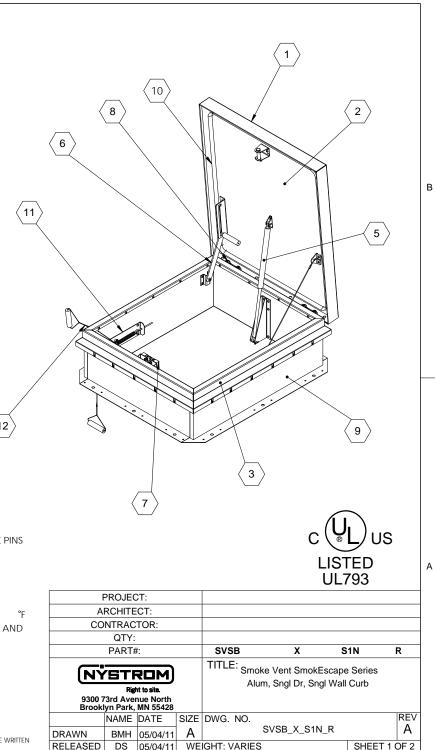

В

А

2

- (5) **GAS SPRING WITH DAMPER:** DESIGNED TO OPEN AGAINST A 10PSF SNOW LOAD IN NOT LESS THAN 2 SECONDS
- (6) HOLD OPEN ARM: LOCK COVER IN FULLY OPEN POSITION -ZINC PLATED STEEL
- (7) LATCH: ZINC PLATED ROTARY LATCH ASSEMBLY DESIGNED TO HOLD COVERS CLOSED AGAINST 30 PSF WIND UPLIFT ZINC PLATED STEEL LATCH STRIKERS ON COVERS

 $\langle 8 \rangle$  HINGES: ZINC PLATED STEEL WITH STAINLESS STEEL HINGE PINS

**SECTION B-B** 

WIDTH

- (9) INSULATION: 1" POLYISOCYANURATE IN COVER AND AROUND CURB PERIMETER, R-VALUE 6
- (10) GASKET: ADHESIVE BACKED EPDM RUBBER EXTRUSION
- (1) THERMAL RELEASE MECHANISM: VENT COVERS OPEN THERMALLY BY HEAT AT FUSIBLE LINK TEMPERATURE
- (12) MANUAL OPENING: VENT COVERS OPEN WITH INTERNAL AND EXTERNAL MANUAL PULL HANDLE, 1/16" DIA SST CABLE