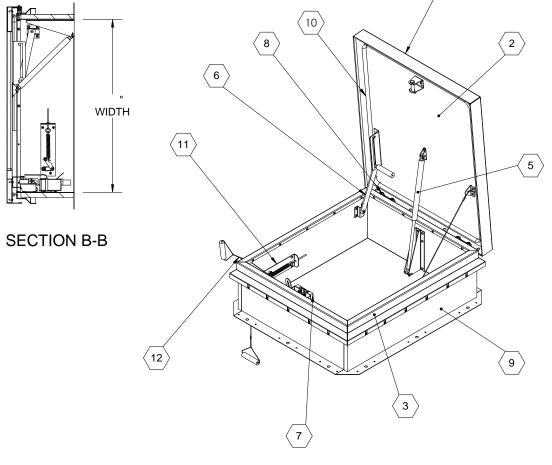

## SPECIFICATIONS:

В

- (1) COVER: 11 GAUGE ALUMINUM COVER STIFFENED TO WITHSTAND A LIVE LOAD OF 40 PSF WITH A MAX DEFLECTION OF 1/150 OF THE SPAN
- (2) LINER: 18 GAUGE ALUMINUM
- (3) CURB AND COUNTERFLASH W/ EZ TAB: 11 GAUGE ALUMINUM
- FINISH: COVER- MILL CURB- MILL
- (5) **GAS SPRING WITH DAMPER**: DESIGNED TO OPEN AGAINST A 10PSF SNOW LOAD IN NOT LESS THAN 2 SECONDS
- (6) HOLD OPEN ARM: LOCK COVER IN FULLY OPEN POSITION -ZINC PLATED STEEL
- $\langle 7 \rangle$  LATCH: ZINC PLATED ROTARY LATCH ASSEMBLY DESIGNED TO HOLD COVERS CLOSED AGAINST 30 PSF WIND UPLIFT ZINC PLATED STEEL LATCH STRIKERS ON COVERS

- (8) HINGES: ZINC PLATED STEEL WITH STAINLESS STEEL HINGE PINS
- (9) INSULATION: 1" POLYISOCYANURATE IN COVER AND AROUND CURB PERIMETER, R-VALUE 6
- (10) GASKET: ADHESIVE BACKED EPDM RUBBER EXTRUSION
- **11) THERMAL RELEASE MECHANISM: VENT COVERS OPEN** THERMALLY BY HEAT AT FUSIBLE LINK TEMPERATURE
- (12) MANUAL OPENING: VENT COVERS OPEN WITH INTERNAL AND EXTERNAL MANUAL PULL HANDLE, 1/16" DIA SST CABLE
- (13) ELECTRICAL RELEASE: VENT COVERS OPEN ELECTRICALLY WHEN ENERGIZED WITH