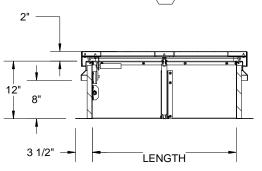

**SMOKE VENT SIZE** (WIDTH) x (LENGTH)

**EFFECTIVE VENTING AREA 90%** FT<sup>2</sup>

ARCHITECT: CONTRACTOR: QTY: PART#: S1 SVSA Х R TITLE: Smoke Vent SmokEscape Series NYSTROM Alum, Sngl Dr, Sngl Wall Curb Right to site. 9300 73rd Avenue North Brooklyn Park, MN 55428 SIZE DWG. NO. REV NAME DATE SVSA\_X\_S1\_\_R Α DRAWN **BMH** 05/04/11 RELEASED WEIGHT: VARIES SHEET 1 OF 2 DS 05/04/11