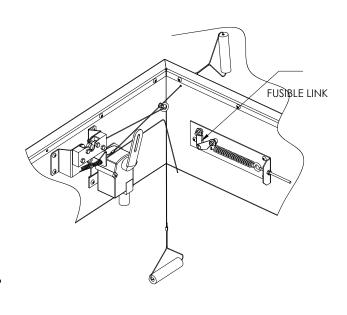

## SPECIFICATIONS:

В

- (1) COVER: 11 GAUGE ALUMINUM COVER STIFFENED TO WITHSTAND A LIVE LOAD OF 40 PSF WITH A MAX DEFLECTION OF 1/150 OF THE SPAN
- (2) LINER: 18 GAUGE ALUMINUM
- (3) CURB AND COUNTERFLASH W/ EZ TAB: 11 GAUGE ALUMINUM
- FINISH: COVER- MILL CURB- MILL
- (5) **GAS SPRING WITH DAMPER**: DESIGNED TO OPEN AGAINST A 10PSF SNOW LOAD IN NOT LESS THAN 2 SECONDS
- (6) HOLD OPEN ARM: LOCK COVER IN FULLY OPEN POSITION -ZINC PLATED STEEL
- $\langle 7 \rangle$  LATCH: ZINC PLATED ROTARY LATCH ASSEMBLY DESIGNED TO HOLD COVERS CLOSED AGAINST 30 PSF WIND UPLIFT ZINC PLATED STEEL LATCH STRIKERS ON COVERS

- (8) HINGES: ZINC PLATED STEEL WITH STAINLESS STEEL HINGE PINS
- (9) INSULATION: 1" POLYISOCYANURATE IN COVER AND AROUND CURB PERIMETER, R-VALUE 6
- (10) GASKET: ADHESIVE BACKED EPDM RUBBER EXTRUSION
- **11) THERMAL RELEASE MECHANISM: VENT COVERS OPEN** THERMALLY BY HEAT AT FUSIBLE LINK TEMPERATURE
- (12) MANUAL OPENING: VENT COVERS OPEN WITH INTERNAL AND EXTERNAL MANUAL PULL HANDLE, 1/16" DIA SST CABLE
- (13) ELECTRICAL RELEASE: VENT COVERS OPEN ELECTRICALLY WHEN ENERGIZED WITH

## SMOKE VENT COVER OPENS WHEN ACTIVATED BY:

A. THERMAL RELEASE MECHANISM: RELEASED BY HEAT WITH A ULLISTED FUSIBLE LINK AT TEMPERATURE °F

**OPTIONS:** 165 °F, 212 °F, 280 °F, 350 °F, 360 °F, 370 °F, 386 °F, 450 °F

- B. MANUAL OPENING: RELEASED BY EXTERNAL AND INTERNAL PULL CABLES WITH HANDLES AND 5FT OF INTERNAL CABLE PROVIDED