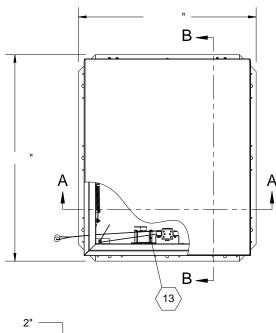

## **SECTION A-A**

## SMOKE VENT COVER OPENS WHEN ACTIVATED BY:

A. THERMAL RELEASE MECHANISM: RELEASED BY HEAT WITH A ULLISTED FUSIBLE LINK AT TEMPERATURE °F

**OPTIONS:** 165 °F, 212 °F, 280 °F, 350 °F, 360 °F, 370 °F, 386 °F, 450 °F

- B. MANUAL OPENING: RELEASED BY EXTERNAL AND INTERNAL PULL CABLES WITH HANDLES AND 5FT OF INTERNAL CABLE PROVIDED