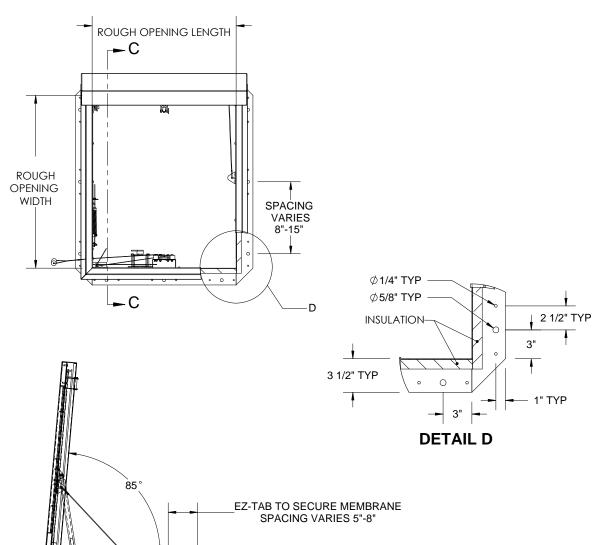

## SMOKE VENT COVER CLOSED MANUALLY FROM ROOFTOP

CONCRETE/WOOD/OTHER MATERIAL PROVIDED BY OTHER NIC

**SECTION C-C** 

PROPRIETARY AND CONFIDENTIAL: THE INFORMATION CONTAINED IN THIS DRAWING IS THE SOLE PROPERTY OF NYSTROM. ANY REPRODUCTION IN PART OR AS A WHOLE WITHOUT THE WRITTEN PERMISSION OF NYSTROM IS PROHIBITED.