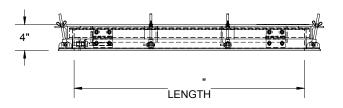

" (LENGTH)

- CLEAR UNOBSTRUCTED OPENING:
- " (WIDTH) x " (LENGTH)
  OPENING:

| NING: |               |  |
|-------|---------------|--|
|       | <br>(WIDTH) x |  |

| PRUJECT.                                                             |          |                |                                                                                                                           |    |         |              |    |     |
|----------------------------------------------------------------------|----------|----------------|---------------------------------------------------------------------------------------------------------------------------|----|---------|--------------|----|-----|
| ARCHIT                                                               |          |                |                                                                                                                           |    |         |              |    |     |
| CONTRA                                                               |          |                |                                                                                                                           |    |         |              |    |     |
| QT                                                                   |          |                |                                                                                                                           |    |         |              |    |     |
| PART#:                                                               |          |                | FD                                                                                                                        | wт | Х       | :            | SB |     |
| Right to site."<br>9300 73rd Avenue North<br>Brooklyn Park, MN 55428 |          |                | TITLE: Floor Door, Water Tight Series,<br>Sngl Dr, 316 SST Hdw,<br>Alum, Mill, 625 PSF, Bolt-In, Pressure Lock<br>Latches |    |         |              |    |     |
| NAM                                                                  | E DATE   | SIZE           | DWG. NO                                                                                                                   |    |         |              |    | REV |
| DRAWN JE                                                             | 04/18/11 | A              |                                                                                                                           | F  | DWT_X_9 | SB           |    | A   |
| RELEASED DWO                                                         | 04/18/11 | WEIGHT: Varies |                                                                                                                           |    |         | SHEET 1 OF 2 |    |     |