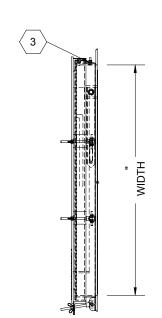

## SPECIFICATIONS:

А

В

- DOOR: ALUMINUM, 1/4" DIAMOND PLATE, MILL FINISH WITH A LIVE LOAD OF 625 PSF WITH A MAXIMUM DEFLECTION OF L/160
   FRAME: ALUMINUM, 1/4" EXTRUSION, MILL FINISH
- $\langle \overline{3} \rangle$  **HINGES:** TYPE 316 STAINLESS STEEL
- **4** PRESSURE LOCK LATCHES: TYPE 316 STAINLESS STEEL
- (5) HOLD-OPEN ARM: TYPE 316 STAINLESS STEEL WITH RED VINYL GRIP HANDLE
- $\overline{(6)}$  WATER TIGHT GASKET: EPDM, AROUND ENTIRE HATCH
- 7. CERTIFICATIONS: TESTED TO BE WATER TIGHT UNDER APPLIED PRESSURE OF A 10 FOOT COLUMN OF WATER FLOOR DOOR SIZE:
  - " (WIDTH) x " (LENGTH)

" (LENGTH)

- CLEAR UNOBSTRUCTED OPENING:
- " (WIDTH) x " (LENGTH)
  OPENING:

| NING: |               |  |
|-------|---------------|--|
|       | <br>(WIDTH) x |  |

| PRUJECT.                                                             |          |                |                                                                                                                           |    |         |              |    |     |
|----------------------------------------------------------------------|----------|----------------|---------------------------------------------------------------------------------------------------------------------------|----|---------|--------------|----|-----|
| ARCHIT                                                               |          |                |                                                                                                                           |    |         |              |    |     |
| CONTRA                                                               |          |                |                                                                                                                           |    |         |              |    |     |
| QT                                                                   |          |                |                                                                                                                           |    |         |              |    |     |
| PART#:                                                               |          |                | FD                                                                                                                        | wт | Х       | :            | SB |     |
| Right to site."<br>9300 73rd Avenue North<br>Brooklyn Park, MN 55428 |          |                | TITLE: Floor Door, Water Tight Series,<br>Sngl Dr, 316 SST Hdw,<br>Alum, Mill, 625 PSF, Bolt-In, Pressure Lock<br>Latches |    |         |              |    |     |
| NAM                                                                  | E DATE   | SIZE           | DWG. NO                                                                                                                   |    |         |              |    | REV |
| DRAWN JE                                                             | 04/18/11 | A              |                                                                                                                           | F  | DWT_X_9 | SB           |    | A   |
| RELEASED DWO                                                         | 04/18/11 | WEIGHT: Varies |                                                                                                                           |    |         | SHEET 1 OF 2 |    |     |