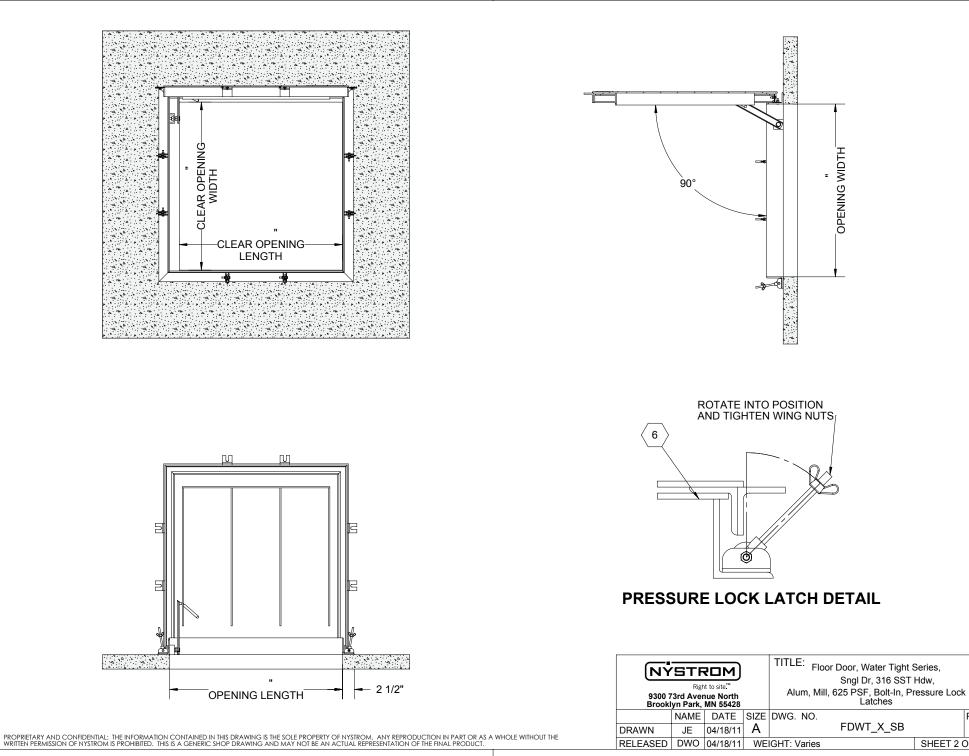

## SPECIFICATIONS:

А

В

- DOOR: ALUMINUM, 1/4" DIAMOND PLATE, MILL FINISH WITH A LIVE LOAD OF 625 PSF WITH A MAXIMUM DEFLECTION OF L/160
   FRAME: ALUMINUM, 1/4" EXTRUSION, MILL FINISH
- $\langle \overline{3} \rangle$  **HINGES:** TYPE 316 STAINLESS STEEL
- **4** PRESSURE LOCK LATCHES: TYPE 316 STAINLESS STEEL
- (5) HOLD-OPEN ARM: TYPE 316 STAINLESS STEEL WITH RED VINYL GRIP HANDLE
- $\overline{(6)}$  WATER TIGHT GASKET: EPDM, AROUND ENTIRE HATCH
- 7. CERTIFICATIONS: TESTED TO BE WATER TIGHT UNDER APPLIED PRESSURE OF A 10 FOOT COLUMN OF WATER FLOOR DOOR SIZE:
  - " (WIDTH) x " (LENGTH)

" (LENGTH)

- CLEAR UNOBSTRUCTED OPENING:
- " (WIDTH) x " (LENGTH)
  OPENING:

| NING: |               |  |
|-------|---------------|--|
|       | <br>(WIDTH) x |  |

| PRUJECT.                                                             |          |                |                                                                                                                           |    |         |              |    |     |
|----------------------------------------------------------------------|----------|----------------|---------------------------------------------------------------------------------------------------------------------------|----|---------|--------------|----|-----|
| ARCHIT                                                               |          |                |                                                                                                                           |    |         |              |    |     |
| CONTRA                                                               |          |                |                                                                                                                           |    |         |              |    |     |
| QT                                                                   |          |                |                                                                                                                           |    |         |              |    |     |
| PART#:                                                               |          |                | FD                                                                                                                        | wт | Х       | :            | SB |     |
| Right to site."<br>9300 73rd Avenue North<br>Brooklyn Park, MN 55428 |          |                | TITLE: Floor Door, Water Tight Series,<br>Sngl Dr, 316 SST Hdw,<br>Alum, Mill, 625 PSF, Bolt-In, Pressure Lock<br>Latches |    |         |              |    |     |
| NAM                                                                  | E DATE   | SIZE           | DWG. NO                                                                                                                   |    |         |              |    | REV |
| DRAWN JE                                                             | 04/18/11 | A              |                                                                                                                           | F  | DWT_X_9 | SB           |    | A   |
| RELEASED DWO                                                         | 04/18/11 | WEIGHT: Varies |                                                                                                                           |    |         | SHEET 1 OF 2 |    |     |

А

PROPRIETARY AND CONFIDENTIAL: THE INFORMATION CONTAINED IN THIS DRAWING IS THE SOLE PROPERTY OF NYSTROM. ANY REPRODUCTION IN PART OR AS A WHOLE WITHOUT THE WRITTEN PERMISSION OF NYSTROM IS PROHIBITED. THIS IS A GENERIC SHOP DRAWING AND MAY NOT BE AN ACTUAL REPRESENTATION OF THE FINAL PRODUCT.

2

В

А

1

А

REV

А

SHEET 2 OF 2