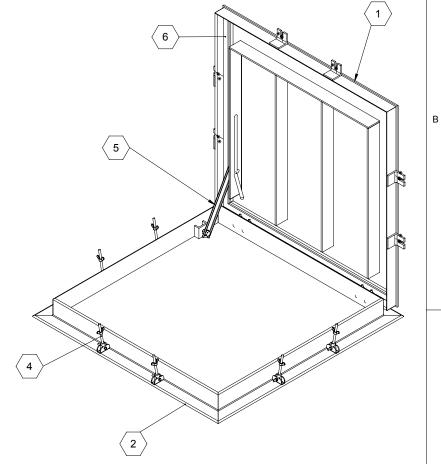

## SPECIFICATIONS:

А

В

- DOOR: ALUMINUM, 1/4" DIAMOND PLATE, MILL FINISH WITH A LIVE LOAD OF 625 PSF WITH A MAXIMUM DEFLECTION OF L/160
   FRAME: ALUMINUM, 1/4" EXTRUSION, MILL FINISH
- $\langle \overline{3} \rangle$  **HINGES:** TYPE 316 STAINLESS STEEL
- **4** PRESSURE LOCK LATCHES: TYPE 316 STAINLESS STEEL
- (5) HOLD-OPEN ARM: TYPE 316 STAINLESS STEEL WITH RED VINYL GRIP HANDLE
- $\overline{(6)}$  WATER TIGHT GASKET: EPDM, AROUND ENTIRE HATCH
- 7. CERTIFICATIONS: TESTED TO BE WATER TIGHT UNDER APPLIED PRESSURE OF A 10 FOOT COLUMN OF WATER FLOOR DOOR SIZE:
  - " (WIDTH) x " (LENGTH)