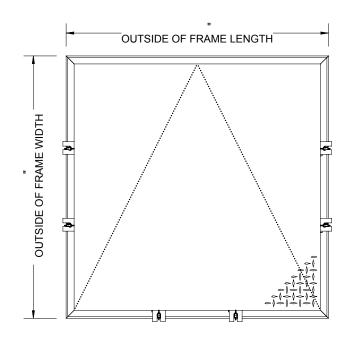

## SPECIFICATIONS:

А

В

- DOOR: ALUMINUM, 1/4" DIAMOND PLATE, MILL FINISH WITH A LIVE LOAD OF 625 PSF WITH A MAXIMUM DEFLECTION OF L/160
   FRAME: ALUMINUM, 1/4" EXTRUSION, MILL FINISH
- $\langle \overline{3} \rangle$  **HINGES:** TYPE 316 STAINLESS STEEL
- **4** PRESSURE LOCK LATCHES: TYPE 316 STAINLESS STEEL
- (5) HOLD-OPEN ARM: TYPE 316 STAINLESS STEEL WITH RED VINYL GRIP HANDLE
- $\overline{(6)}$  WATER TIGHT GASKET: EPDM, AROUND ENTIRE HATCH
- 7. CERTIFICATIONS: TESTED TO BE WATER TIGHT UNDER APPLIED PRESSURE OF A 10 FOOT COLUMN OF WATER FLOOR DOOR SIZE:
  - " (WIDTH) x " (LENGTH)

" (LENGTH)

- CLEAR UNOBSTRUCTED OPENING:
- " (WIDTH) x " (LENGTH)
  OPENING:

| NING: |               |  |
|-------|---------------|--|
|       | <br>(WIDTH) x |  |

| PRUJECT.                                                             |          |                |                                                                                                                           |    |         |              |    |     |
|----------------------------------------------------------------------|----------|----------------|---------------------------------------------------------------------------------------------------------------------------|----|---------|--------------|----|-----|
| ARCHIT                                                               |          |                |                                                                                                                           |    |         |              |    |     |
| CONTRA                                                               |          |                |                                                                                                                           |    |         |              |    |     |
| QT                                                                   |          |                |                                                                                                                           |    |         |              |    |     |
| PART#:                                                               |          |                | FD                                                                                                                        | wт | Х       | :            | SB |     |
| Right to site."<br>9300 73rd Avenue North<br>Brooklyn Park, MN 55428 |          |                | TITLE: Floor Door, Water Tight Series,<br>Sngl Dr, 316 SST Hdw,<br>Alum, Mill, 625 PSF, Bolt-In, Pressure Lock<br>Latches |    |         |              |    |     |
| NAM                                                                  | E DATE   | SIZE           | DWG. NO                                                                                                                   |    |         |              |    | REV |
| DRAWN JE                                                             | 04/18/11 | A              |                                                                                                                           | F  | DWT_X_9 | SB           |    | A   |
| RELEASED DWO                                                         | 04/18/11 | WEIGHT: Varies |                                                                                                                           |    |         | SHEET 1 OF 2 |    |     |