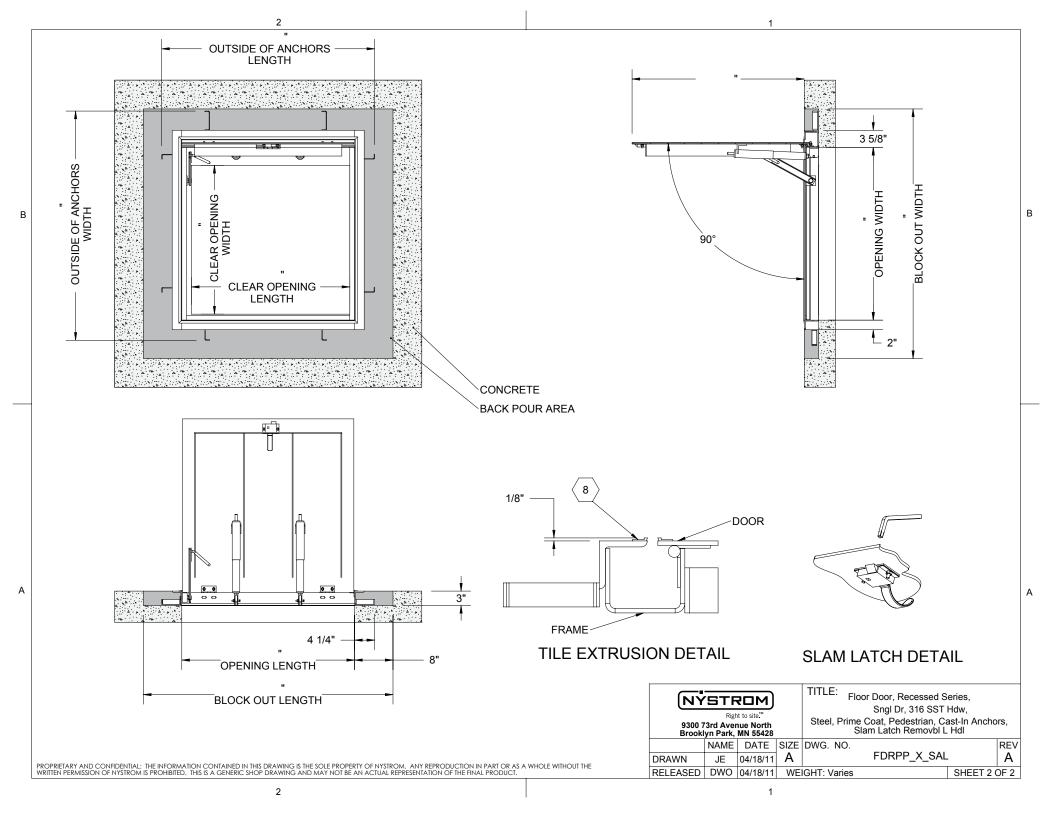

## SPECIFICATIONS:

- DOOR: STEEL, 3/16" SMOOTH PLATE, RECESSED, GRAY PRIMER COAT WITH A LIVE LOAD OF 300 PSF WITH A MAXIMUM DEFLECTION OF L/160
- 2 FRAME: STEEL, 3/16" FORMED, RECESSED, GRAY PRIMER COAT
- (3) HINGES: TYPE 316 STAINLESS STEEL
- (4) SLAM LATCH: TYPE 316 STAINLESS STEEL WITH INSIDE LEVER HANDLE AND OUTSIDE REMOVABLE 5/16" SQUARE L HANDLE
- (5) COUNTER-BALANCE SPRING: TYPE 17-7 STAINLESS STEEL SPRING ENCLOSED IN A TYPE 316 STAINLESS STEEL TELESCOPING TUBE
- (6) HOLD-OPEN ARM: TYPE 316 STAINLESS STEEL WITH RED VINYL GRIP HANDLE
- (7) ANCHOR: 4" CONCRETE ANCHOR STRAPS PROVIDED

(8) TILE EXTRUSION: ALUMINUM, RECESSED FOR 1/8" FLOOR COVERING

FLOOR DOOR SIZE:

" (WIDTH) x " (LENGTH)

CLEAR UNOBSTRUCTED OPENING:

" (WIDTH) x " (LENGTH)

OPENING:

" (WIDTH) x " (LENGTH)

PROPRIETARY AND CONFIDENTIAL: THE INFORMATION CONTAINED IN THIS DRAWING IS THE SOLE PROPERTY OF NYSTROM. ANY REPRODUCTION IN PART OR AS A WHOLE WITHOUT THE WRITTEN PERMISSION OF NYSTROM IS PROHIBITED. THIS IS A GENERIC SHOP DRAWING AND MAY NOT BE AN ACTUAL REPRESENTATION OF THE FINAL PRODUCT.