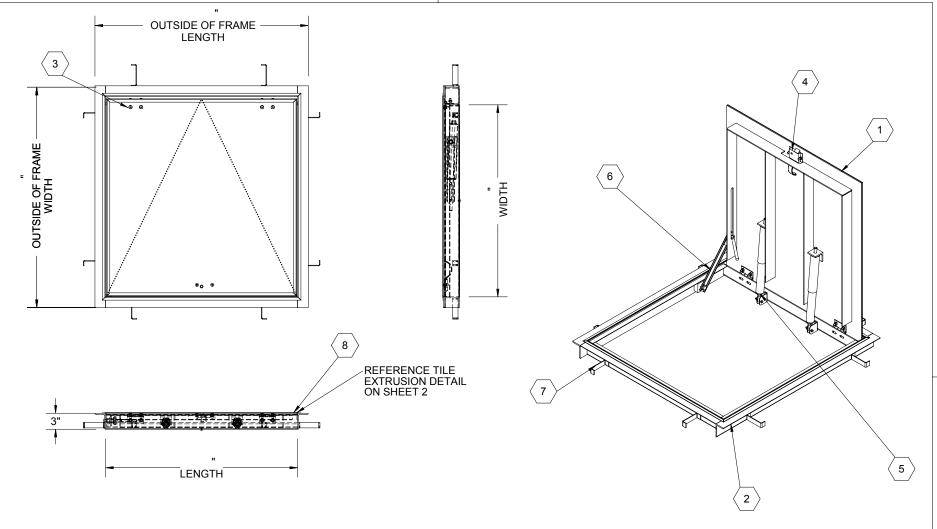

## SPECIFICATIONS:

- DOOR: STEEL, 3/16" SMOOTH PLATE, RECESSED, GRAY PRIMER COAT WITH A LIVE LOAD OF 300 PSF WITH A MAXIMUM DEFLECTION OF L/160
- 2 FRAME: STEEL, 3/16" FORMED, RECESSED, GRAY PRIMER COAT
- (3) HINGES: TYPE 316 STAINLESS STEEL
- (4) SLAM LATCH: TYPE 316 STAINLESS STEEL WITH INSIDE LEVER HANDLE AND OUTSIDE REMOVABLE 5/16" SQUARE L HANDLE
- (5) COUNTER-BALANCE SPRING: TYPE 17-7 STAINLESS STEEL SPRING ENCLOSED IN A TYPE 316 STAINLESS STEEL TELESCOPING TUBE
- (6) HOLD-OPEN ARM: TYPE 316 STAINLESS STEEL WITH RED VINYL GRIP HANDLE
- (7) ANCHOR: 4" CONCRETE ANCHOR STRAPS PROVIDED

(8) TILE EXTRUSION: ALUMINUM, RECESSED FOR 1/8" FLOOR COVERING

FLOOR DOOR SIZE:

" (WIDTH) x " (LENGTH)

CLEAR UNOBSTRUCTED OPENING:

" (WIDTH) x " (LENGTH)

OPENING:

" (WIDTH) x " (LENGTH)

PROPRIETARY AND CONFIDENTIAL: THE INFORMATION CONTAINED IN THIS DRAWING IS THE SOLE PROPERTY OF NYSTROM. ANY REPRODUCTION IN PART OR AS A WHOLE WITHOUT THE WRITTEN PERMISSION OF NYSTROM IS PROHIBITED. THIS IS A GENERIC SHOP DRAWING AND MAY NOT BE AN ACTUAL REPRESENTATION OF THE FINAL PRODUCT.