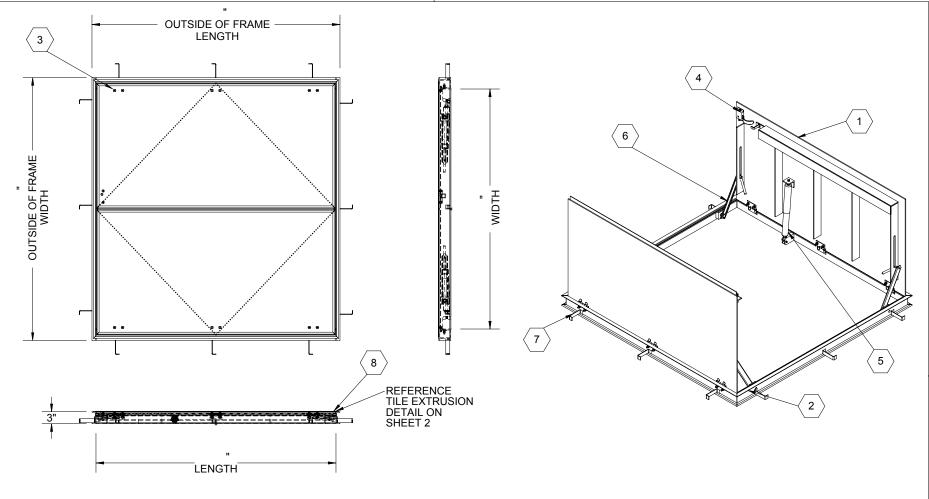

## SPECIFICATIONS:

- (1) DOOR: ALUMINUM, 1/4" SMOOTH PLATE, RECESSED, MILL FINISH WITH A LIVE LOAD OF 300 PSF WITH A MAXIMUM DEFLECTION OF L/160

  8 TILE EXTRUSION: ALUMINUM, RECESSED FOR 1/8" FLOOR COVERING
- (2) FRAME: ALUMINUM, 1/4" EXTRUSION, RECESSED, EPOXY PAINT FINISH ON EXTERIOR SURFACES THAT COME IN CONTACT WITH CONCRETE
- (3) HINGES: TYPE 316 STAINLESS STEEL
- 4 SLAM LATCH: TYPE 316 STAINLESS STEEL WITH INSIDE LEVER HANDLE AND OUTSIDE REMOVABLE 5/16" SQUARE L HANDLE
- (5) COUNTER-BALANCE SPRING: TYPE 17-7 STAINLESS STEEL SPRING ENCLOSED IN A TYPE 316 STAINLESS STEEL TELESCOPING TUBE
- (6) HOLD-OPEN ARM: TYPE 316 STAINLESS STEEL WITH RED VINYL GRIP HANDLE
- (7) ANCHOR: 4" CONCRETE ANCHOR STRAPS PROVIDED

FLOOR COVERING

FLOOR DOOR SIZE: " (LENGTH) " (WIDTH) x

**CLEAR UNOBSTRUCTED OPENING:** 

" (WIDTH) x " (LENGTH)

OPENING:

" (WIDTH) x " (LENGTH)

PROPRIETARY AND CONFIDENTIAL: THE INFORMATION CONTAINED IN THIS DRAWING IS THE SOLE PROPERTY OF NYSTROM. ANY REPRODUCTION IN PART OR AS A WHOLE WITHOUT THE WRITTEN PERMISSION OF NYSTROM IS PROHIBITED. THIS IS A GENERIC SHOP DRAWING AND MAY NOT BE AN ACTUAL REPRESENTATION OF THE FINAL PRODUCT.