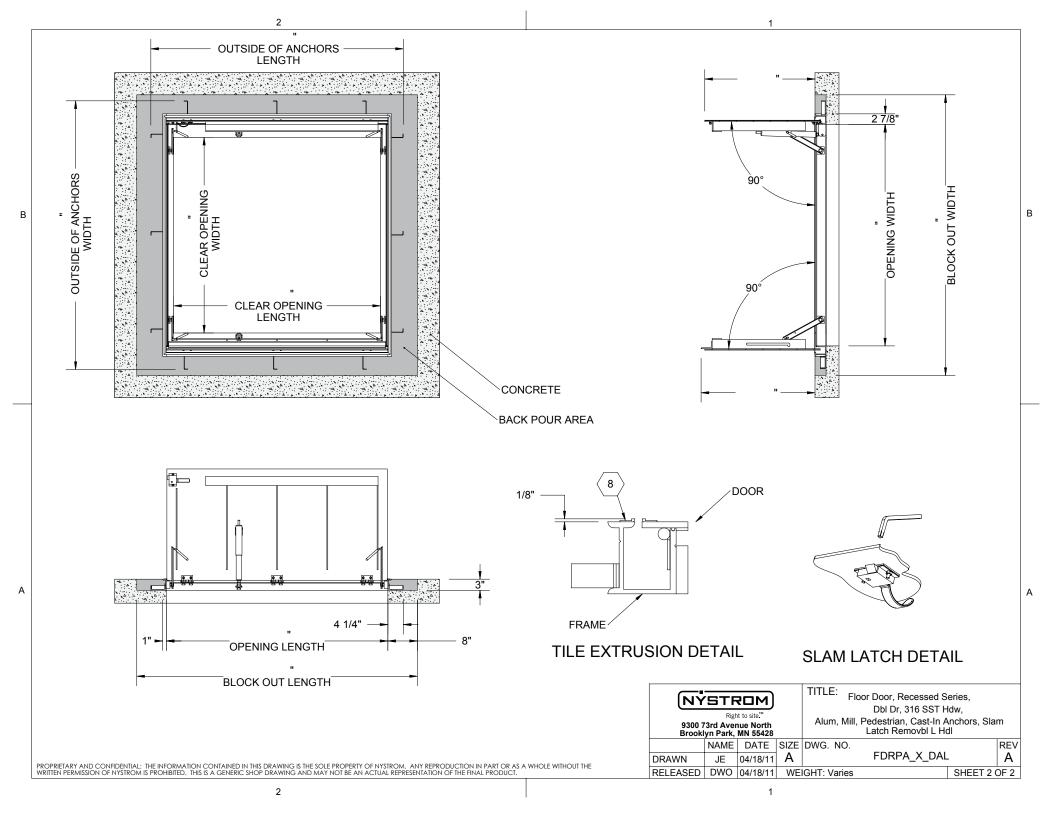

## SPECIFICATIONS:

- (1) DOOR: ALUMINUM, 1/4" SMOOTH PLATE, RECESSED, MILL FINISH WITH A LIVE LOAD OF 300 PSF WITH A MAXIMUM DEFLECTION OF L/160

  8 TILE EXTRUSION: ALUMINUM, RECESSED FOR 1/8" FLOOR COVERING
- (2) FRAME: ALUMINUM, 1/4" EXTRUSION, RECESSED, EPOXY PAINT FINISH ON EXTERIOR SURFACES THAT COME IN CONTACT WITH CONCRETE
- (3) HINGES: TYPE 316 STAINLESS STEEL
- 4 SLAM LATCH: TYPE 316 STAINLESS STEEL WITH INSIDE LEVER HANDLE AND OUTSIDE REMOVABLE 5/16" SQUARE L HANDLE
- (5) COUNTER-BALANCE SPRING: TYPE 17-7 STAINLESS STEEL SPRING ENCLOSED IN A TYPE 316 STAINLESS STEEL TELESCOPING TUBE
- (6) HOLD-OPEN ARM: TYPE 316 STAINLESS STEEL WITH RED VINYL GRIP HANDLE
- (7) ANCHOR: 4" CONCRETE ANCHOR STRAPS PROVIDED

FLOOR COVERING

FLOOR DOOR SIZE: " (LENGTH) " (WIDTH) x

**CLEAR UNOBSTRUCTED OPENING:** 

" (WIDTH) x " (LENGTH)

OPENING:

" (WIDTH) x " (LENGTH)

PROPRIETARY AND CONFIDENTIAL: THE INFORMATION CONTAINED IN THIS DRAWING IS THE SOLE PROPERTY OF NYSTROM. ANY REPRODUCTION IN PART OR AS A WHOLE WITHOUT THE WRITTEN PERMISSION OF NYSTROM IS PROHIBITED. THIS IS A GENERIC SHOP DRAWING AND MAY NOT BE AN ACTUAL REPRESENTATION OF THE FINAL PRODUCT.