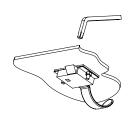

## SLAM LATCH DETAIL

| Right to site.™ |
|-----------------|
|                 |

TITLE: Floor Door, Existing Opening,
Dbl Dr, 316 SST Hdw,
Alum, Mill, Pedestrian, Bolt-In, Slam Latch
Removbl L Hdl

|          | NAME | DATE     | SIZE           | DWG. | NO. |            |              | REV | ĺ |
|----------|------|----------|----------------|------|-----|------------|--------------|-----|---|
| DRAWN    | JE   | 04/18/11 | Α              |      |     | FDEPA_X_DB |              | Α   | ĺ |
| RELEASED | DWO  | 04/18/11 | WEIGHT: Varies |      |     |            | SHEET 2 OF 2 |     | ĺ |