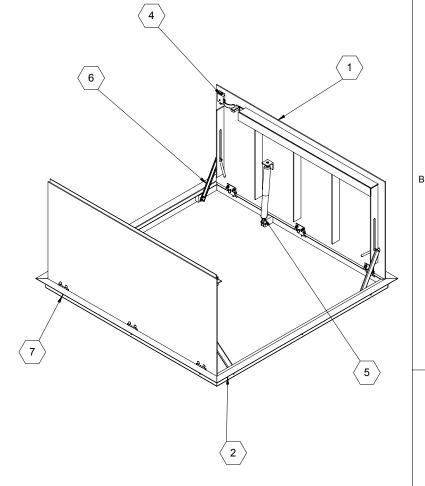

SPECIFICATIONS:

DOOR: ALUMINUM, 1/4" DIAMOND PLATE, MILL FINISH WITH A LIVE LOAD OF 300 PSF WITH A MAXIMUM DEFLECTION OF L/160,

(8) FLUSH LIFTING HANDLE: TYPE 316 STAINLESS STEEL

- 2 FRAME: ALUMINUM, 1/4" EXTRUSION
- (3) HINGES: TYPE 316 STAINLESS STEEL
- (4) SLAM LATCH: TYPE 316 STAINLESS STEEL WITH INSIDE LEVER HANDLE AND OUTSIDE REMOVABLE 5/16" SQUARE L HANDLE
- (5) COUNTER-BALANCE SPRING: TYPE 17-7 STAINLESS STEEL SPRING ENCLOSED IN A TYPE 316 STAINLESS STEEL TELESCOPING TUBE
- (6) HOLD-OPEN ARM: TYPE 316 STAINLESS STEEL WITH RED VINYL GRIP HANDLE
- $\langle 7 \rangle$  **ANCHOR HOLES:** 3/8" HOLES PROVIDED FOR BOLTING IN ON SITE