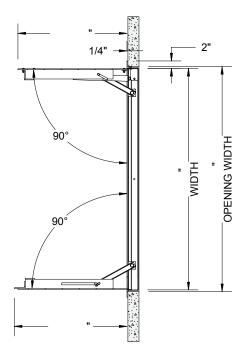

FLOOR DOOR SIZE:

" (WIDTH) x " (LENGTH)

CLEAR UNOBSTRUCTED OPENING:

" (WIDTH) x " (LENGTH)

OPENING:

" (WIDTH) x " (LENGTH)

PROPRIETARY AND CONFIDENTIAL: THE INFORMATION CONTAINED IN THIS DRAWING IS THE SOLE PROPERTY OF NYSTROM. ANY REPRODUCTION IN PART OR AS A WHOLE WITHOUT THE WRITTEN PERMISSION OF NYSTROM IS PROHIBITED. THIS IS A GENERIC SHOP DRAWING AND MAY NOT BE AN ACTUAL REPRESENTATION OF THE FINAL PRODUCT.