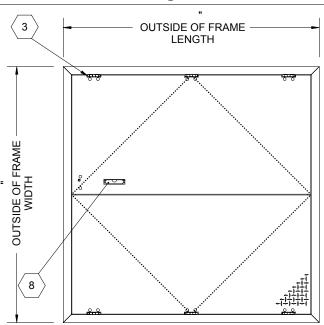

SPECIFICATIONS:

DOOR: ALUMINUM, 1/4" DIAMOND PLATE, MILL FINISH WITH A LIVE LOAD OF 300 PSF WITH A MAXIMUM DEFLECTION OF L/160,

(8) FLUSH LIFTING HANDLE: TYPE 316 STAINLESS STEEL

- 2 FRAME: ALUMINUM, 1/4" EXTRUSION
- (3) HINGES: TYPE 316 STAINLESS STEEL
- (4) SLAM LATCH: TYPE 316 STAINLESS STEEL WITH INSIDE LEVER HANDLE AND OUTSIDE REMOVABLE 5/16" SQUARE L HANDLE
- (5) COUNTER-BALANCE SPRING: TYPE 17-7 STAINLESS STEEL SPRING ENCLOSED IN A TYPE 316 STAINLESS STEEL TELESCOPING TUBE
- (6) HOLD-OPEN ARM: TYPE 316 STAINLESS STEEL WITH RED VINYL GRIP HANDLE
- $\langle 7 \rangle$  **ANCHOR HOLES:** 3/8" HOLES PROVIDED FOR BOLTING IN ON SITE

FLOOR DOOR SIZE:

" (WIDTH) x " (LENGTH)

CLEAR UNOBSTRUCTED OPENING:

" (WIDTH) x " (LENGTH)

OPENING:

" (WIDTH) x " (LENGTH)

PROPRIETARY AND CONFIDENTIAL: THE INFORMATION CONTAINED IN THIS DRAWING IS THE SOLE PROPERTY OF NYSTROM. ANY REPRODUCTION IN PART OR AS A WHOLE WITHOUT THE WRITTEN PERMISSION OF NYSTROM IS PROHIBITED. THIS IS A GENERIC SHOP DRAWING AND MAY NOT BE AN ACTUAL REPRESENTATION OF THE FINAL PRODUCT.