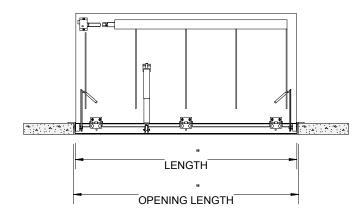

FLOOR DOOR SIZE:

" (WIDTH) x " (LENGTH)

CLEAR UNOBSTRUCTED OPENING:

" (WIDTH) x " (LENGTH)

OPENING:

" (WIDTH) x " (LENGTH)

PROPRIETARY AND CONFIDENTIAL: THE INFORMATION CONTAINED IN THIS DRAWING IS THE SOLE PROPERTY OF NYSTROM. ANY REPRODUCTION IN PART OR AS A WHOLE WITHOUT THE WRITTEN PERMISSION OF NYSTROM IS PROHIBITED. THIS IS A GENERIC SHOP DRAWING AND MAY NOT BE AN ACTUAL REPRESENTATION OF THE FINAL PRODUCT.