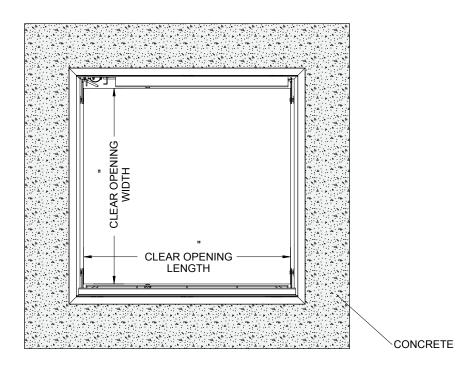

FLOOR DOOR SIZE:

" (WIDTH) x " (LENGTH)

CLEAR UNOBSTRUCTED OPENING:

" (WIDTH) x " (LENGTH)

OPENING:

" (WIDTH) x " (LENGTH)

PROPRIETARY AND CONFIDENTIAL: THE INFORMATION CONTAINED IN THIS DRAWING IS THE SOLE PROPERTY OF NYSTROM. ANY REPRODUCTION IN PART OR AS A WHOLE WITHOUT THE WRITTEN PERMISSION OF NYSTROM IS PROHIBITED. THIS IS A GENERIC SHOP DRAWING AND MAY NOT BE AN ACTUAL REPRESENTATION OF THE FINAL PRODUCT.