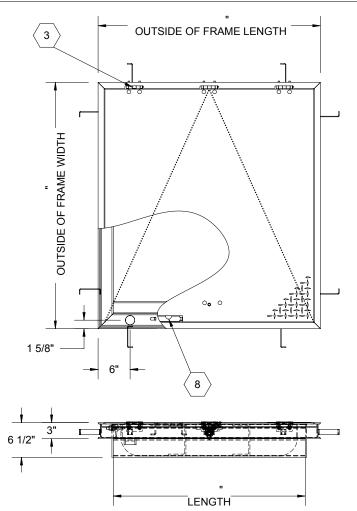

## SPECIFICATIONS:

- (1) DOOR: ALUMINUM, 1/4" DIAMOND PLATE, MILL FINISH WITH A H20 LOAD RATING FOR INFREQUENT LOW SPEED TRAFFIC WITH A MAXIMUM DEFLECTION OF L/160
- (2) **FRAME:** ALUMINUM, 1/4" EXTRUSION, EPOXY PAINT FINISH ON EXTERIOR SURFACES THAT COME IN CONTACT WITH CONCRETE
- (3) HINGES: TYPE 316 STAINLESS STEEL
- 4 SLAM LATCH: TYPE 316 STAINLESS STEEL WITH INSIDE LEVER HANDLE AND OUTSIDE REMOVABLE 5/16" SQUARE L HANDLE
- (5) COUNTER-BALANCE SPRING: TYPE 17-7 STAINLESS STEEL SPRING ENCLOSED IN A TYPE 316 STAINLESS STEEL TELESCOPING TUBE
- (6) HOLD-OPEN ARM: TYPE 316 STAINLESS STEEL
- (7) ANCHOR: 4" CONCRETE ANCHOR STRAPS PROVIDED

- (8) FLUSH LIFTING HANDLE: TYPE 316 STAINLESS STEEL
- $\langle 9 \rangle$  **Drainage coupling:** 1-1/2", for connection to run
- 10) FLUSH TYPE PLUG SEAL: TYPE 316 STAINLESS STEEL
- 11 BUMPER GASKET: RUBBER, AROUND ENTIRE PERIMETER

FLOOR DOOR SIZE:

" (WIDTH) x " (LENGTH)

**CLEAR UNOBSTRUCTED OPENING:** 

" (WIDTH) x " (LENGTH)

**OPENING:** 

" (WIDTH) x " (LENGTH)

PROPRIETARY AND CONFIDENTIAL: THE INFORMATION CONTAINED IN THIS DRAWING IS THE SOLE PROPERTY OF NYSTROM. ANY REPRODUCTION IN PART OR AS A WHOLE WITHOUT THE WRITTEN PERMISSION OF NYSTROM IS PROHIBITED. THIS IS A GENERIC SHOP DRAWING AND MAY NOT BE AN ACTUAL REPRESENTATION OF THE FINAL PRODUCT.