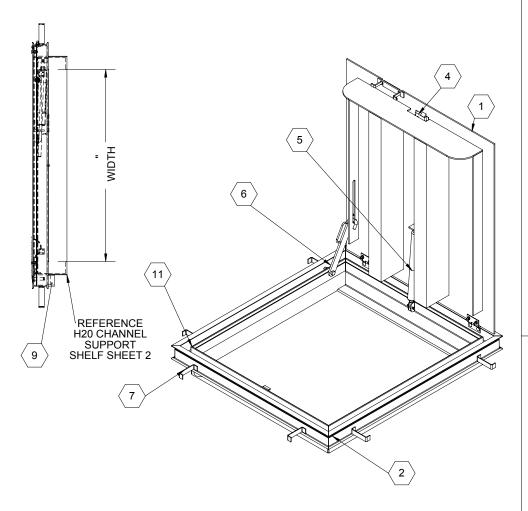

## SPECIFICATIONS:

- (1) DOOR: ALUMINUM, 1/4" DIAMOND PLATE, MILL FINISH WITH A H20 LOAD RATING FOR INFREQUENT LOW SPEED TRAFFIC WITH A MAXIMUM DEFLECTION OF L/160
- (2) **FRAME:** ALUMINUM, 1/4" EXTRUSION, EPOXY PAINT FINISH ON EXTERIOR SURFACES THAT COME IN CONTACT WITH CONCRETE
- (3) HINGES: TYPE 316 STAINLESS STEEL
- 4 SLAM LATCH: TYPE 316 STAINLESS STEEL WITH INSIDE LEVER HANDLE AND OUTSIDE REMOVABLE 5/16" SQUARE L HANDLE
- (5) COUNTER-BALANCE SPRING: TYPE 17-7 STAINLESS STEEL SPRING ENCLOSED IN A TYPE 316 STAINLESS STEEL TELESCOPING TUBE
- (6) HOLD-OPEN ARM: TYPE 316 STAINLESS STEEL
- (7) ANCHOR: 4" CONCRETE ANCHOR STRAPS PROVIDED

- (8) FLUSH LIFTING HANDLE: TYPE 316 STAINLESS STEEL
- $\langle 9 \rangle$  **Drainage coupling:** 1-1/2", for connection to run
- 10) FLUSH TYPE PLUG SEAL: TYPE 316 STAINLESS STEEL
- 11 BUMPER GASKET: RUBBER, AROUND ENTIRE PERIMETER