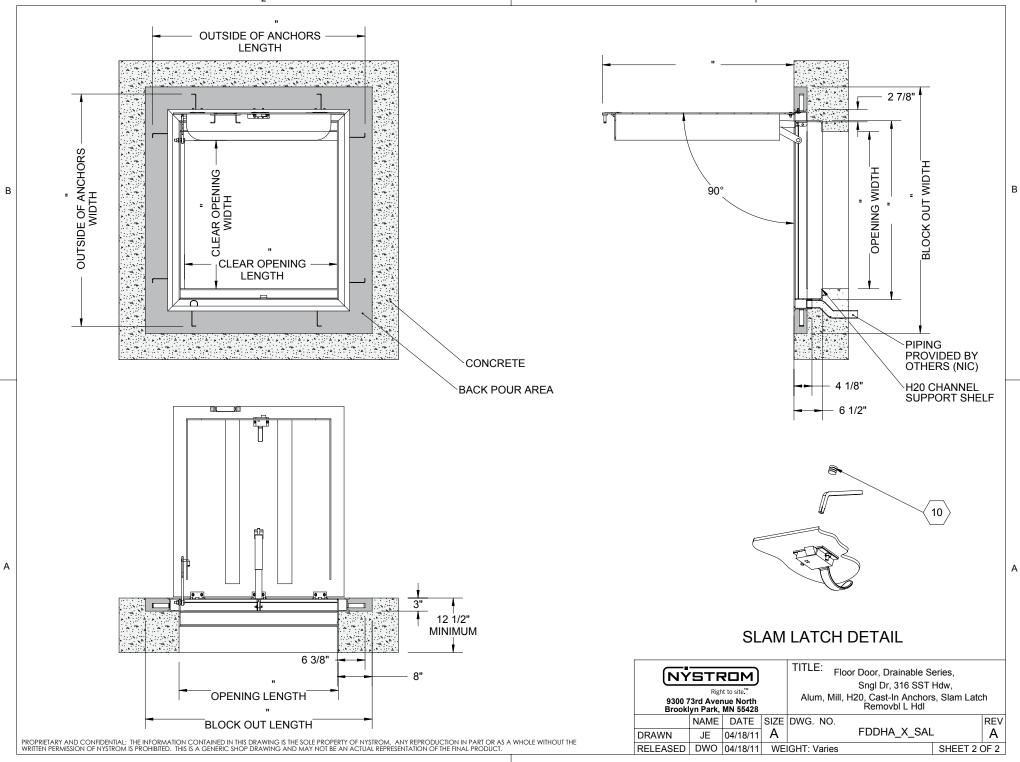

## SPECIFICATIONS:

- (1) DOOR: ALUMINUM, 1/4" DIAMOND PLATE, MILL FINISH WITH A H20 LOAD RATING FOR INFREQUENT LOW SPEED TRAFFIC WITH A MAXIMUM DEFLECTION OF L/160
- (2) **FRAME:** ALUMINUM, 1/4" EXTRUSION, EPOXY PAINT FINISH ON EXTERIOR SURFACES THAT COME IN CONTACT WITH CONCRETE
- (3) HINGES: TYPE 316 STAINLESS STEEL
- 4 SLAM LATCH: TYPE 316 STAINLESS STEEL WITH INSIDE LEVER HANDLE AND OUTSIDE REMOVABLE 5/16" SQUARE L HANDLE
- (5) COUNTER-BALANCE SPRING: TYPE 17-7 STAINLESS STEEL SPRING ENCLOSED IN A TYPE 316 STAINLESS STEEL TELESCOPING TUBE
- (6) HOLD-OPEN ARM: TYPE 316 STAINLESS STEEL
- (7) ANCHOR: 4" CONCRETE ANCHOR STRAPS PROVIDED

- (8) FLUSH LIFTING HANDLE: TYPE 316 STAINLESS STEEL
- $\langle 9 \rangle$  **Drainage coupling:** 1-1/2", for connection to run
- 10) FLUSH TYPE PLUG SEAL: TYPE 316 STAINLESS STEEL
- 11 BUMPER GASKET: RUBBER, AROUND ENTIRE PERIMETER

FLOOR DOOR SIZE:

" (WIDTH) x " (LENGTH)

**CLEAR UNOBSTRUCTED OPENING:** 

" (WIDTH) x " (LENGTH)

**OPENING:** 

" (WIDTH) x " (LENGTH)

PROPRIETARY AND CONFIDENTIAL: THE INFORMATION CONTAINED IN THIS DRAWING IS THE SOLE PROPERTY OF NYSTROM. ANY REPRODUCTION IN PART OR AS A WHOLE WITHOUT THE WRITTEN PERMISSION OF NYSTROM IS PROHIBITED. THIS IS A GENERIC SHOP DRAWING AND MAY NOT BE AN ACTUAL REPRESENTATION OF THE FINAL PRODUCT.

| PROJECT:                                                        |      |          |      |                                                                                                                                |     |        |      |         |              |  |
|-----------------------------------------------------------------|------|----------|------|--------------------------------------------------------------------------------------------------------------------------------|-----|--------|------|---------|--------------|--|
| ARCHITECT:                                                      |      |          |      |                                                                                                                                |     |        |      |         |              |  |
| CO                                                              | TOR: |          |      |                                                                                                                                |     |        |      |         |              |  |
| QTY:                                                            |      |          |      |                                                                                                                                |     |        |      |         |              |  |
| PART#:                                                          |      |          |      | FD                                                                                                                             | DHA | Χ      | S    | AL      |              |  |
| Right to site."  9300 73rd Avenue North Brooklyn Park, MN 55428 |      |          |      | TITLE: Floor Door, Drainable Series,<br>Sngl Dr, 316 SST Hdw,<br>Alum, Mill, H20, Cast-In Anchors, Slam Latch<br>Removbl L Hdl |     |        |      |         |              |  |
|                                                                 | NAME | DATE     | SIZE | DWG. NO                                                                                                                        |     |        |      |         | REV          |  |
| DRAWN                                                           | JE   | 04/18/11 | Α    |                                                                                                                                | FI  | DDHA_X | _SAL |         | A            |  |
| RELEASED                                                        | DWO  | 04/18/11 | WE   | IGHT: Varies SI                                                                                                                |     |        |      | SHEET 1 | SHEET 1 OF 2 |  |