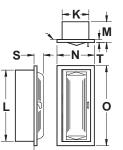

### **BUBBLE TYPE: CLEAR**

|                                                                                                                                                                                                                                                                                                                                                                                                                                                                       | Model No.                                                      |                                                                                                                                        |  |         |  | Wall                    | Inside Box<br>Dimensions |            |               | Overall<br>Frame   |                    | Minumum<br>Wall Opening<br>Required |                    |                                | Proj. | Trim  | ADA               | For Use With These<br>Extinguishers |                 |              |                                          |
|-----------------------------------------------------------------------------------------------------------------------------------------------------------------------------------------------------------------------------------------------------------------------------------------------------------------------------------------------------------------------------------------------------------------------------------------------------------------------|----------------------------------------------------------------|----------------------------------------------------------------------------------------------------------------------------------------|--|---------|--|-------------------------|--------------------------|------------|---------------|--------------------|--------------------|-------------------------------------|--------------------|--------------------------------|-------|-------|-------------------|-------------------------------------|-----------------|--------------|------------------------------------------|
| RECESSED                                                                                                                                                                                                                                                                                                                                                                                                                                                              | Qty                                                            |                                                                                                                                        |  |         |  | <ul><li>Steel</li></ul> |                          | srass<br>/ | Mounting      |                    | K L M              |                                     | N O                |                                | w     | W Н D |                   | s                                   | т               | 6            | Exunguishers                             |
| K+                                                                                                                                                                                                                                                                                                                                                                                                                                                                    |                                                                | FC-7307                                                                                                                                |  | FC-7337 |  | FC-7357                 |                          | FC-7377    | Recessed      | 9                  | 18                 | 4                                   | 11 <sup>3</sup> ⁄4 | 20 <sup>3</sup> / <sub>4</sub> | 10    | 19    | 3 <sup>3</sup> /4 | 2                                   | 1 <sub>/2</sub> | Yes          | EX-3002, EX-3005,                        |
| nished M                                                                                                                                                                                                                                                                                                                                                                                                                                                              |                                                                | FC-7308                                                                                                                                |  | FC-7338 |  | FC-7358                 |                          | FC-7378    | Semi-Recessed | 9                  | 18                 | 4                                   | 11 <sup>3</sup> ⁄4 | 20 <sup>3</sup> /4             | 10    | 19    | 2 <sup>1</sup> /4 | 2                                   | 2               | Yes          | EX-3005-3, EX-3302                       |
|                                                                                                                                                                                                                                                                                                                                                                                                                                                                       |                                                                | FC-7309                                                                                                                                |  | FC-7339 |  | FC-7359                 |                          | FC-7379    | Surface       | 11 <sup>1</sup> /2 | 20 <sup>1</sup> /2 | 24                                  | -                  | -                              | -     | -     | -                 | 2                                   | -               | No           | EX-3305, EX-3305-3                       |
|                                                                                                                                                                                                                                                                                                                                                                                                                                                                       |                                                                | FC-7320                                                                                                                                |  | FC-7340 |  | FC-7360                 |                          | FC-7380    | Recessed      | 9                  | 24                 | 4                                   | 11 <sup>3</sup> ⁄4 | 26 <sup>3</sup> /4             | 10    | 25    | 3 <sup>3</sup> /4 | 2                                   | 1/2             | Yes          | EX-3002, EX-3005,                        |
|                                                                                                                                                                                                                                                                                                                                                                                                                                                                       |                                                                | FC-7321                                                                                                                                |  | FC-7341 |  | FC-7361                 |                          | FC-7381    | Trimless      | 9                  | 24                 | 4 <sup>1</sup> /2                   | 12 <sup>3</sup> /4 | 27 <sup>3</sup> /4             | 10    | 25    | 4 <sup>3</sup> ⁄4 | 2                                   | -               | Yes          | EX-3005-3, EX-3006,<br>EX-3010, EX-3302, |
|                                                                                                                                                                                                                                                                                                                                                                                                                                                                       |                                                                | FC-7322                                                                                                                                |  | FC-7342 |  | FC-7362                 |                          | FC-7382    | Semi-Recessed | 9                  | 24                 | 4                                   | 11 <sup>3</sup> /4 | 26 <sup>3</sup> /4             | 10    | 25    | 2 <sup>1</sup> /4 | 2                                   | 2               | Yes          | EX-3305, EX-3005-3,                      |
|                                                                                                                                                                                                                                                                                                                                                                                                                                                                       |                                                                | FC-7324                                                                                                                                |  | FC-7344 |  | FC-7364                 |                          | FC-7384    | Surface       | 11 <sup>1</sup> /2 | 261/2              | <u>2</u> 4                          | -                  | -                              | -     | -     |                   | 2                                   | -               | No           | EX-3306, EX-3310,                        |
|                                                                                                                                                                                                                                                                                                                                                                                                                                                                       |                                                                | FC-7325                                                                                                                                |  | FC-7345 |  | FC-7365                 |                          | FC-7385    | Recessed      | 12                 | 27                 | 4 <sup>3</sup> / <sub>4</sub>       | 14 <sup>1</sup> /2 | 29 <sup>1</sup> /2             | 13    | 28    | 4 <sup>1</sup> /2 | 3                                   | 1 <sub>/2</sub> | Yes          | EX-3020                                  |
| TRIMLESS                                                                                                                                                                                                                                                                                                                                                                                                                                                              |                                                                | FC-7326                                                                                                                                |  | FC-7346 |  | FC-7366                 |                          | FC-7386    | Trimless      | 12                 | 27                 | 5 <sup>1</sup> /4                   | 15 <sup>1</sup> /2 | 30 <sup>1</sup> /2             | 13    | 28    | 5 <sup>1</sup> /2 | 3                                   | -               | Yes          | EX-3202                                  |
| inished <mark>←K+</mark>                                                                                                                                                                                                                                                                                                                                                                                                                                              |                                                                | FC-7327                                                                                                                                |  | FC-7347 |  | FC-7367                 |                          | FC-7387    | Semi-Recessed | 12                 | 27                 | 4 <sup>3</sup> /4                   | 14 <sup>1</sup> /2 | 29 <sup>1</sup> /2             | 13    | 28    | 3                 | 3                                   | 3               | Yes          | EX-3320<br>EX-3410                       |
| Vall <u>        M</u>                                                                                                                                                                                                                                                                                                                                                                                                                                                 |                                                                | FC-7329                                                                                                                                |  | FC-7349 |  | FC-7369                 |                          | FC-7389    | Surface       |                    |                    | 2 4 <sup>3</sup> /4                 | -                  | -                              | -     | -     | -                 | 3                                   | -               | No           | EX-3410                                  |
| ⊷ <u> </u>  ≁ <u> ≁ N →</u> †                                                                                                                                                                                                                                                                                                                                                                                                                                         | ALL DIMENSIONS ARE IN INCHES UNLESS OTHERWISE NOTED            |                                                                                                                                        |  |         |  |                         |                          |            |               |                    |                    |                                     |                    |                                |       |       |                   |                                     |                 |              |                                          |
| SELECT: Door style<br>BA Full Bubble w/ Lever Handle & Cam Latch<br>BB Full Bubble w/ Scored Acrylic Insert & Cylinder Lock                                                                                                                                                                                                                                                                                                                                           |                                                                |                                                                                                                                        |  |         |  |                         |                          |            |               |                    |                    |                                     |                    |                                |       |       |                   |                                     |                 |              |                                          |
| MI-RECESSED                                                                                                                                                                                                                                                                                                                                                                                                                                                           | OPTIONAL BUBBLE COLOR:<br>- 6 Clear<br>- 7 Bronze<br>- 9 Smoke |                                                                                                                                        |  |         |  |                         |                          |            |               |                    |                    |                                     |                    |                                |       |       |                   |                                     |                 |              |                                          |
|                                                                                                                                                                                                                                                                                                                                                                                                                                                                       |                                                                | OPTIONAL FIRE EXTINGUISHER LETTERING:         -VW       Vertical White         -VB       Vertical Black         -VR       Vertical Red |  |         |  |                         |                          |            |               |                    |                    |                                     |                    |                                |       |       |                   |                                     |                 |              |                                          |
| OPTIONAL DOOR AND FRAME FINISHES:         STEEL: Any polyester paint color, if available; Provide mfg. name and color number.         ALUMINUM: Light, Medium or Dark duranodic.         STAINLESS STEEL: Number 304 Stainless, with #8 mirror finish.         BRONZE: U.S. # 10 Satin finish with clear coating, or dark oxidized, oil rubbed; specify         -RE: For Red Polyester Finish, Add This Suffix         -RR: For Rolled Radius Return, Add This Suffix |                                                                |                                                                                                                                        |  |         |  |                         |                          |            |               |                    |                    |                                     |                    |                                |       |       |                   |                                     |                 |              |                                          |
|                                                                                                                                                                                                                                                                                                                                                                                                                                                                       |                                                                |                                                                                                                                        |  |         |  |                         |                          |            |               | DEL NUMBER         |                    |                                     |                    |                                |       |       |                   |                                     |                 |              |                                          |
|                                                                                                                                                                                                                                                                                                                                                                                                                                                                       |                                                                |                                                                                                                                        |  |         |  |                         |                          |            |               |                    |                    |                                     |                    |                                |       |       |                   | 7                                   | 7307            | -7389 SERIES |                                          |
| PROJECT:                                                                                                                                                                                                                                                                                                                                                                                                                                                              |                                                                |                                                                                                                                        |  |         |  |                         |                          |            |               |                    |                    |                                     |                    |                                |       |       |                   |                                     |                 |              |                                          |