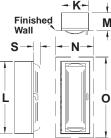

### **BUBBLE TYPE: CLEAR**

|                                                                                                                                                                                                                                                                                                                                                                                                                                                                       | Model No.                                                      |                                                                                                                                        |  |         |  | Wall                    | Inside Box<br>Dimensions |            |               | Overall<br>Frame   |                    | Minumum<br>Wall Opening<br>Required |                    |                                | Proj. | Trim  | ADA               | For Use With These<br>Extinguishers |                 |              |                                          |
|-----------------------------------------------------------------------------------------------------------------------------------------------------------------------------------------------------------------------------------------------------------------------------------------------------------------------------------------------------------------------------------------------------------------------------------------------------------------------|----------------------------------------------------------------|----------------------------------------------------------------------------------------------------------------------------------------|--|---------|--|-------------------------|--------------------------|------------|---------------|--------------------|--------------------|-------------------------------------|--------------------|--------------------------------|-------|-------|-------------------|-------------------------------------|-----------------|--------------|------------------------------------------|
| RECESSED                                                                                                                                                                                                                                                                                                                                                                                                                                                              | Qty                                                            |                                                                                                                                        |  |         |  | <ul><li>Steel</li></ul> |                          | srass<br>/ | Mounting      |                    | K L M              |                                     | N O                |                                | w     | W Н D |                   | s                                   | т               | 6            | Exunguishers                             |
| K+                                                                                                                                                                                                                                                                                                                                                                                                                                                                    |                                                                | FC-7307                                                                                                                                |  | FC-7337 |  | FC-7357                 |                          | FC-7377    | Recessed      | 9                  | 18                 | 4                                   | 11 <sup>3</sup> ⁄4 | 20 <sup>3</sup> / <sub>4</sub> | 10    | 19    | 3 <sup>3</sup> /4 | 2                                   | 1 <sub>/2</sub> | Yes          | EX-3002, EX-3005,                        |
| nished M                                                                                                                                                                                                                                                                                                                                                                                                                                                              |                                                                | FC-7308                                                                                                                                |  | FC-7338 |  | FC-7358                 |                          | FC-7378    | Semi-Recessed | 9                  | 18                 | 4                                   | 11 <sup>3</sup> ⁄4 | 20 <sup>3</sup> /4             | 10    | 19    | 2 <sup>1</sup> /4 | 2                                   | 2               | Yes          | EX-3005-3, EX-3302                       |
|                                                                                                                                                                                                                                                                                                                                                                                                                                                                       |                                                                | FC-7309                                                                                                                                |  | FC-7339 |  | FC-7359                 |                          | FC-7379    | Surface       | 11 <sup>1</sup> /2 | 20 <sup>1</sup> /2 | 24                                  | -                  | -                              | -     | -     | -                 | 2                                   | -               | No           | EX-3305, EX-3305-3                       |
|                                                                                                                                                                                                                                                                                                                                                                                                                                                                       |                                                                | FC-7320                                                                                                                                |  | FC-7340 |  | FC-7360                 |                          | FC-7380    | Recessed      | 9                  | 24                 | 4                                   | 11 <sup>3</sup> ⁄4 | 26 <sup>3</sup> /4             | 10    | 25    | 3 <sup>3</sup> /4 | 2                                   | 1/2             | Yes          | EX-3002, EX-3005,                        |
|                                                                                                                                                                                                                                                                                                                                                                                                                                                                       |                                                                | FC-7321                                                                                                                                |  | FC-7341 |  | FC-7361                 |                          | FC-7381    | Trimless      | 9                  | 24                 | 4 <sup>1</sup> /2                   | 12 <sup>3</sup> /4 | 27 <sup>3</sup> /4             | 10    | 25    | 4 <sup>3</sup> ⁄4 | 2                                   | -               | Yes          | EX-3005-3, EX-3006,<br>EX-3010, EX-3302, |
|                                                                                                                                                                                                                                                                                                                                                                                                                                                                       |                                                                | FC-7322                                                                                                                                |  | FC-7342 |  | FC-7362                 |                          | FC-7382    | Semi-Recessed | 9                  | 24                 | 4                                   | 11 <sup>3</sup> /4 | 26 <sup>3</sup> /4             | 10    | 25    | 2 <sup>1</sup> /4 | 2                                   | 2               | Yes          | EX-3305, EX-3005-3,                      |
|                                                                                                                                                                                                                                                                                                                                                                                                                                                                       |                                                                | FC-7324                                                                                                                                |  | FC-7344 |  | FC-7364                 |                          | FC-7384    | Surface       | 11 <sup>1</sup> /2 | 261/2              | <u>2</u> 4                          | -                  | -                              | -     | -     |                   | 2                                   | -               | No           | EX-3306, EX-3310,                        |
|                                                                                                                                                                                                                                                                                                                                                                                                                                                                       |                                                                | FC-7325                                                                                                                                |  | FC-7345 |  | FC-7365                 |                          | FC-7385    | Recessed      | 12                 | 27                 | 4 <sup>3</sup> / <sub>4</sub>       | 14 <sup>1</sup> /2 | 29 <sup>1</sup> /2             | 13    | 28    | 4 <sup>1</sup> /2 | 3                                   | 1 <sub>/2</sub> | Yes          | EX-3020                                  |
| TRIMLESS                                                                                                                                                                                                                                                                                                                                                                                                                                                              |                                                                | FC-7326                                                                                                                                |  | FC-7346 |  | FC-7366                 |                          | FC-7386    | Trimless      | 12                 | 27                 | 5 <sup>1</sup> /4                   | 15 <sup>1</sup> /2 | 30 <sup>1</sup> /2             | 13    | 28    | 5 <sup>1</sup> /2 | 3                                   | -               | Yes          | EX-3202                                  |
| inished <mark>←K+</mark>                                                                                                                                                                                                                                                                                                                                                                                                                                              |                                                                | FC-7327                                                                                                                                |  | FC-7347 |  | FC-7367                 |                          | FC-7387    | Semi-Recessed | 12                 | 27                 | 4 <sup>3</sup> /4                   | 14 <sup>1</sup> /2 | 29 <sup>1</sup> /2             | 13    | 28    | 3                 | 3                                   | 3               | Yes          | EX-3320<br>EX-3410                       |
| Vall <u>        M</u>                                                                                                                                                                                                                                                                                                                                                                                                                                                 |                                                                | FC-7329                                                                                                                                |  | FC-7349 |  | FC-7369                 |                          | FC-7389    | Surface       |                    |                    | 2 4 <sup>3</sup> /4                 | -                  | -                              | -     | -     | -                 | 3                                   | -               | No           | EX-3410                                  |
| ⊷ <u> </u>  ≁ <u> ≁ N →</u> †                                                                                                                                                                                                                                                                                                                                                                                                                                         | ALL DIMENSIONS ARE IN INCHES UNLESS OTHERWISE NOTED            |                                                                                                                                        |  |         |  |                         |                          |            |               |                    |                    |                                     |                    |                                |       |       |                   |                                     |                 |              |                                          |
| SELECT: Door style<br>BA Full Bubble w/ Lever Handle & Cam Latch<br>BB Full Bubble w/ Scored Acrylic Insert & Cylinder Lock                                                                                                                                                                                                                                                                                                                                           |                                                                |                                                                                                                                        |  |         |  |                         |                          |            |               |                    |                    |                                     |                    |                                |       |       |                   |                                     |                 |              |                                          |
| MI-RECESSED                                                                                                                                                                                                                                                                                                                                                                                                                                                           | OPTIONAL BUBBLE COLOR:<br>- 6 Clear<br>- 7 Bronze<br>- 9 Smoke |                                                                                                                                        |  |         |  |                         |                          |            |               |                    |                    |                                     |                    |                                |       |       |                   |                                     |                 |              |                                          |
|                                                                                                                                                                                                                                                                                                                                                                                                                                                                       |                                                                | OPTIONAL FIRE EXTINGUISHER LETTERING:         -VW       Vertical White         -VB       Vertical Black         -VR       Vertical Red |  |         |  |                         |                          |            |               |                    |                    |                                     |                    |                                |       |       |                   |                                     |                 |              |                                          |
| OPTIONAL DOOR AND FRAME FINISHES:         STEEL: Any polyester paint color, if available; Provide mfg. name and color number.         ALUMINUM: Light, Medium or Dark duranodic.         STAINLESS STEEL: Number 304 Stainless, with #8 mirror finish.         BRONZE: U.S. # 10 Satin finish with clear coating, or dark oxidized, oil rubbed; specify         -RE: For Red Polyester Finish, Add This Suffix         -RR: For Rolled Radius Return, Add This Suffix |                                                                |                                                                                                                                        |  |         |  |                         |                          |            |               |                    |                    |                                     |                    |                                |       |       |                   |                                     |                 |              |                                          |
|                                                                                                                                                                                                                                                                                                                                                                                                                                                                       |                                                                |                                                                                                                                        |  |         |  |                         |                          |            |               | DEL NUMBER         |                    |                                     |                    |                                |       |       |                   |                                     |                 |              |                                          |
|                                                                                                                                                                                                                                                                                                                                                                                                                                                                       |                                                                |                                                                                                                                        |  |         |  |                         |                          |            |               |                    |                    |                                     |                    |                                |       |       |                   | 7                                   | 7307            | -7389 SERIES |                                          |
| PROJECT:                                                                                                                                                                                                                                                                                                                                                                                                                                                              |                                                                |                                                                                                                                        |  |         |  |                         |                          |            |               |                    |                    |                                     |                    |                                |       |       |                   |                                     |                 |              |                                          |