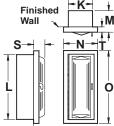

### **BUBBLE TYPE: CLEAR**

|                                                                                                                                                                                                                                                                                                                                                                                                                                                                       | Model No.                                                      |                                                                                                                                        |  |         |  | Wall                    | Inside Box<br>Dimensions |            |               | Overall<br>Frame   |                    | Minumum<br>Wall Opening<br>Required |                    |                                | Proj. | Trim  | ADA               | For Use With These<br>Extinguishers |                 |              |                                          |
|-----------------------------------------------------------------------------------------------------------------------------------------------------------------------------------------------------------------------------------------------------------------------------------------------------------------------------------------------------------------------------------------------------------------------------------------------------------------------|----------------------------------------------------------------|----------------------------------------------------------------------------------------------------------------------------------------|--|---------|--|-------------------------|--------------------------|------------|---------------|--------------------|--------------------|-------------------------------------|--------------------|--------------------------------|-------|-------|-------------------|-------------------------------------|-----------------|--------------|------------------------------------------|
| RECESSED                                                                                                                                                                                                                                                                                                                                                                                                                                                              | Qty                                                            |                                                                                                                                        |  |         |  | <ul><li>Steel</li></ul> |                          | srass<br>/ | Mounting      |                    | K L M              |                                     | N O                |                                | w     | W Н D |                   | s                                   | т               | 6            | Exunguishers                             |
| K+                                                                                                                                                                                                                                                                                                                                                                                                                                                                    |                                                                | FC-7307                                                                                                                                |  | FC-7337 |  | FC-7357                 |                          | FC-7377    | Recessed      | 9                  | 18                 | 4                                   | 11 <sup>3</sup> ⁄4 | 20 <sup>3</sup> / <sub>4</sub> | 10    | 19    | 3 <sup>3</sup> /4 | 2                                   | 1 <sub>/2</sub> | Yes          | EX-3002, EX-3005,                        |
| nished M                                                                                                                                                                                                                                                                                                                                                                                                                                                              |                                                                | FC-7308                                                                                                                                |  | FC-7338 |  | FC-7358                 |                          | FC-7378    | Semi-Recessed | 9                  | 18                 | 4                                   | 11 <sup>3</sup> ⁄4 | 20 <sup>3</sup> /4             | 10    | 19    | 2 <sup>1</sup> /4 | 2                                   | 2               | Yes          | EX-3005-3, EX-3302                       |
|                                                                                                                                                                                                                                                                                                                                                                                                                                                                       |                                                                | FC-7309                                                                                                                                |  | FC-7339 |  | FC-7359                 |                          | FC-7379    | Surface       | 11 <sup>1</sup> /2 | 20 <sup>1</sup> /2 | 24                                  | -                  | -                              | -     | -     | -                 | 2                                   | -               | No           | EX-3305, EX-3305-3                       |
|                                                                                                                                                                                                                                                                                                                                                                                                                                                                       |                                                                | FC-7320                                                                                                                                |  | FC-7340 |  | FC-7360                 |                          | FC-7380    | Recessed      | 9                  | 24                 | 4                                   | 11 <sup>3</sup> ⁄4 | 26 <sup>3</sup> /4             | 10    | 25    | 3 <sup>3</sup> /4 | 2                                   | 1/2             | Yes          | EX-3002, EX-3005,                        |
|                                                                                                                                                                                                                                                                                                                                                                                                                                                                       |                                                                | FC-7321                                                                                                                                |  | FC-7341 |  | FC-7361                 |                          | FC-7381    | Trimless      | 9                  | 24                 | 4 <sup>1</sup> /2                   | 12 <sup>3</sup> /4 | 27 <sup>3</sup> /4             | 10    | 25    | 4 <sup>3</sup> ⁄4 | 2                                   | -               | Yes          | EX-3005-3, EX-3006,<br>EX-3010, EX-3302, |
|                                                                                                                                                                                                                                                                                                                                                                                                                                                                       |                                                                | FC-7322                                                                                                                                |  | FC-7342 |  | FC-7362                 |                          | FC-7382    | Semi-Recessed | 9                  | 24                 | 4                                   | 11 <sup>3</sup> /4 | 26 <sup>3</sup> /4             | 10    | 25    | 2 <sup>1</sup> /4 | 2                                   | 2               | Yes          | EX-3305, EX-3005-3,                      |
|                                                                                                                                                                                                                                                                                                                                                                                                                                                                       |                                                                | FC-7324                                                                                                                                |  | FC-7344 |  | FC-7364                 |                          | FC-7384    | Surface       | 11 <sup>1</sup> /2 | 261/2              | <u>2</u> 4                          | -                  | -                              | -     | -     |                   | 2                                   | -               | No           | EX-3306, EX-3310,                        |
|                                                                                                                                                                                                                                                                                                                                                                                                                                                                       |                                                                | FC-7325                                                                                                                                |  | FC-7345 |  | FC-7365                 |                          | FC-7385    | Recessed      | 12                 | 27                 | 4 <sup>3</sup> / <sub>4</sub>       | 14 <sup>1</sup> /2 | 29 <sup>1</sup> /2             | 13    | 28    | 4 <sup>1</sup> /2 | 3                                   | 1 <sub>/2</sub> | Yes          | EX-3020                                  |
| TRIMLESS                                                                                                                                                                                                                                                                                                                                                                                                                                                              |                                                                | FC-7326                                                                                                                                |  | FC-7346 |  | FC-7366                 |                          | FC-7386    | Trimless      | 12                 | 27                 | 5 <sup>1</sup> /4                   | 15 <sup>1</sup> /2 | 30 <sup>1</sup> /2             | 13    | 28    | 5 <sup>1</sup> /2 | 3                                   | -               | Yes          | EX-3202                                  |
| inished <mark>←K+</mark>                                                                                                                                                                                                                                                                                                                                                                                                                                              |                                                                | FC-7327                                                                                                                                |  | FC-7347 |  | FC-7367                 |                          | FC-7387    | Semi-Recessed | 12                 | 27                 | 4 <sup>3</sup> /4                   | 14 <sup>1</sup> /2 | 29 <sup>1</sup> /2             | 13    | 28    | 3                 | 3                                   | 3               | Yes          | EX-3320<br>EX-3410                       |
| Vall <u>        M</u>                                                                                                                                                                                                                                                                                                                                                                                                                                                 |                                                                | FC-7329                                                                                                                                |  | FC-7349 |  | FC-7369                 |                          | FC-7389    | Surface       |                    |                    | 2 4 <sup>3</sup> /4                 | -                  | -                              | -     | -     | -                 | 3                                   | -               | No           | EX-3410                                  |
| ⊷ <u> </u>  ≁ <u> ≁ N →</u> †                                                                                                                                                                                                                                                                                                                                                                                                                                         | ALL DIMENSIONS ARE IN INCHES UNLESS OTHERWISE NOTED            |                                                                                                                                        |  |         |  |                         |                          |            |               |                    |                    |                                     |                    |                                |       |       |                   |                                     |                 |              |                                          |
| SELECT: Door style<br>BA Full Bubble w/ Lever Handle & Cam Latch<br>BB Full Bubble w/ Scored Acrylic Insert & Cylinder Lock                                                                                                                                                                                                                                                                                                                                           |                                                                |                                                                                                                                        |  |         |  |                         |                          |            |               |                    |                    |                                     |                    |                                |       |       |                   |                                     |                 |              |                                          |
| MI-RECESSED                                                                                                                                                                                                                                                                                                                                                                                                                                                           | OPTIONAL BUBBLE COLOR:<br>- 6 Clear<br>- 7 Bronze<br>- 9 Smoke |                                                                                                                                        |  |         |  |                         |                          |            |               |                    |                    |                                     |                    |                                |       |       |                   |                                     |                 |              |                                          |
|                                                                                                                                                                                                                                                                                                                                                                                                                                                                       |                                                                | OPTIONAL FIRE EXTINGUISHER LETTERING:         -VW       Vertical White         -VB       Vertical Black         -VR       Vertical Red |  |         |  |                         |                          |            |               |                    |                    |                                     |                    |                                |       |       |                   |                                     |                 |              |                                          |
| OPTIONAL DOOR AND FRAME FINISHES:         STEEL: Any polyester paint color, if available; Provide mfg. name and color number.         ALUMINUM: Light, Medium or Dark duranodic.         STAINLESS STEEL: Number 304 Stainless, with #8 mirror finish.         BRONZE: U.S. # 10 Satin finish with clear coating, or dark oxidized, oil rubbed; specify         -RE: For Red Polyester Finish, Add This Suffix         -RR: For Rolled Radius Return, Add This Suffix |                                                                |                                                                                                                                        |  |         |  |                         |                          |            |               |                    |                    |                                     |                    |                                |       |       |                   |                                     |                 |              |                                          |
|                                                                                                                                                                                                                                                                                                                                                                                                                                                                       |                                                                |                                                                                                                                        |  |         |  |                         |                          |            |               | DEL NUMBER         |                    |                                     |                    |                                |       |       |                   |                                     |                 |              |                                          |
|                                                                                                                                                                                                                                                                                                                                                                                                                                                                       |                                                                |                                                                                                                                        |  |         |  |                         |                          |            |               |                    |                    |                                     |                    |                                |       |       |                   | 7                                   | 7307            | -7389 SERIES |                                          |
| PROJECT:                                                                                                                                                                                                                                                                                                                                                                                                                                                              |                                                                |                                                                                                                                        |  |         |  |                         |                          |            |               |                    |                    |                                     |                    |                                |       |       |                   |                                     |                 |              |                                          |