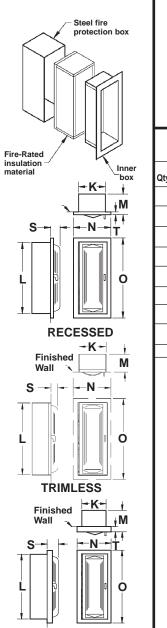

## FIRE RATED **7300 SERIES FIRE EXTINGUISHER CABINETS UL CLASSIFIED, 7N43**

Wall mounting and size of cabinet as selected by model number.

| Model No. |                                                                                                                               |          |           |         |                  | Inside Box<br>Dimensions |       |                               | Ov<br>Fra          | Minumum<br>Wall Opening<br>Required |                   |                 | Proj.             | Trim | ADA             | For Use With These |                                          |  |
|-----------|-------------------------------------------------------------------------------------------------------------------------------|----------|-----------|---------|------------------|--------------------------|-------|-------------------------------|--------------------|-------------------------------------|-------------------|-----------------|-------------------|------|-----------------|--------------------|------------------------------------------|--|
| Qty       | Steel                                                                                                                         | Aluminum | Stainless | Brass   | Wall<br>Mounting | к                        | K L M |                               | N O                |                                     | w                 |                 |                   | s    | т               | ይ                  | Extinguishers                            |  |
|           | FC-7307                                                                                                                       | FC-7337  | FC-7357   | FC-7377 | Recessed         | 9                        | 18    | 4                             | 11 <sup>3/</sup> 4 | 20 <sup>3</sup> /4                  | 11 <sup>1</sup> / | <sub>4</sub> 20 | 4 %               | 2    | 1 <sub>/2</sub> | Yes                | EX-3002, EX-3005,                        |  |
|           | FC-7308                                                                                                                       | FC-7338  | FC-7358   | FC-7378 | Semi-Recessed    | 9                        | 18    | 4                             | 11 <sup>3</sup> ⁄4 | 20 <sup>3</sup> /4                  | 11 <sup>1</sup> / | 4 20            | 3 <sup>1</sup> /8 | 2    | 2               | Yes                | EX-3005-3, EX-3302<br>EX-3305, EX-3305-3 |  |
|           | FC-7320                                                                                                                       | FC-7340  | FC-7360   | FC-7380 | Recessed         | 9                        | 24    | 4                             | 11 <sup>3</sup> ⁄4 | 26 <sup>3</sup> /4                  | 11 <sup>1</sup> / | 4 26            | 4-5%              | 2    | 1/2             | Yes                | EX-3002, EX-3005,<br>EX-3005-3, EX-3006, |  |
|           | FC-7321                                                                                                                       | FC-7341  | FC-7361   | FC-7381 | Trimless         | 9                        | 24    | 4 <sup>1</sup> /2             | 11 <sup>3</sup> ⁄4 |                                     |                   |                 |                   |      | -               | Yes                | EX-3010, EX-3302,                        |  |
|           | FC-7322                                                                                                                       | FC-7342  | FC-7362   | FC-7382 | Semi-Recessed    | 9                        | 24    | 4                             | 11 3/4             | 26 <sup>3</sup> /4                  | 11 <sup>1</sup> / | 4 26            | 3 <u></u> 1⁄8     | 2    | 2               | Yes                | EX-3305, EX-3005-3,<br>EX-3306, EX-3310, |  |
|           | FC-7325                                                                                                                       | FC-7345  | FC-7365   | FC-7385 | Recessed         | 12                       | 27    | 4 <sup>3</sup> /4             | 14 <sup>1</sup> /2 | 26 <sup>3</sup> / <sub>4</sub>      | 14 <sup>1</sup> / | 4 29            | 5 <sup>3</sup> /8 | 3    | 1 <sub>/2</sub> | Yes                | EX-3020                                  |  |
|           | FC-7326                                                                                                                       | FC-7346  | FC-7366   | FC-7386 | Trimless         | 12                       | 27    | 5 <sup>1</sup> /4             | 14 <sup>1</sup> /2 | 26 <sup>3</sup> / <sub>4</sub>      | 14 <sup>1</sup> / | 4 29            | 6 <sup>3</sup> /8 | 3    | -               | Yes                | EX-3202<br>EX-3320                       |  |
|           | FC-7327                                                                                                                       | FC-7347  | FC-7367   | FC-7387 | Semi-Recessed    | 12                       | 27    | 4 <sup>3</sup> / <sub>4</sub> | 14 <sup>1</sup> /2 | 26 <sup>3</sup> / <sub>4</sub>      | 14 <sup>1</sup> / | 4 29            | 2%                | 3    | 3               | Yes                | EX-3410                                  |  |
|           | ALL DIMENSIONS ARE IN INCHES UNLESS OTHERWISE NOTED                                                                           |          |           |         |                  |                          |       |                               |                    |                                     |                   |                 |                   |      |                 |                    |                                          |  |
|           | SELECT: Door style<br>-BA Full Bubble w/ Lever Handle & Cam Latch<br>-BB Full Bubble w/ Scored Acrylic Insert & Cylinder Lock |          |           |         |                  |                          |       |                               |                    |                                     |                   |                 |                   |      |                 |                    |                                          |  |
|           | OPTI<br>□ -6<br>□ -7<br>□ -9                                                                                                  | Bronze   | BLE COLC  | DR:     |                  |                          |       |                               |                    |                                     |                   |                 |                   |      |                 |                    |                                          |  |