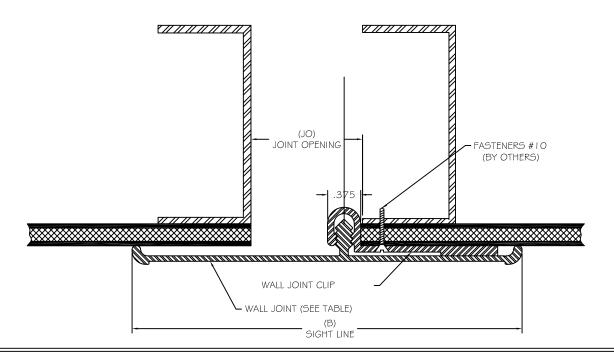

## SPECIFICATIONS:

- -6063-T6 ALUMINUM -CLEAR ANODIZED FINISH -WALL JOINT CLIPS MANUFACTURED WITH PREDRILLED HOLES
- -STANDARD LENGTH = 10' / SECTION

|             | JOINT OPENING (JO) |    |           |    |           |     |               |     |                |     |
|-------------|--------------------|----|-----------|----|-----------|-----|---------------|-----|----------------|-----|
|             | AT INSTALL         |    | ALLOW MIN |    | ALLOW MAX |     | SIGHTLINE (B) |     | TOTAL MOVEMENT |     |
| PART NUMBER | IN                 | MM | IN        | ММ | IN        | MM  | IN            | ММ  | IN             | MM  |
| WJ-100      | 1.0                | 25 | .40       | 10 | 1.0       | 25  | 3.0           | 76  | 1.0            | 25  |
| WJ-150      | 1.5                | 38 | .40       | 10 | 1.75      | 45  | 4.0           | 102 | 2.0            | 51  |
| WJ-200      | 2.0                | 51 | .40       | 10 | 3.25      | 83  | 5.75          | 146 | 2.0            | 51  |
| WJ-300      | 3.0                | 76 | .40       | 10 | 4.75      | 121 | 7.0           | 178 | 4.25           | 108 |