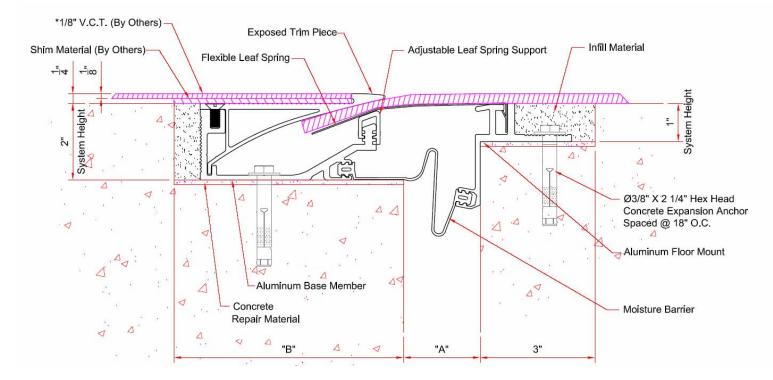

## **EJ-FLC SERIES**

Expansion Joint Cover System for Floors Floor-to-Floor Condition

| () - Denotes Millimeters<br>* Architect To Verify Flexibility Of Tile With Flooring Manufactu |                  |            |                 |            |         |                   |  |  |  |
|-----------------------------------------------------------------------------------------------|------------------|------------|-----------------|------------|---------|-------------------|--|--|--|
| DIMENSION CHART                                                                               |                  |            |                 |            |         |                   |  |  |  |
| MODEL                                                                                         | SYSTEM<br>HEIGHT | AT INSTALL | A<br>ALLOW MIN. | ALLOW MAX. | В       | TOTAL<br>MOVEMENT |  |  |  |
| EJ-FLC-100                                                                                    | 2"(51)           | 1"(25)     | 5/8"(16)        | 1-5/8"(41) | 7"(178) | 1"(25)            |  |  |  |
| EJ-FLC-200                                                                                    | 2"(51)           | 2"(51)     | 1"(25)          | 3"(76)     | 6"(152) | 2"(51)            |  |  |  |
| EJ-FLC-400                                                                                    | 2"(51)           | 4"(102)    | 2"(51)          | 6"(152)    | 4"(102) | 4"(102)           |  |  |  |