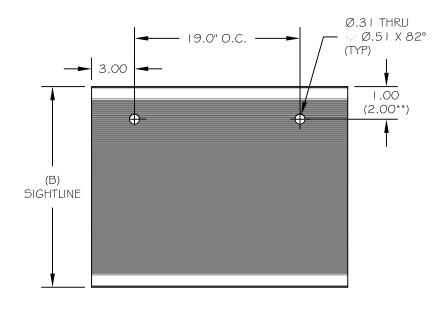

## PLAN VIEW (NOT TO SCALE)

## SPECIFICATIONS:

- -6063-T6 ALUMINUM -MILL FINISH -SUPPLIED WITH EXPANSION ANCHORS -STANDARD LENGTH= I O' / SECTION -ADA COMPLIANT TO SECTION 4.5.2

|             | JOINT OPENING (JO) |     |           |     |           |     |               |     |                |     |
|-------------|--------------------|-----|-----------|-----|-----------|-----|---------------|-----|----------------|-----|
|             | AT INSTALL         |     | ALLOW MIN |     | ALLOW MAX |     | SIGHTLINE (B) |     | TOTAL MOVEMENT |     |
| PART NUMBER | IN                 | MM  | IN        | MM  | IN        | MM  | IN            | MM  | IN             | MM  |
| DT-200      | 2.0                | 51  | .10       | 2.5 | 3.0       | 76  | 6.0           | 152 | 3.0            | 76  |
| DT-400**    | 4.0                | 102 | .10       | 2.5 | 6.0       | 152 | 10.0          | 254 | 6.0            | 152 |