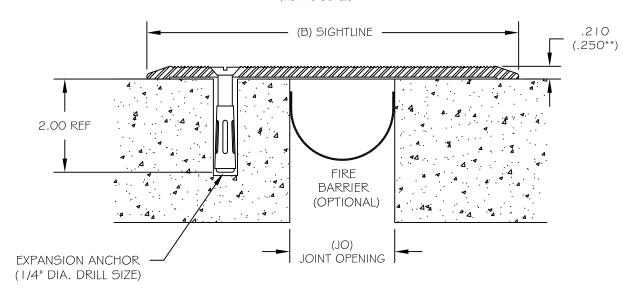

## CROSS SECTION

(NOT TO SCALE)

## SPECIFICATIONS:

- -6063-T6 ALUMINUM -MILL FINISH -SUPPLIED WITH EXPANSION ANCHORS -STANDARD LENGTH= I O' / SECTION -ADA COMPLIANT TO SECTION 4.5.2

|             | JOINT OPENING (JO) |     |           |     |           |     |               |     |                |     |
|-------------|--------------------|-----|-----------|-----|-----------|-----|---------------|-----|----------------|-----|
|             | AT INSTALL         |     | ALLOW MIN |     | ALLOW MAX |     | SIGHTLINE (B) |     | TOTAL MOVEMENT |     |
| PART NUMBER | IN                 | MM  | IN        | MM  | IN        | MM  | IN            | MM  | IN             | MM  |
| DT-200      | 2.0                | 51  | .10       | 2.5 | 3.0       | 76  | 6.0           | 152 | 3.0            | 76  |
| DT-400**    | 4.0                | 102 | .10       | 2.5 | 6.0       | 152 | 10.0          | 254 | 6.0            | 152 |