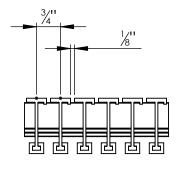

## **WIDTH VIEW**

## Detail notes:

- 1. Tread rails must run perpendicular to traffic direction.
- 2. Traffic direction dimension can only be changed in 3/4" (19.1mm) increments unless aluminum filler is attached to the frame.
- 3. Grate dimensions allow for clearance between grate sections and frame in the width dimension.

## Specifications:

GrateDesign model G-550PAB has our thin line rail that is made with 385 alloy bronze and are 1-3/4" (44.5mm) deep, spaced 3/4" (19.1mm) on center. With keylocks spaced 3" (76.2mm) on center.