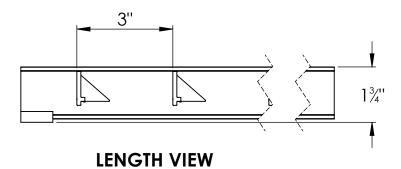

## Specifications:

GrateDesign model G-550PAB has our thin line rail that is made with 385 alloy bronze and are 1-3/4" (44.5mm) deep, spaced 3/4" (19.1mm) on center. With keylocks spaced 3" (76.2mm) on center.