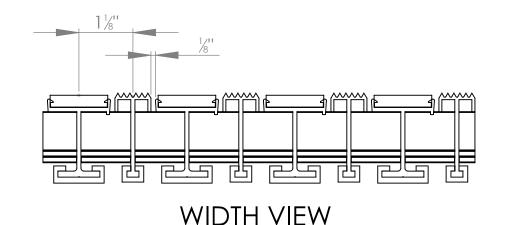

## **DETAIL NOTES:**

- 1-TREAD RAILS MUST RUN PERPENDICULAR TO TRAFFIC DIRECTION.
- 2-GRATE DIMENSIONS ALLOW FOR CLEARANCE BETWEEN GRATE SECTIONS AND FRAME IN THE WIDTH DIMENSION ONLY.
- 3-TRIM THE FILLER TO ENSURE A TIGHT FIT IN THE TRAFFIC DIMENSION

## **SPECIFICATIONS:**

GRATEDESIGN MODEL G-525DKRS HAS OUR 600 DENIER TUFTED POLYPROPYLENE RUGGED SCRUB TREADS HAVE PRIMARY AND SECONDARY BACKING. THEN ALTERNATES WITH A SCRAPER BAR. RAILS ARE MADE WITH 6063-T52 ALLOY RAILS. ARE 1-3/4" (44.5MM) DEEP AND, SPACED 1-1/8" (28.6MM) ON CENTER. WITH KEYLOCKS SPACED 3" (76.2MM) ON CENTER. FRAMES USED WITH THE G-525DKRS ARE: TYPE F-1LEVEL BED; TYPE F-LANG LARGE ANGLE; TYPE F-2 DEEP PIT; TYPE F-2T THIN SLAB FRAMES WHICH ARE MADE OF ALUMINUM.