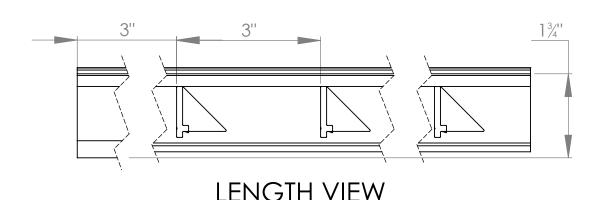

## **SPECIFICATIONS:**

GRATEDESIGN MODEL G-525DKRS HAS OUR 600 DENIER TUFTED POLYPROPYLENE RUGGED SCRUB TREADS HAVE PRIMARY AND SECONDARY BACKING. THEN ALTERNATES WITH A SCRAPER BAR. RAILS ARE MADE WITH 6063-T52 ALLOY RAILS. ARE 1-3/4" (44.5MM) DEEP AND, SPACED 1-1/8" (28.6MM) ON CENTER. WITH KEYLOCKS SPACED 3" (76.2MM) ON CENTER. FRAMES USED WITH THE G-525DKRS ARE: TYPE F-1LEVEL BED; TYPE F-LANG LARGE ANGLE; TYPE F-2 DEEP PIT; TYPE F-2T THIN SLAB FRAMES WHICH ARE MADE OF ALUMINUM.