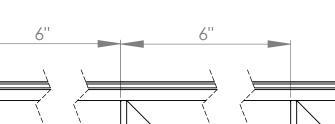

**SPECIFICATIONS:** 

GRATEDESIGN MODEL G-525RS HAS OUR 600 DENIER TUFTED POLYPROPYLENE RUGGED SCRUB TREADS HAVE PRIMARY AND SECONDARY BACKING. THEN ALTERNATES WITH A SCRAPER BAR. RAILS ARE MADE WITH 6063-T52 ALLOY RAILS. ARE 1-3/4" (44.5MM) DEEP AND, SPACED 1-1/8" (28.6MM) ON CENTER. WITH KEYLÓCKS SPACED 6" (152.4MM) ON CENTER. FRAMES USED WITH THE G-525RS ARE: TYPE F-1LEVEL BED; TYPE F-LANG LARGE ANGLE; TYPE F-2 DEEP PIT; TYPE F-2T THIN SLAB FRAMES WHICH ARE MADE OF ALUMINUM.