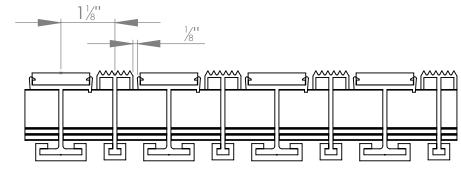

DETAIL NOTES:

- 1-TREAD RAILS MUST RUN PERPENDICULAR TO TRAFFIC DIRECTION.
- 2-GRATE DIMENSIONS ALLOW FOR CLEARANCE BETWEEN GRATE SECTIONS AND FRAME IN THE WIDTH DIMENSION ONLY.
- 3-TRIM THE FILLER TO ENSURE A TIGHT FIT IN THE TRAFFIC DIMENSION

**SPECIFICATIONS:** 

GRATEDESIGN MODEL G-525RS HAS OUR 600 DENIER TUFTED POLYPROPYLENE RUGGED SCRUB TREADS HAVE PRIMARY AND SECONDARY BACKING. THEN ALTERNATES WITH A SCRAPER BAR. RAILS ARE MADE WITH 6063-T52 ALLOY RAILS. ARE 1-3/4" (44.5MM) DEEP AND, SPACED 1-1/8" (28.6MM) ON CENTER. WITH KEYLÓCKS SPACED 6" (152.4MM) ON CENTER. FRAMES USED WITH THE G-525RS ARE: TYPE F-1LEVEL BED; TYPE F-LANG LARGE ANGLE; TYPE F-2 DEEP PIT; TYPE F-2T THIN SLAB FRAMES WHICH ARE MADE OF ALUMINUM.