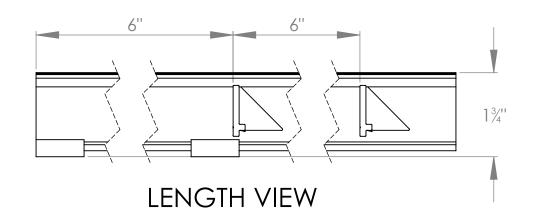

3

DETAIL NOTES: 1-TREAD RAILS MUST RUN PERPENDICULAR TO TRAFFIC DIRECTION.

- IS ATTACHED TO THE FRAME.

SPECIFICATIONS: CONTINUOUS SERRATIONS. RAILS ARE MADE WITH 6063-T52 ALLOY RAILS AND ARE 1-3/4" (44.5MM) DEEP AND, SPACED 1-1/2" (38.1MM) ON CENTER. WITH KEYLOCKS SPACED 6" PIT: TYPE F-2T THIN SLAB FRAMES WHICH ARE MADE OF ALUMINUM.