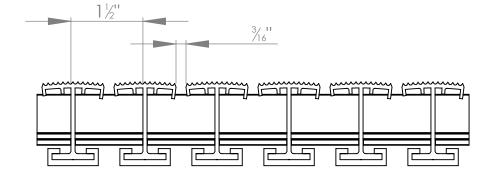

3

DETAIL NOTES: 1-TREAD RAILS MUST RUN PERPENDICULAR TO TRAFFIC DIRECTION.

- IS ATTACHED TO THE FRAME.

SPECIFICATIONS: CONTINUOUS SERRATIONS. RAILS ARE MADE WITH 6063-T52 ALLOY RAILS AND ARE 1-3/4" (44.5MM) DEEP AND, SPACED 1-1/2" (38.1MM) ON CENTER. WITH KEYLOCKS SPACED 6" PIT: TYPE F-2T THIN SLAB FRAMES WHICH ARE MADE OF ALUMINUM.