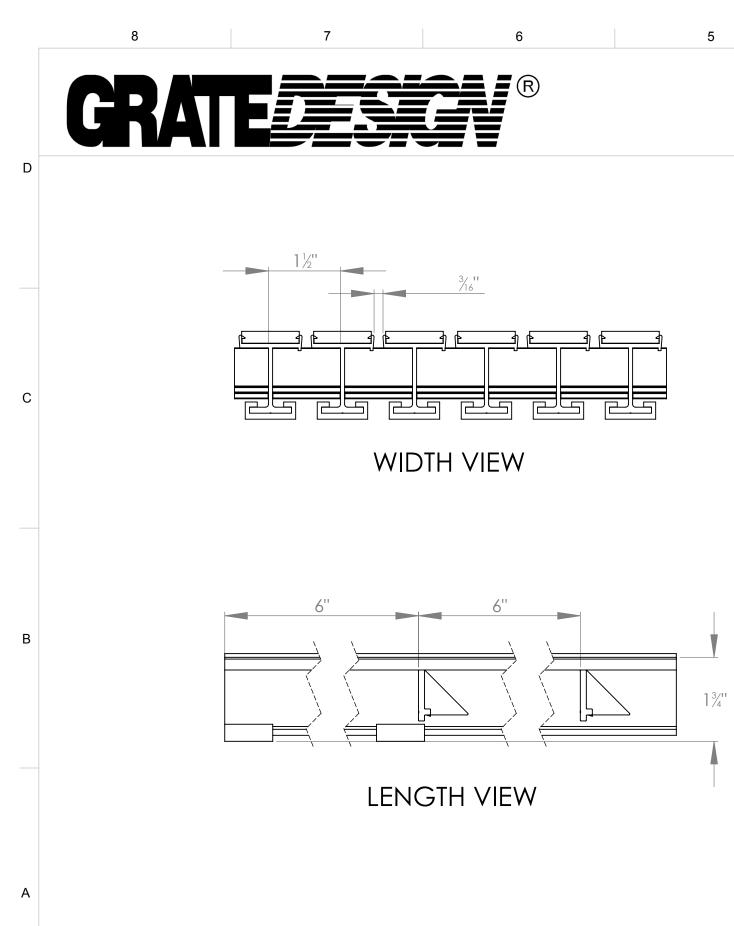

8

2

3

OUR RIGID GRATE ARE MECHANICALLY JOINED KEYLOCK EVERY SIX INCHES MAKES OUR STANDARD GRATES THE STRONGEST GRATES OF THEIR TYPE ON THE MARKET. WE ALSO PROVIDE AN OPTIONAL THREE-INCH SPACING FOR GRATES IN AREAS THAT REQUIRE HEAVY ROLLING LOADS

**DETAIL NOTES:** 

- 1-TREAD RAILS MUST RUN PERPENDICULAR TO TRAFFIC DIRFCTION.
- IS ATTACHED TO THE FRAME.
- **3-GRATE DIMENSIONS ALLOW FOR CLEARANCE BETWEEN**

**SPECIFICATIONS:** 

POLYPROPYLENE RUGGED SCRUB TREAD. RAILS ARE MADE SPACED 6" (152.4MM) ON CENTER. FRAMES USED WITH THE TYPE F-2 DEEP PIT: TYPE F-2T THIN SLAB FRAMES WHICH ARE MADE OF ALUMINUM.