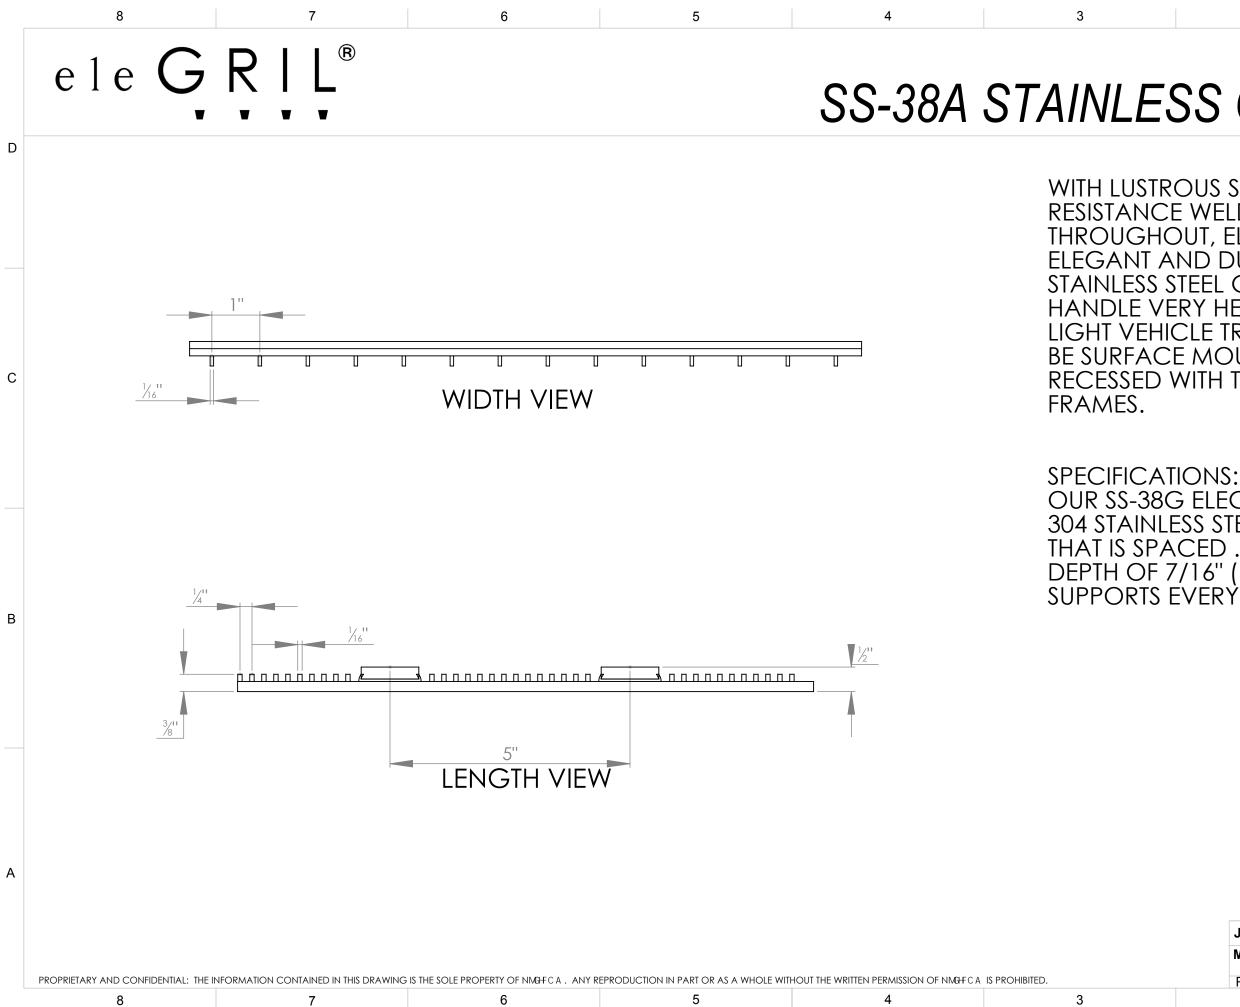

## SS-38A STAINLESS GRATE DETAIL

1

D

С

В

2

WITH LUSTROUS STAINLESS STEEL AND **RESISTANCE WELDED CONSTRUCTION** THROUGHOUT, ELEGRIL IS OUR MOST ELEGANT AND DURABLE GRATE. ELEGRIL STAINLESS STEEL GRATES ARE ABLE TO HANDLE VERY HEAVY PEDESTRIAN AND LIGHT VEHICLE TRAFFIC. THE SS-38G CAN BE SURFACE MOUNTED WITH THE F-12 OR **RECESSED WITH THE SS-38SF OR F-13** 

OUR SS-38G ELEGRIL IS MADE WITH 304 STAINLESS STEEL WITH A WIRE MESS TOP. THAT IS SPACED .233 (5.9MM) AND HAS A DEPTH OF 7/16" (11.1MM). WITH CROSS SUPPORTS EVERY 1" (25.4MM).

> Arden Architectural Specialties. Inc." 9300 73rd Avenue North Brooklyn Park, MN 55428 JOB REF. MODEL NO. SS-38A RELEASED DATE 6/3/2010 SHEET 1 OF 1 2 1