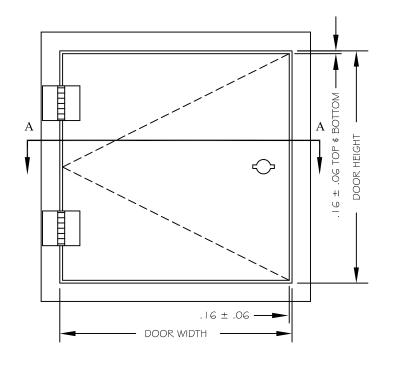

FRONT ELEVATION NOT TO SCALE

# **SPECIFICATIONS**

- 2" X 2" X 3/16" STEEL ANGLE FRAME
- I" X I" X I/8" STEEL ANGLE DOOR STOP
- 10 GAUGE STEEL PLATE DOOR
- ALL EXPOSED JOINTS WELDED, FILLED AND GROUND SMOOTH
- GRAY BAKED ON POWDER COAT FINISH
- 4" X 4" BUTT HINGE WELDED TO DOOR AND FRAME
- PINNED ALLEN HEAD SECURITY SCREWS (STANDARD ON PANELS 24 X 24 AND LARGER)
- PREPARED TO MOUNT STANDARD DETENTION LOCK USING 5/16 - 18 X 1.75: FLAT HD PINNED TORX SECURITY SCREWS (SCREWS PROVIDED WHEN FACTORY FURNISHES LOCK)

### Standard Sizes:

| Std sizes (in) | Std Sizes (mm) | Weight/Latches |
|----------------|----------------|----------------|
| 12x12          | 305x305 35/1   |                |
| 16x16          | 406x406 44/1   |                |
| 18x18          | 457x457 49/1   |                |
| 22x30          | 559x762 69/2   |                |
| 24x24          | 610x610 65/2   |                |
| 24x36          | 610x914 80/3   |                |
| 24x40          | 610x1016 120/4 |                |
| 24x48          | 610x1219 125/4 |                |
| 36x36          | 914x914 130/5  |                |