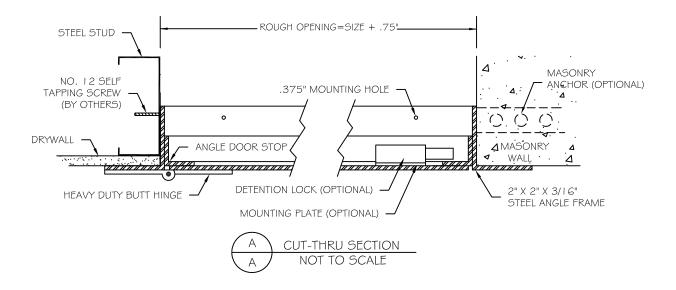

# **SPECIFICATIONS**

- 2" X 2" X 3/16" STEEL ANGLE FRAME
- I" X I" X I/8" STEEL ANGLE DOOR STOP
- 10 GAUGE STEEL PLATE DOOR
- ALL EXPOSED JOINTS WELDED, FILLED AND GROUND SMOOTH
- GRAY BAKED ON POWDER COAT FINISH
- 4" X 4" BUTT HINGE WELDED TO DOOR AND FRAME
- PINNED ALLEN HEAD SECURITY SCREWS (STANDARD ON PANELS 24 X 24 AND LARGER)
- PREPARED TO MOUNT STANDARD DETENTION LOCK USING 5/16 - 18 X 1.75: FLAT HD PINNED TORX SECURITY SCREWS (SCREWS PROVIDED WHEN FACTORY FURNISHES LOCK)

## Specifications:

Frame shall be 2" x 2" x 3/16" (50.8mm x 50.8mm x 4.76mm) steel angle. Door shall be fabricated from 10 gauge (3.43 mm thick) cold rolled steel. Hinges shall be heavy duty butt type hinges (optional: concealed piano type). Latch(es) shall be a pinned allen head security screw(s) (optional: prepared to receive 1-1/8" mortise cylinder – cylinder provided by Factory or others; or detention preparation to receive heavy duty deadbolt lock – deadbolt lock provided by factory or others). Finish shall be gray baked on powder coat.

All units are hinged on the second dimension (height). Rough opening is door size plus 3/4".