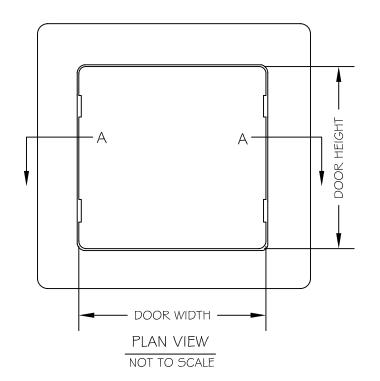

| MODEL#  | -A-               | -B-             | -C-                         |
|---------|-------------------|-----------------|-----------------------------|
| MODEL # | WXL               | WXL             | W X L<br>OUTSIDE TO OUTSIDE |
| PL0406  | 4.25" X 6.25"     | 4.00" X 6.00"   | 5.25" X 7.25"               |
| PL0609  | 6.375" X 9.375"   | 6.00" X 9.00"   | 8.25" X 11.25"              |
| PL0808  | 8.375" X 8.375"   | 8.00" X 8.00"   | 10.25" X 10.25"             |
| PL1414  | 13.875" X 13.875" | 13.50" X 13.50" | 17.00" X 17.00"             |
| PL1429  | 14.00" X 29.375"  | 13.75" X 29.00" | 17.00" X 32.375"            |