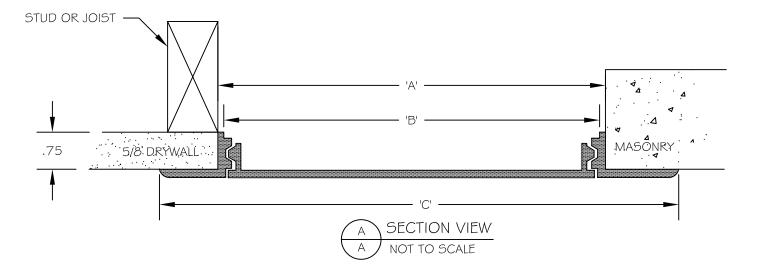

| MODEL#  | -A-               | -B-             | -C-                         |
|---------|-------------------|-----------------|-----------------------------|
| MODEL # | WXL               | WXL             | W X L<br>OUTSIDE TO OUTSIDE |
| PL0406  | 4.25" X 6.25"     | 4.00" X 6.00"   | 5.25" X 7.25"               |
| PL0609  | 6.375" X 9.375"   | 6.00" X 9.00"   | 8.25" X 11.25"              |
| PL0808  | 8.375" X 8.375"   | 8.00" X 8.00"   | 10.25" X 10.25"             |
| PL1414  | 13.875" X 13.875" | 13.50" X 13.50" | 17.00" X 17.00"             |
| PL1429  | 14.00" X 29.375"  | 13.75" X 29.00" | 17.00" X 32.375"            |