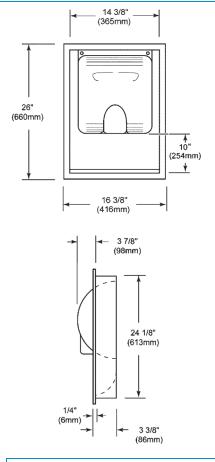

Recess Kit only #40502

#40551 ADA

|                                                     | XChanger® SPECIFICATIONS                                                                                                                                                                                                                                                                                                                                                                                                                   |
|-----------------------------------------------------|--------------------------------------------------------------------------------------------------------------------------------------------------------------------------------------------------------------------------------------------------------------------------------------------------------------------------------------------------------------------------------------------------------------------------------------------|
| Weight                                              | 17 Lbs. (7.7 kg)                                                                                                                                                                                                                                                                                                                                                                                                                           |
| Overall Dimensions                                  | 17 ¼" wide x 56" high x 1" deep                                                                                                                                                                                                                                                                                                                                                                                                            |
| Rough Wall Opening                                  | XChanger is installed over the footprint of the most common paper towel dispenser/waste receptacles or approximately 17 ¼" wide x 56" high                                                                                                                                                                                                                                                                                                 |
| Construction                                        | XChanger is fabricated of 18 GA 18-8 type 304 stainless steel with #4 satin finish.<br>All welded construction.                                                                                                                                                                                                                                                                                                                            |
| <b>Installation Guide</b> (Consult local ADA codes) | The XChanger is a retrofitable conversion kit which will enable you to update your existing paper towel dispenser and waste receptacle to an <b>XLERATOR</b> hand dryer. Used in conjunction with the Recess Kit, the XChanger is installed over the footprint of the common paper towel dispenser/ waste receptacles designed to match their dimensions so there is little or no wall repair required once the XChanger kit is installed. |
| ADA Height XChanger Kit                             | The XChanger also comes in an ADA version. The opening to the unit is 7" lower to allow the recess kit and <b>XLERATOR</b> hand dryer to be ADA compliant. Check local regulations for actual ADA compliance rules.                                                                                                                                                                                                                        |