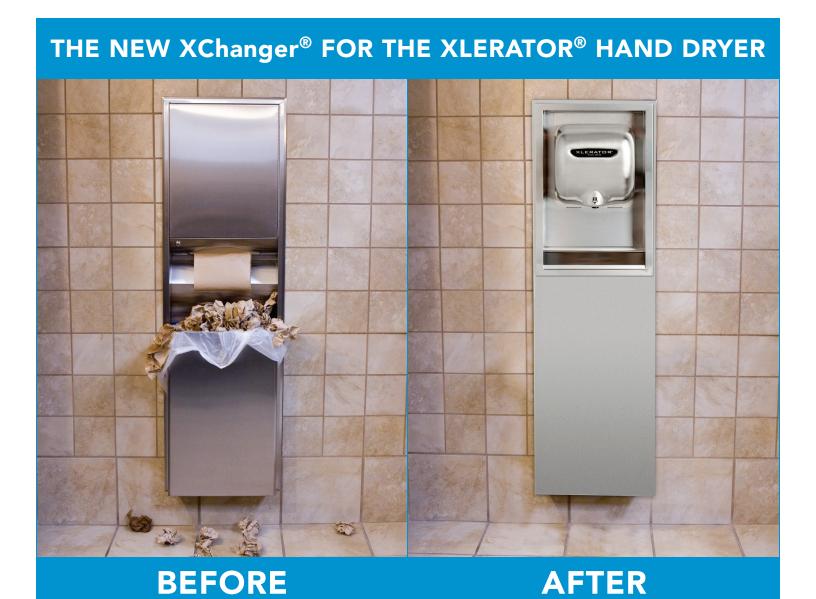

### **DESCRIPTION:**

The XChanger Combo Kit allows you to completely retrofit your paper dispenser/waste receptacle with the **XLERATOR** hand dryer. This panel is easily installed over the space left by the former paper dispenser and will not cause damage to the existing wall surface. The **XLERATOR** hand dryer with ADA compliant Recess Kit (4" protrusion) is installed into the XChanger leaving your restroom modern, clean and beneficial to the environment.

The XChanger also comes in an ADA height compliant version. The opening to the unit is lowered 7 inches to allow

the recess kit and XLERATOR hand dryer to be accessible by users in wheelchairs (check local regulation for actual ADA compliance).

# **FIME TO THROW IN THE TOWEL**

**Excel Dryer, Inc.** • 357 Chestnut Street • East Longmeadow, MA 01028 U.S.A. • Toll Free: (800) 255-9235 Tel: (413) 525-4531 • Fax: (413) 525-2853 • sales@exceldryer.com • www.exceldryer.com