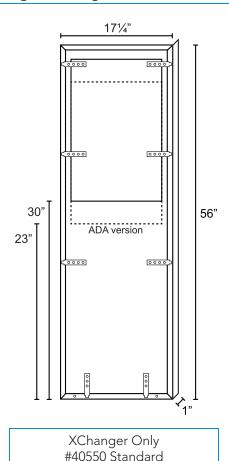

#### **Overall Dimensions:**

17 1/4" wide x 56" high x 1" deep.

| XCHANGER KIT AND ADA RECESS KIT |                                                                                            |            |  |
|---------------------------------|--------------------------------------------------------------------------------------------|------------|--|
| Part ID                         | Description                                                                                | List Price |  |
| #40575                          | XChanger Combo Kit: Comes with ADA Recess Kit #40502 and Standard XChanger #40550          | \$360      |  |
| #40576                          | ADA XChanger Combo Kit: Comes with ADA Recess Kit #40502 and ADA Height<br>XChanger #40551 | \$360      |  |

Recess Kit only #40502

#40551 ADA

|                                                     | XChanger® SPECIFICATIONS                                                                                                                                                                                                                                                                                                                                                                                                                   |
|-----------------------------------------------------|--------------------------------------------------------------------------------------------------------------------------------------------------------------------------------------------------------------------------------------------------------------------------------------------------------------------------------------------------------------------------------------------------------------------------------------------|
| Weight                                              | 17 Lbs. (7.7 kg)                                                                                                                                                                                                                                                                                                                                                                                                                           |
| Overall Dimensions                                  | 17 ¼" wide x 56" high x 1" deep                                                                                                                                                                                                                                                                                                                                                                                                            |
| Rough Wall Opening                                  | XChanger is installed over the footprint of the most common paper towel dispenser/waste receptacles or approximately 17 ¼" wide x 56" high                                                                                                                                                                                                                                                                                                 |
| Construction                                        | XChanger is fabricated of 18 GA 18-8 type 304 stainless steel with #4 satin finish.<br>All welded construction.                                                                                                                                                                                                                                                                                                                            |
| <b>Installation Guide</b> (Consult local ADA codes) | The XChanger is a retrofitable conversion kit which will enable you to update your existing paper towel dispenser and waste receptacle to an <b>XLERATOR</b> hand dryer. Used in conjunction with the Recess Kit, the XChanger is installed over the footprint of the common paper towel dispenser/ waste receptacles designed to match their dimensions so there is little or no wall repair required once the XChanger kit is installed. |
| ADA Height XChanger Kit                             | The XChanger also comes in an ADA version. The opening to the unit is 7" lower to allow the recess kit and <b>XLERATOR</b> hand dryer to be ADA compliant. Check local regulations for actual ADA compliance rules.                                                                                                                                                                                                                        |