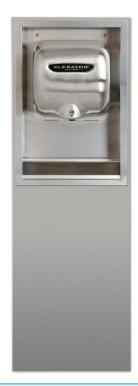

# **XLERATOR® HAND DRYER XCHANGER KIT**

NOTE

40575 - Combo kit installs with ADA Recess Kit and Standard XChanger #40550

40576 - Combo kit installs with ADA Recess Kit and ADA Height XChanger #40551

Full Combo Kit Assembly: XChanger with ADA Recess Kit and shown with XLERATOR Hand Dryer (not included)

Recess Kit only #40502

#40551 ADA

|                                                     | XChanger® SPECIFICATIONS                                                                                                                                                                                                                                                                                                                                                                                                                   |
|-----------------------------------------------------|--------------------------------------------------------------------------------------------------------------------------------------------------------------------------------------------------------------------------------------------------------------------------------------------------------------------------------------------------------------------------------------------------------------------------------------------|
| Weight                                              | 17 Lbs. (7.7 kg)                                                                                                                                                                                                                                                                                                                                                                                                                           |
| Overall Dimensions                                  | 17 ¼" wide x 56" high x 1" deep                                                                                                                                                                                                                                                                                                                                                                                                            |
| Rough Wall Opening                                  | XChanger is installed over the footprint of the most common paper towel dispenser/waste receptacles or approximately 17 ¼" wide x 56" high                                                                                                                                                                                                                                                                                                 |
| Construction                                        | XChanger is fabricated of 18 GA 18-8 type 304 stainless steel with #4 satin finish.<br>All welded construction.                                                                                                                                                                                                                                                                                                                            |
| <b>Installation Guide</b> (Consult local ADA codes) | The XChanger is a retrofitable conversion kit which will enable you to update your existing paper towel dispenser and waste receptacle to an <b>XLERATOR</b> hand dryer. Used in conjunction with the Recess Kit, the XChanger is installed over the footprint of the common paper towel dispenser/ waste receptacles designed to match their dimensions so there is little or no wall repair required once the XChanger kit is installed. |
| ADA Height XChanger Kit                             | The XChanger also comes in an ADA version. The opening to the unit is 7" lower to allow the recess kit and <b>XLERATOR</b> hand dryer to be ADA compliant. Check local regulations for actual ADA compliance rules.                                                                                                                                                                                                                        |