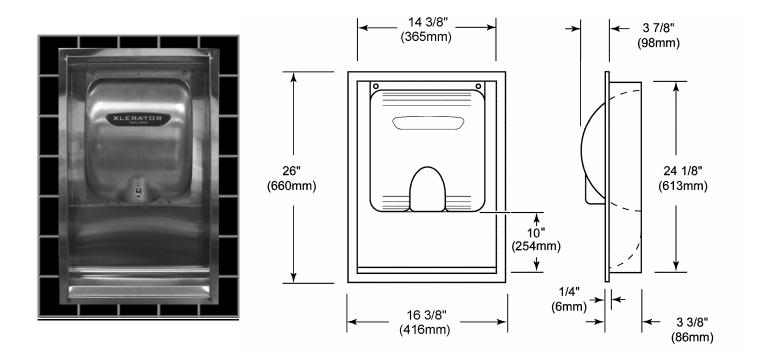

## \*\*\* Meets ADA Protrusion Requirement of 4 inches (102 mm) \*\*\*

| Specifications                                  |                                                                                                                                                                                                                                                             |             |              |
|-------------------------------------------------|-------------------------------------------------------------------------------------------------------------------------------------------------------------------------------------------------------------------------------------------------------------|-------------|--------------|
|                                                 |                                                                                                                                                                                                                                                             |             |              |
| Men's                                           | 45" (114 cm)                                                                                                                                                                                                                                                |             |              |
| Overall Dimensions                              | 16 3/8" wide x 26" high x 3 3/8" deep<br>(416 mm wide x 660 mm high x 86 mm deep)                                                                                                                                                                           | Ladies'     | 43" (109 cm) |
|                                                 |                                                                                                                                                                                                                                                             | Teenagers'  | 41" (104 cm) |
| Rough Wall Opening                              | 14 1/2" wide x 24 3/8" high x 4" deep<br>(368 mm wide x 619 mm high x 102 mm deep)                                                                                                                                                                          | Children    | 35"(89 cm)   |
|                                                 |                                                                                                                                                                                                                                                             | Handicapped | 37"(94 cm)   |
| <u>Construction</u>                             | Wall box is fabricated of 22 GA 18-8 type 304 stainless steel with #4 satin finish with 16 GA 18-8 type 304 stainless steel dryer mounting plate. All welded construction.                                                                                  |             |              |
| Installation Guide<br>(Consult local ADA codes) | When installed, bottom of hand dryer will be 10" (254 mm) above <u>bottom</u> of rough wall opening. Therefore, bottom of rough wall opening should be 10" (254 mm) below suggested mounting height for hand dryer. (See suggested mounting heights above). |             |              |