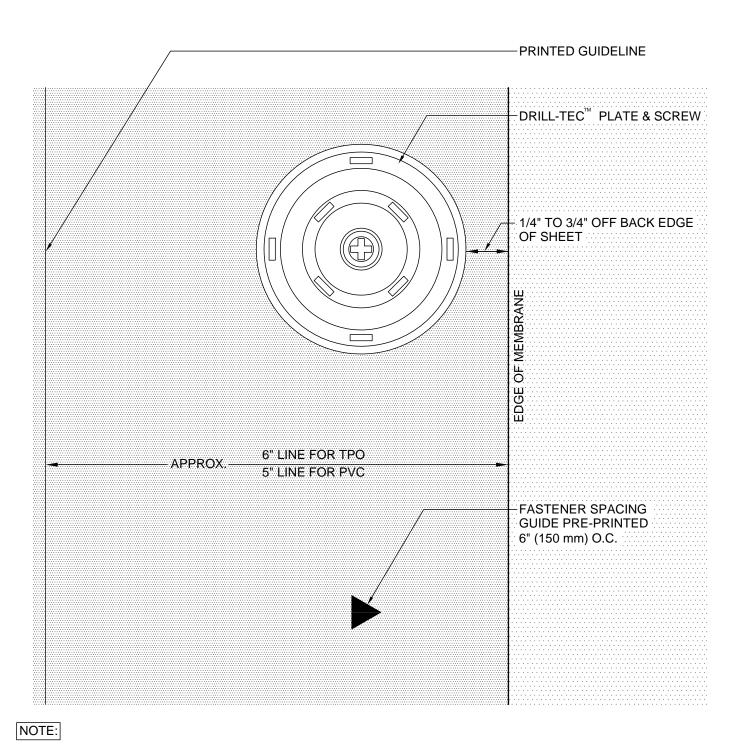

1. FOR HEAT WELDING LAPS USE 1 1/2" WELD WITH AUTOMATIC MACHINE WELDER.

2. FOR INSULATION THICKNESS GREATER THAN 8" CONTACT GAFMC CONTRACTOR SERVICES FOR ALTERNATE MEMBRANE ATTACHMENT REQUIREMENTS.

3. APPLY EVERGUARD<sup>®</sup> TPO AND PVC CUT EDGE SEALANT TO ALL CUT REINFORCED TPO AND PVC EDGES (REFER TO DETAIL MA/FA/BA 115 ).