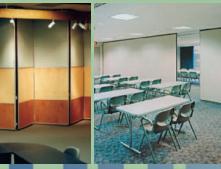

### O P E R A B L E P A R T I T I O N S

**Hufcor's operable partitions** are simply the most versatile and aesthetically pleasing operable wall constructed today. Operable Partitions (also known as Airwalls<sup>®</sup> brand operable partitions) are a series of panels suspended from tracks. They are available with or without vertical edge trim, in heights to 40'5" [12.31m], are sound rated and offer decorative options. The standard panel finish is factory-applied vinyl, however, a wide array of optional surfaces is available. The panels may also be manufactured unfinished for on-site decoration.

Lamb's Wool Brown Cray

**Three Trim Colors – Standard** Operable partitions are available in three standard color trim options – Lamb's Wool, Brown or Gray.

Four-finger, multiple contact sweep seals

"Quick-Set" top and bottom mechanical seals

Standard I" top and 2" bottom clearances (deeper bottom clearances optional on single 4" thick panels)

Welded, heavy-duty 16-gauge steel frame for 3" and 4" thick panels

Gypsum and steel acoustical faces with tackable surface options

Standard vinyl, fabric and carpet finishes

Protective vertical edge trim or optional monolithic edges on 3" and 4" models

Deep nesting, interchangeable vertical bullnose/astragal system

Waist-high seal activator for fast, easy setup