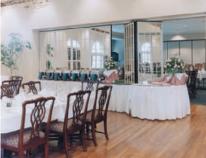

### ACCORDION DOORS FOLDING PARTITIONS

Hufcor partitions are a terrific choice for fast space division. You simply pull the door across the opening. Hufcor's semi-rigid laminated covers withstand impact and keep their clean, crisp lines. A selection of sound-rated models is available. The standard finish is factory-applied vinyl. Carpet, fabric or custom finishes may also be ordered.