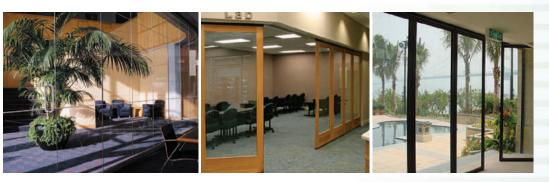

# CLEARLY VISIONARY

Hufcor offers a complete line of movable glass partitioning systems that include frameless, timberframed, acoustic and specialty lines. Our lines blend form and function to offer attractive space division without visual barriers. Hufcor movable glasswalls allow natural light to flood an interior space without compromising the value of flexible spaces in office buildings, churches, shopping centers, restaurants, sports suites, dealership showrooms, bank lobbies or hotel lobbies.