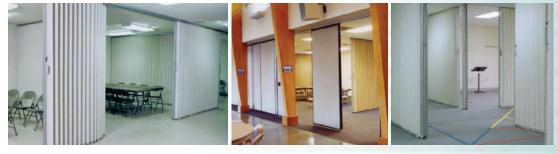

### ACCORDION DOORS FOLDING PARTITIONS

Hufcor partitions are a terrific choice for fast space division. You simply pull the door across the opening. Hufcor's semi-rigid laminated covers withstand impact and keep their clean, crisp lines. A selection of sound-rated models is available. The standard finish is factory-applied vinyl. Carpet, fabric or custom finishes may also be ordered.