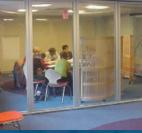

# CLEARLY VISIONARY

Hufcor offers a complete line of movable glass partitioning systems that include frameless, timberframed, acoustic and specialty lines. Our lines blend form and function to offer attractive space division without visual barriers. Hufcor movable glasswalls allow natural light to flood an interior space without compromising the value of flexible spaces in office buildings, churches, shopping centers, restaurants, sports suites, dealership showrooms, bank lobbies or hotel lobbies.