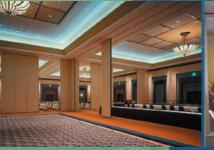

### O P E R A B L E P A R T I T I O N S

**Hufcor's operable partitions** are simply the most versatile and aesthetically pleasing operable wall constructed today. Operable Partitions (also known as Airwalls<sup>®</sup> brand operable partitions) are a series of panels suspended from tracks. They are available with or without vertical edge trim, in heights to 40'5" [12.31m], are sound rated and offer decorative options. The standard panel finish is factory-applied vinyl, however, a wide array of optional surfaces is available. The panels may also be manufactured unfinished for on-site decoration.

Lamb's Wool Brown Cray

**Three Trim Colors – Standard** Operable partitions are available in three standard color trim options – Lamb's Wool, Brown or Gray.

Four-finger, multiple contact sweep seals

"Quick-Set" top and bottom mechanical seals

Standard I" top and 2" bottom clearances (deeper bottom clearances optional on single 4" thick panels)

Welded, heavy-duty 16-gauge steel frame for 3" and 4" thick panels

Gypsum and steel acoustical faces with tackable surface options

Standard vinyl, fabric and carpet finishes

Protective vertical edge trim or optional monolithic edges on 3" and 4" models

Deep nesting, interchangeable vertical bullnose/astragal system

Waist-high seal activator for fast, easy setup