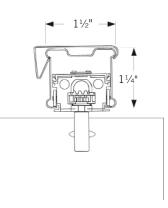

## **Product Specifications**

**Headrail** shall be roll-formed, phosphate-treated steel with a baked enamel finish in Ivory Gloss. Headrail shall measure  $1\frac{1}{2}$ " wide x  $1\frac{1}{4}$ " high x .027" thick.