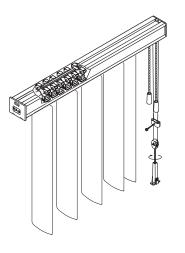

## **Product Features**

- 1<sup>1</sup>/<sub>2</sub>" x 1<sup>1</sup>/<sub>4</sub>" roll-formed steel headrail
- Wheeled carriers
- Centered carrier stems
- · Clear non-yellowing stems
- #6 nickel plated steel rotation chain
- One Touch® wand control option
- Ten-year headrail warranty

## **Product Specifications**

**Headrail** shall be roll-formed, phosphate-treated steel with a baked enamel finish in Ivory Gloss. Headrail shall measure  $1\frac{1}{2}$ " wide x  $1\frac{1}{4}$ " high x .027" thick.

**Carriers** shall be made of molded nylon on traversing wheels and centrally located, making the headrail reversible. Detachable stems shall be clear, non-yellowing, Uv-stabilized nylon and are impact-resistant. Carriers and stems shall be replaceable without demounting the headrail.

**Rotation control** shall consist of #6 nickel-plated steel bead chain and a rack-and-pinion gear system, providing 180° direct rotation. The pinion rod shall be extruded aluminum 0.30" diameter.

**Traversing control** shall be a nylon strap system. Traverse cord is #3 braided polyester with a fiberglass core, 0.094" diameter and is equipped with a tension device and cord clip. The cord clip is placed above the tension device to prevent a hazardous cord loop. The cord clip should be properly anchored to the wall or window jamb in accordance with installation instructions and consistent with requirements of the American National Standard for Window Covering Safety ANSI-WCMA A100.1.